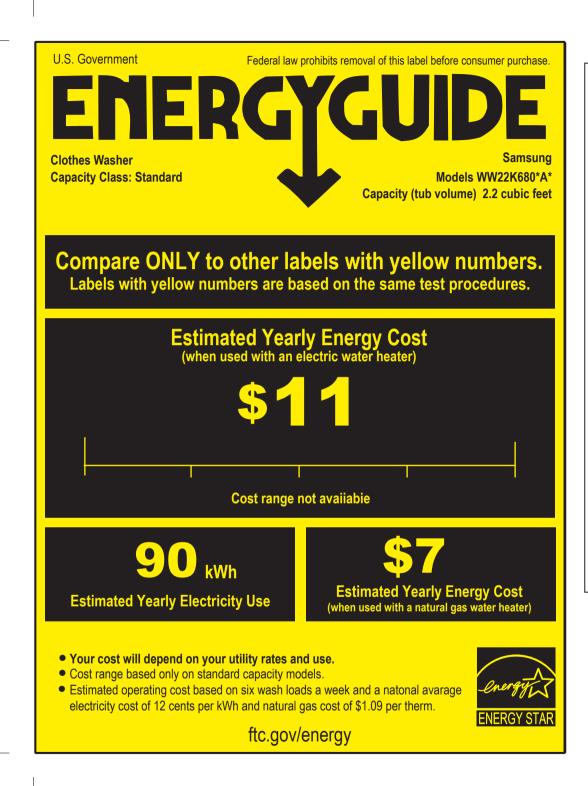

## Canadä

## ENER GUIDE

**Energy consumption / Consommation énergétique** 

119 kWh per year / par année

33 kWh

492 kWh

Uses least energy / Consomme le moins d'énergie Uses most energy / Consomme le plus d'énergie

Similar models compared

Standard/Ordinaire

Modèles similaires comparés

Model number

SAMSUNG **WW22K680\*A**\*

Numéro du modèle

Removal of this label before first retail purchase is an offence (S.C. 1992, c. 36). Enlever cette étiquette avant le premier achat au détail constitue une infraction (L.C. 1992, ch. 36).

The ENERGY STAR® mark on this EnerGuide label signifies that this is an energy-efficient appliance. Its energy performance meets or exceeds the Government of Canada's high efficiency levels. Use the EnerGuide rating to determine how this appliance compares to other similar models.

La marque **ENERGY STAR®** sur cette étiquette ÉnerGuide signifie que l'appareil est éconergétique et que son rendement énergétique satisfait ou dépasse les niveaux de haute efficacité du gouvernement du Canada. Utilisez la cote ÉnerGuide afin de comparer le rendement de l'appareil avec celui d'autres modèles similaires.

Code No.: DC68-03644A

## [REMARK]

1. Size : 280X188(mm) 2. Material : 80MOJO