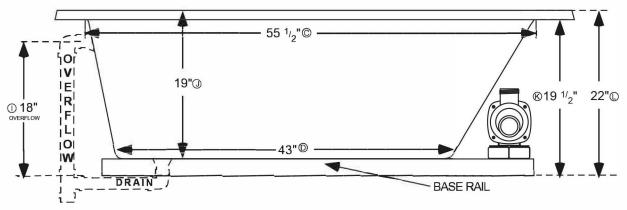

## ALL SPECIFICATIONS VALID AS OF 08/08/2013 AND SUPERSEDES ALL PREVIOUS PUBLISHED DATA

- A Total length of tub
- B Total width of tub
- © Inside length of tub at top
- Inside length of tub at floor
- (E) Inside width of tub floor at seating area
- (E) Inside width of tub at top of seating area
- © Edge of tub to center of drain
- (H) Edge of tub to center of drain & overflow
- ① Center of overflow opening to bottom of base rail
- ① Top of tub deck to tub floor at deepest point
- (K) Bottom of tub lip to bottom of base rail
- Top of tub deck to bottom of base rail