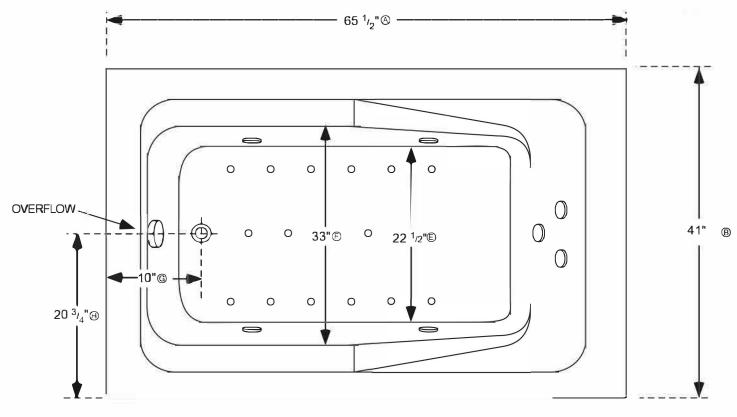

## ALL SPECIFICATIONS VALID AS OF 08/08/2013 AND SUPERSEDES ALL PREVIOUS PUBLISHED DATA

- A Total length of tub
- B Total width of tub
- © Inside length of tub at top
- Inside length of tub at floor
- (E) Inside width of tub floor at seating area
- (E) Inside width of tub at top of seating area
- © Edge of tub to center of drain
- (H) Edge of tub to center of drain & overflow
- ① Center of overflow opening to bottom of base rail
- ① Top of tub deck to tub floor at deepest point
- (K) Bottom of tub lip to bottom of base rail
- Top of tub deck to bottom of base rail