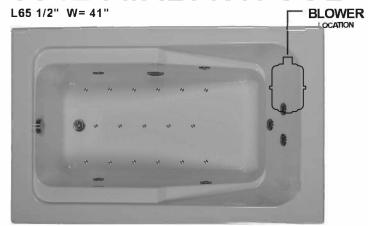

## 6642 AIRBATH TUB

INSTALLATION: Add 1/2" to 1" height of tub at point to allow space for bedding compound. All Watertech Whirlpool Baths require mortar to be placed under tub for tub bedding. Please measure tub before building tub cabinet. Drawing shows standard pump location for this tub. Custom pump locations available - please call Watertech Whirlpool Baths for details. Measurements are plus or minus 1/2", and are subject to change without notice. Filling this tub to the maximum may require an above average size or dedicated water heater. This data sheet supersedes all specifications published prior to this publication date.