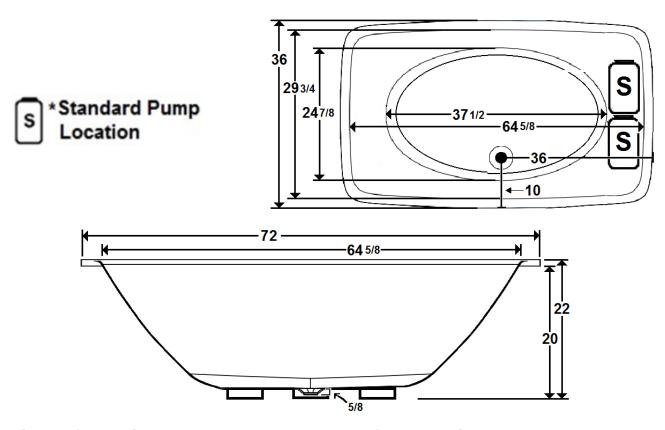

## \*All dimensions are +/- 1/2" and subject to change without notice\*

### **Technical Information**

- Weight: 139 lbs.
- Water Depth to Overflow: 16 1/4"
- Water Operating Level:
- Water Capacity: 85 gal.
- Sump Dimension: 37 1/2" x 24 7/8"

## **Electrical Requirements**

- Standard Pump: 13 Amps
- Standard Blower: 12 Amps
- 2, 20amp Dedicated GFCI's required

Laurel Mountain Customer Service: 1-800-930-0050