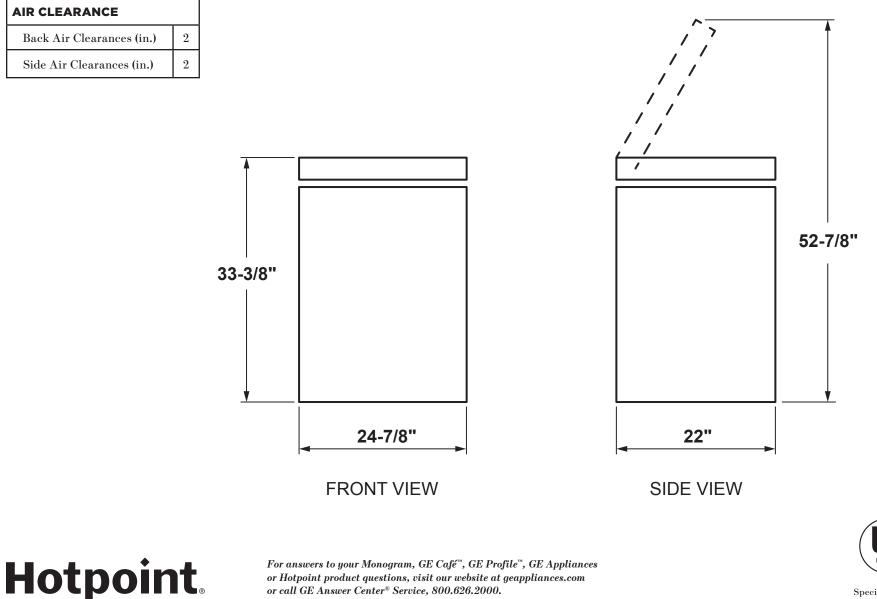

### DIMENSIONS AND INSTALLATION INFORMATION

For answers to your Monogram, GE Café<sup>™</sup>, GE Profile<sup>™</sup>, GE Appliances or Hotpoint product questions, visit our website at geappliances.com or call GE Answer Center<sup>®</sup> Service, 800.626.2000.