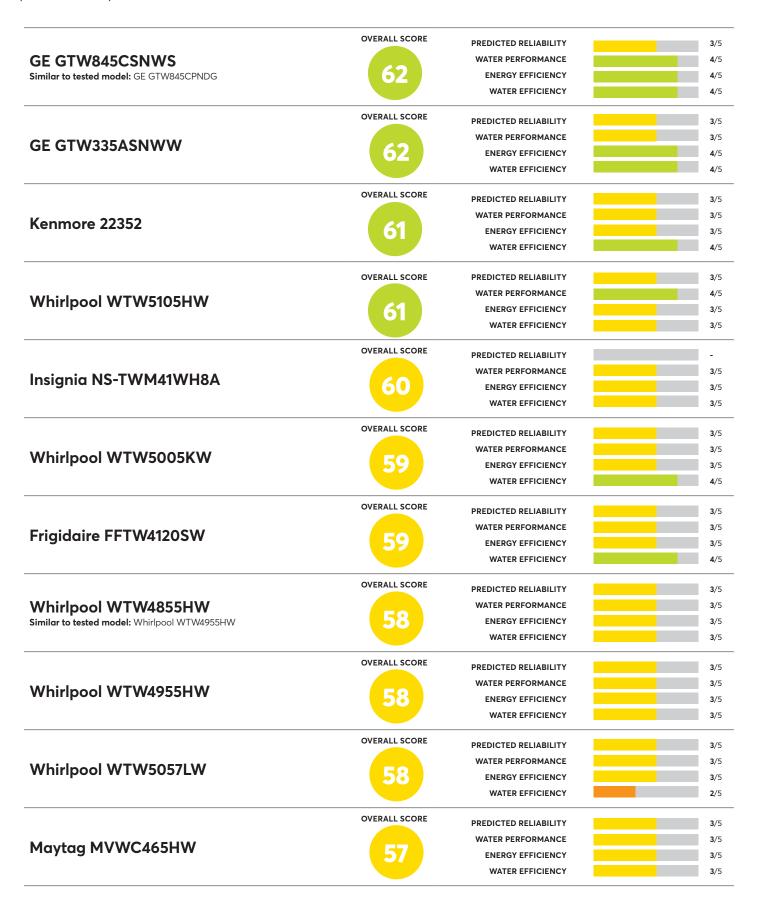

# **Top-Load Agitator Washers**RATINGS

For the latest ratings and information, visit CR.org

#### 40 Rated Models

### 40 Rated Models

## 40 Rated Models

|                                                          | OVERALL SCORE | PREDICTED RELIABILITY | 3/5         |
|----------------------------------------------------------|---------------|-----------------------|-------------|
| Whirlpool WTW5015LW                                      |               | WATER PERFORMANCE     | <b>3</b> /5 |
|                                                          | 57            | ENERGY EFFICIENCY     | <b>3</b> /5 |
| Kenmore 20362  Hotpoint HTW240ASKWS  Samsung WA40A3005AW |               | WATER EFFICIENCY      | <b>2</b> /5 |
|                                                          | OVERALL SCORE | PREDICTED RELIABILITY | 3/5         |
|                                                          |               | WATER PERFORMANCE     | 3/5         |
|                                                          | 55            | ENERGY EFFICIENCY     | 3/5         |
|                                                          |               | WATER EFFICIENCY      | <b>3</b> /5 |
|                                                          |               |                       | -7-         |
|                                                          | OVERALL SCORE | PREDICTED RELIABILITY | <b>4</b> /5 |
|                                                          |               | WATER PERFORMANCE     | <b>3</b> /5 |
|                                                          | 51            | ENERGY EFFICIENCY     | <b>3</b> /5 |
|                                                          |               | WATER EFFICIENCY      | <b>3/</b> 5 |
|                                                          | OVERALL SCORE | PREDICTED RELIABILITY |             |
|                                                          |               | WATER PERFORMANCE     | 3/5         |
|                                                          | AO            | ENERGY EFFICIENCY     | 3/5         |
|                                                          | 49            | WATER EFFICIENCY      | 1/5         |
| GE GTW330ASKWW  Kenmore 20232                            |               | WATER EFFICIENCY      | 1/5         |
|                                                          | OVERALL SCORE | PREDICTED RELIABILITY | 3/5         |
|                                                          |               | WATER PERFORMANCE     | 2/5         |
|                                                          | 46            | ENERGY EFFICIENCY     | 4/5         |
|                                                          |               | WATER EFFICIENCY      | 3/5         |
|                                                          | OVERALL SCORE | PREDICTED RELIABILITY | 3/5         |
|                                                          |               | WATER PERFORMANCE     | 3/5         |
|                                                          | 37            | ENERGY EFFICIENCY     | <b>2</b> /5 |
| Amana NTW4516FW                                          | 3/            | WATER EFFICIENCY      | 1/5         |
|                                                          | OVERALL SCORE |                       | ./5         |
|                                                          |               | PREDICTED RELIABILITY | 4/5         |
|                                                          | 22            | WATER PERFORMANCE     | 2/5         |
|                                                          | 32            | ENERGY EFFICIENCY     | 3/5         |
| Maytag Commercial MVWP576KW                              |               | WATER EFFICIENCY      | 1/5         |
|                                                          | OVERALL SCORE | PREDICTED RELIABILITY | <b>3</b> /5 |
|                                                          |               | WATER PERFORMANCE     | 1/5         |
|                                                          |               | •                     |             |
| Maytag Commercial MVWP5/6KW                              | <b>27</b>     | ENERGY EFFICIENCY     | <b>4</b> /5 |