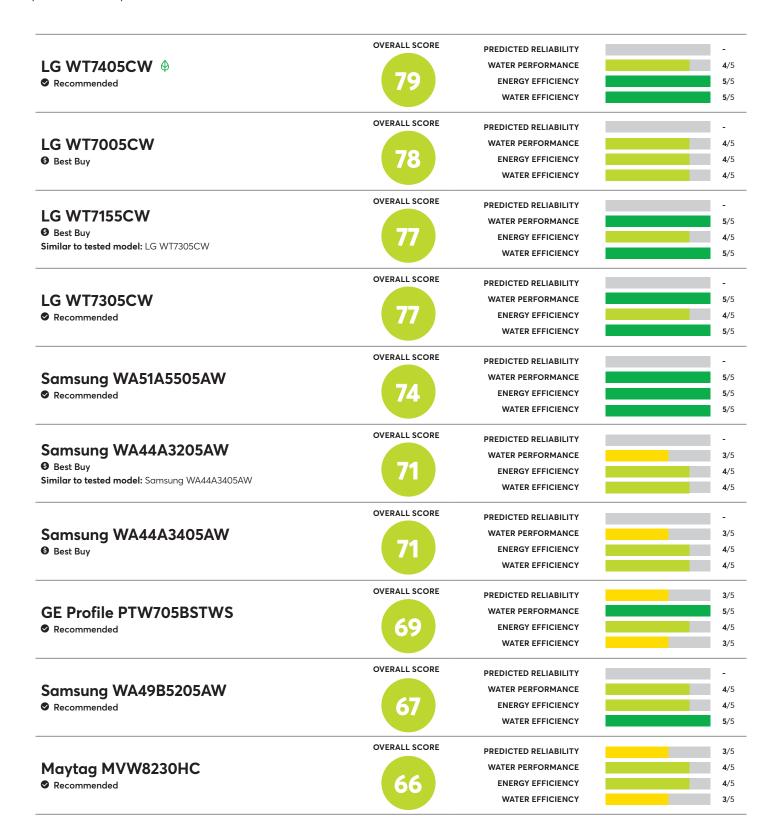

# **Top-Load Agitator Washers**RATINGS

For the latest ratings and information, visit CR.org

#### 40 Rated Models

### 40 Rated Models

## 40 Rated Models

|                                                          | OVERALL SCORE | PREDICTED RELIABILITY | 3/5         |
|----------------------------------------------------------|---------------|-----------------------|-------------|
| Whirlpool WTW5015LW                                      |               | WATER PERFORMANCE     | <b>3</b> /5 |
|                                                          | 57            | ENERGY EFFICIENCY     | <b>3</b> /5 |
| Kenmore 20362  Hotpoint HTW240ASKWS  Samsung WA40A3005AW |               | WATER EFFICIENCY      | <b>2</b> /5 |
|                                                          | OVERALL SCORE | PREDICTED RELIABILITY | 3/5         |
|                                                          |               | WATER PERFORMANCE     | 3/5         |
|                                                          | 55            | ENERGY EFFICIENCY     | 3/5         |
|                                                          |               | WATER EFFICIENCY      | <b>3</b> /5 |
|                                                          |               |                       | -7-         |
|                                                          | OVERALL SCORE | PREDICTED RELIABILITY | <b>4</b> /5 |
|                                                          |               | WATER PERFORMANCE     | <b>3</b> /5 |
|                                                          | 51            | ENERGY EFFICIENCY     | <b>3</b> /5 |
|                                                          |               | WATER EFFICIENCY      | <b>3/</b> 5 |
|                                                          | OVERALL SCORE | PREDICTED RELIABILITY |             |
|                                                          |               | WATER PERFORMANCE     | 3/5         |
|                                                          | AO            | ENERGY EFFICIENCY     | 3/5         |
|                                                          | 49            | WATER EFFICIENCY      | 1/5         |
| GE GTW330ASKWW  Kenmore 20232                            |               | WATER EFFICIENCY      | 1/5         |
|                                                          | OVERALL SCORE | PREDICTED RELIABILITY | 3/5         |
|                                                          |               | WATER PERFORMANCE     | 2/5         |
|                                                          | 46            | ENERGY EFFICIENCY     | 4/5         |
|                                                          |               | WATER EFFICIENCY      | 3/5         |
|                                                          | OVERALL SCORE | PREDICTED RELIABILITY | 3/5         |
|                                                          |               | WATER PERFORMANCE     | 3/5         |
|                                                          | 37            | ENERGY EFFICIENCY     | <b>2</b> /5 |
| Amana NTW4516FW                                          | 3/            | WATER EFFICIENCY      | 1/5         |
|                                                          | OVERALL SCORE |                       | ./5         |
|                                                          |               | PREDICTED RELIABILITY | 4/5         |
|                                                          | 22            | WATER PERFORMANCE     | 2/5         |
|                                                          | 32            | ENERGY EFFICIENCY     | 3/5         |
| Maytag Commercial MVWP576KW                              |               | WATER EFFICIENCY      | 1/5         |
|                                                          | OVERALL SCORE | PREDICTED RELIABILITY | <b>3</b> /5 |
|                                                          |               | WATER PERFORMANCE     | 1/5         |
|                                                          |               | •                     |             |
| Maytag Commercial MVWP5/6KW                              | <b>27</b>     | ENERGY EFFICIENCY     | <b>4</b> /5 |