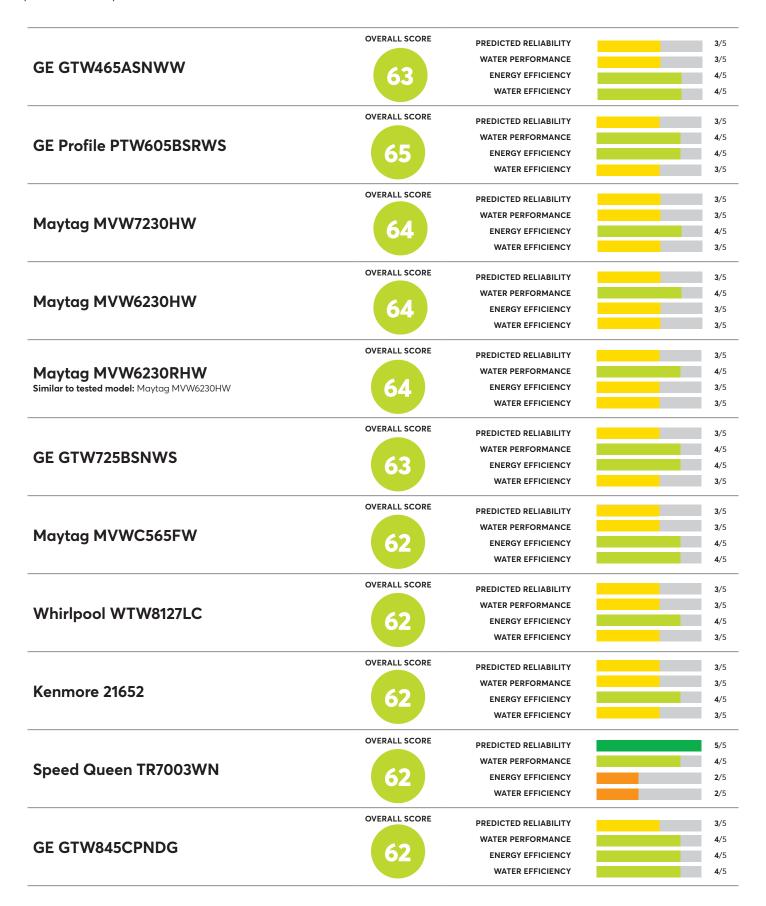

# **Top-Load Agitator Washers**RATINGS

For the latest ratings and information, visit CR.org

#### 40 Rated Models

### 40 Rated Models

## 40 Rated Models

|                                                          | OVERALL SCORE | PREDICTED RELIABILITY | 3/5         |
|----------------------------------------------------------|---------------|-----------------------|-------------|
| Whirlpool WTW5015LW                                      |               | WATER PERFORMANCE     | <b>3</b> /5 |
|                                                          | 57            | ENERGY EFFICIENCY     | <b>3</b> /5 |
| Kenmore 20362  Hotpoint HTW240ASKWS  Samsung WA40A3005AW |               | WATER EFFICIENCY      | <b>2</b> /5 |
|                                                          | OVERALL SCORE | PREDICTED RELIABILITY | 3/5         |
|                                                          |               | WATER PERFORMANCE     | 3/5         |
|                                                          | 55            | ENERGY EFFICIENCY     | 3/5         |
|                                                          |               | WATER EFFICIENCY      | <b>3</b> /5 |
|                                                          |               |                       | -7-         |
|                                                          | OVERALL SCORE | PREDICTED RELIABILITY | <b>4</b> /5 |
|                                                          |               | WATER PERFORMANCE     | <b>3</b> /5 |
|                                                          | 51            | ENERGY EFFICIENCY     | <b>3</b> /5 |
|                                                          |               | WATER EFFICIENCY      | <b>3/</b> 5 |
|                                                          | OVERALL SCORE | PREDICTED RELIABILITY |             |
|                                                          |               | WATER PERFORMANCE     | 3/5         |
|                                                          | AO            | ENERGY EFFICIENCY     | 3/5         |
|                                                          | 49            | WATER EFFICIENCY      | 1/5         |
| GE GTW330ASKWW  Kenmore 20232                            |               | WATER EFFICIENCY      | 1/5         |
|                                                          | OVERALL SCORE | PREDICTED RELIABILITY | 3/5         |
|                                                          |               | WATER PERFORMANCE     | 2/5         |
|                                                          | 46            | ENERGY EFFICIENCY     | 4/5         |
|                                                          |               | WATER EFFICIENCY      | 3/5         |
|                                                          | OVERALL SCORE | PREDICTED RELIABILITY | 3/5         |
|                                                          |               | WATER PERFORMANCE     | 3/5         |
|                                                          | 37            | ENERGY EFFICIENCY     | <b>2</b> /5 |
| Amana NTW4516FW                                          | 3/            | WATER EFFICIENCY      | 1/5         |
|                                                          | OVERALL SCORE |                       | ./5         |
|                                                          |               | PREDICTED RELIABILITY | 4/5         |
|                                                          | 22            | WATER PERFORMANCE     | 2/5         |
|                                                          | 32            | ENERGY EFFICIENCY     | 3/5         |
| Maytag Commercial MVWP576KW                              |               | WATER EFFICIENCY      | 1/5         |
|                                                          | OVERALL SCORE | PREDICTED RELIABILITY | <b>3</b> /5 |
|                                                          |               | WATER PERFORMANCE     | 1/5         |
|                                                          |               | •                     |             |
| Maytag Commercial MVWP5/6KW                              | <b>27</b>     | ENERGY EFFICIENCY     | <b>4</b> /5 |