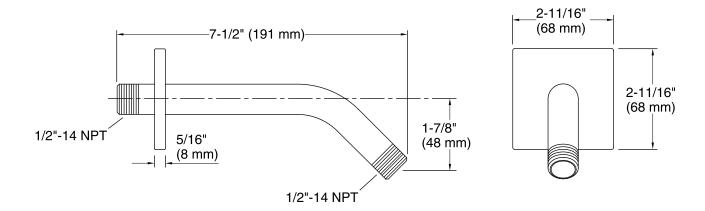

### **Features**

- 1/2-inch NPT connection.
- Coordinates with other products in the Loure® collection.
- 7-1/2" (191 mm) x 1-7/8" (48 mm) x 2-11/16" (68 mm)

### **Technical Information**

All product dimensions are nominal.

### **Notes**

Measure your actual product for roughing-in