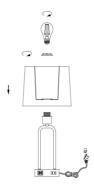

### PACKING LIST

| PIECE | DESCRIPTION | PICTURE | QUANTITY |
|-------|-------------|---------|----------|
| A     | Bulb        |         | 2X       |
| В     | Lamp Shade  |         | 2X       |
| с     | Lamp Holder |         | 2X       |