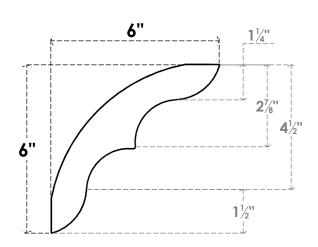

## ITEM NUMBER: BRCURO050X06000X06000OZKRCPR

5"W X 6"D X 6"H OZARK ROUGH CEDAR WOODGRAIN OPEN TIMBERTHANE BRACE, PRIMED TAN

**SIDE PROFILE** 

**FRONT PROFILE** 

**ISOMETRIC** 

GENERATED DATE: 04/05/2023

**EKENA MILLWORK** 2300 WEST MAIN ST. CLARKSVILLE, TX 75426 TOLL FREE: 866-607-0453 WWW.EKENAMILLWORK.COM