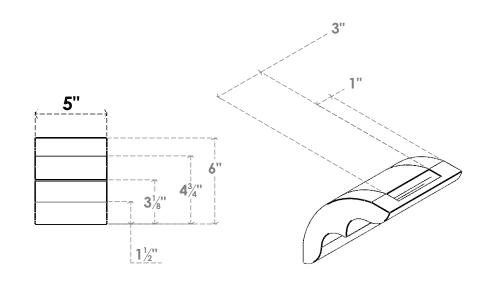

## ITEM NUMBER: BRCURO050X06000X06000OZKRCPR

5"W X 6"D X 6"H OZARK ROUGH CEDAR WOODGRAIN OPEN TIMBERTHANE BRACE, PRIMED TAN

**SIDE PROFILE** 

**FRONT PROFILE** 

**ISOMETRIC** 

GENERATED DATE: 04/05/2023

**EKENA MILLWORK** 2300 WEST MAIN ST. CLARKSVILLE, TX 75426 TOLL FREE: 866-607-0453 WWW.EKENAMILLWORK.COM