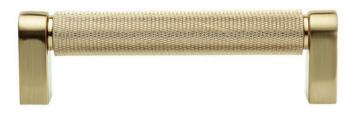

# Kent Knurled 4 in. center-to-center pull

Matte Black - RL063101

Satin Nickel - RL063088

Black Nickel - RL063106

Satin Brass - RL063095

### **DIMENSIONS**

Center to center: 4 in.(A)
Overall length: 4.41 in.(B)

Projection: 1.28 in. Height: 0.625 in. Weight: 0.23 lbs.

## THE KENT COLLECTION INCLUDES:

1-1/8 in. knob

1-3/8 in. knob

96mm center-to-center pull

4 in. center-to-center pull

7 in. center-to-center pull

12 in. center-to-center pull

12 in. center-to-center appliance pull