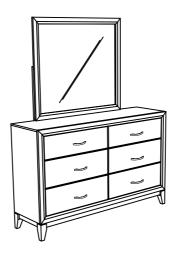

\*\*\*Do not fully tighten screws until fully assembled\*\*\*

| COMPONENT PARTS |                |  |            |
|-----------------|----------------|--|------------|
| DESCRIPTION     | PART NAME      |  | Q'TY (PCS) |
| 1)              | MIRROR         |  | 1          |
| 2               | MIRROR SUPPORT |  | 2          |
| 3)              | DRESSER        |  | 1          |