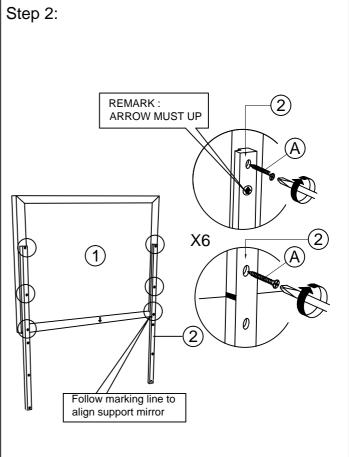

y service,please indicate the model number and code letter of parts(s) needed.

\*\*\*Do not fully tighten screws until fully assembled\*\*\*

| COMPONENT PARTS |                |  |            |
|-----------------|----------------|--|------------|
| DESCRIPTION     | PART NAME      |  | Q'TY (PCS) |
| 1)              | MIRROR         |  | 1          |
| 2               | MIRROR SUPPORT |  | 2          |
| 3)              | DRESSER        |  | 1          |

## HARDWARE REQUIRED(BOX OF MIRROR)





FLATHEAD CHIPBOARD SCREW 5/32"x 1 2/8"- 12 PCS



## Attention:

<sup>\*\*\*</sup> Some number parts listed in the instruction sheet may not be in parts bags as they already be assembled. Caerfylly check parts and packing materials prior to ordering replacements.

## How to assemble:

Step 1:





Step 3: COMPLETE