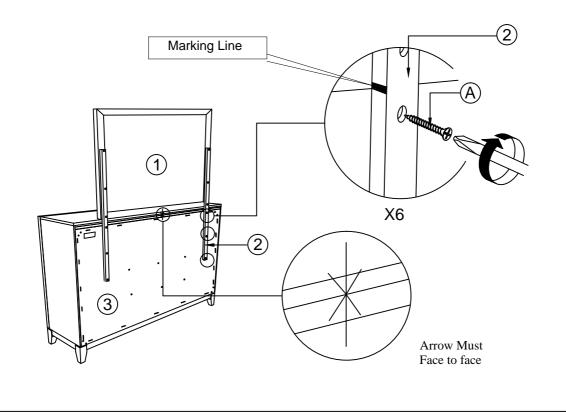

icate the model number and code letter of parts(s) needed.

\*\*\*Do not fully tighten screws until fully assembled\*\*\*

| COMPONENT PARTS |                |  |            |
|-----------------|----------------|--|------------|
| DESCRIPTION     | PART NAME      |  | Q'TY (PCS) |
| 1)              | MIRROR         |  | 1          |
| 2               | MIRROR SUPPORT |  | 2          |
| 3)              | DRESSER        |  | 1          |

## HARDWARE REQUIRED(BOX OF MIRROR)





FLATHEAD CHIPBOARD SCREW 5/32"x 1 2/8"- 12 PCS



## Attention:

<sup>\*\*\*</sup> Some number parts listed in the instruction sheet may not be in parts bags as they already be assembled. Caerfylly check parts and packing materials prior to ordering replacements.

## How to assemble:

Step 1:





Step 3: COMPLETE