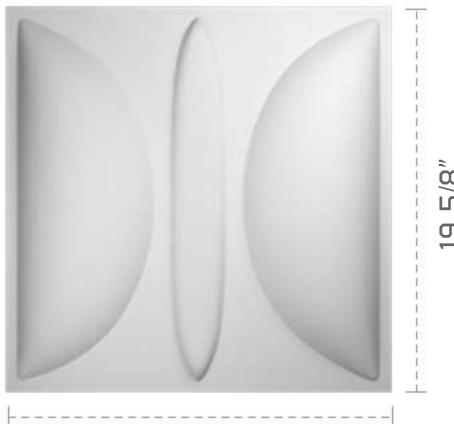

## WP20X20SAWH

19 5/8"W X 19 5/8"H SATURN ENDURAWALL DECORATIVE 3D WALL PANEL, WHITE

19

19 5/8"

**FRONT** 

1 7/16" **PROFILE** 

EKENA MILLWORK 2300 WEST MAIN ST. CLARKSVILLE, TX 75426 TOLL FREE: 866-607-0453 WWW.EKENAMILLWORK.COM