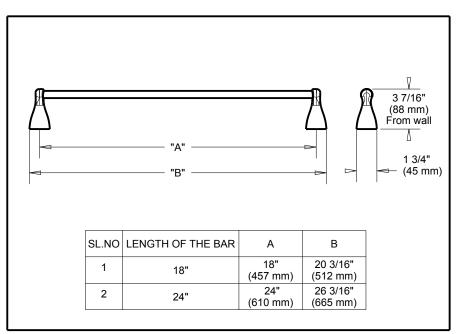

## **ODELTA**. ACCESSORIES

- Foundations™ Bath Collection
- Towel Bar

Submitted Model No.: \_\_\_\_\_

Specific Features:

   Mounting hardware and mounting template included with product.