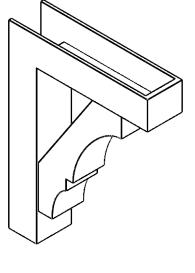

## ITEM NUMBER: BKTP05X20X26BOA05

5"W X 20"D X 26"H X 4"T BALBOA ARCHITECTURAL GRADE PVC OPEN BRACKET, BLOCK TOP AND BACK, 4 1/2"W CLOSED BRACE

NOTES

**FRONT PROFILE** 

**ISOMETRIC** 

**GENERATED DATE : 03/21/2024** 