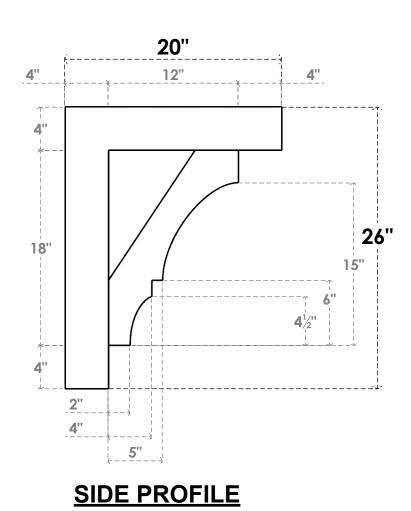

## ITEM NUMBER: BKTP05X20X26BOA05

5"W X 20"D X 26"H X 4"T BALBOA ARCHITECTURAL GRADE PVC OPEN BRACKET, BLOCK TOP AND BACK, 4 1/2"W CLOSED BRACE

NOTES

**FRONT PROFILE** 

**ISOMETRIC** 

**GENERATED DATE : 03/21/2024** 