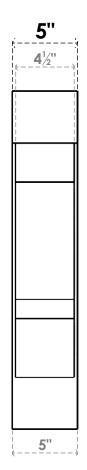

## ITEM NUMBER: BKTP05X20X26BOA05

5"W X 20"D X 26"H X 4"T BALBOA ARCHITECTURAL GRADE PVC OPEN BRACKET, BLOCK TOP AND BACK, 4 1/2"W CLOSED BRACE

NOTES

**FRONT PROFILE** 

**ISOMETRIC** 

**GENERATED DATE : 03/21/2024** 