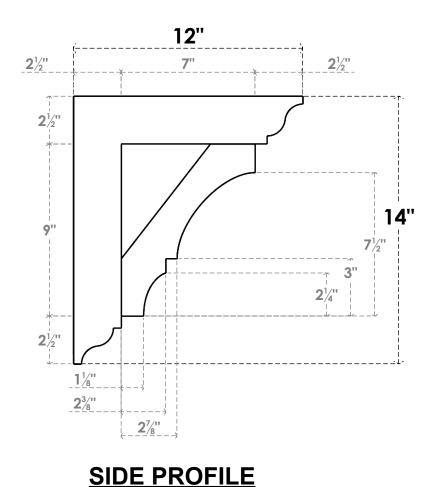

## ITEM NUMBER: BKTP05X12X14BOA01

5"W X 12"D X 14"H X 2 1/2"T BALBOA ARCHITECTURAL GRADE PVC OPEN BRACKET, TRADITIONAL TOP AND BACK, 4 1/2"W CLOSED BRACE

NOTES