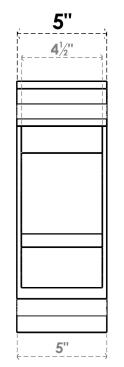

## ITEM NUMBER: BKTP05X12X14BOA01

5"W X 12"D X 14"H X 2 1/2"T BALBOA ARCHITECTURAL GRADE PVC OPEN BRACKET, TRADITIONAL TOP AND BACK, 4 1/2"W CLOSED BRACE

NOTES

## **FRONT PROFILE**

**ISOMETRIC** 

**GENERATED DATE : 03/21/2024** 

**EKENA MILLWORK** 2300 WEST MAIN ST. CLARKSVILLE, TX 75426 TOLL FREE: 866-607-0453 WWW.EKENAMILLWORK.COM

1. INSTALLATION TO BE COMPLETED IN ACCORDANCE WITH MANUFACTURER'S SPECIFICATIONS.
2. DRAWING MAY NOT BE TO SCALE
3. THIS DRAWING IS INTENDED FOR DESIGN AND PLANNING PURPOSES ONLY.
4. ALL INFORMATION CONTAINED HEREIN WAS CURRENT AT THE TIME OF DEVELOPMENT BUT MUST BE REVIEWED AND APPROVED BY THE PRODUCT MANUFACTURER TO BE CONSIDERED ACCURATE.