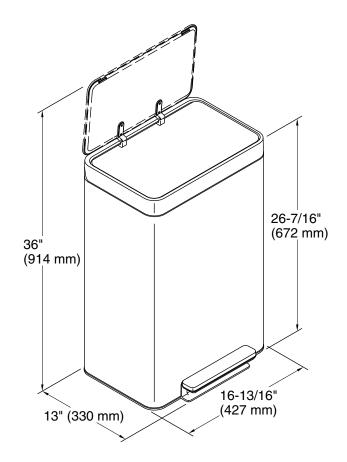

## **Technical Information**

All product dimensions are nominal. Material: Stainless Steel