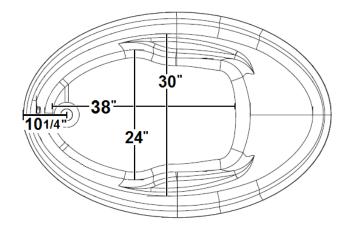

#### \*All dimensions are +/- 1/2" and subject to change without notice\* Confirm specifications before installation

## **Technical Information**

- Weight: 131 lbs.
- Water Depth to Overflow: 16 1/2"
- Water Capacity: 52 gal.
- Sump Dimension: 38" x 24"