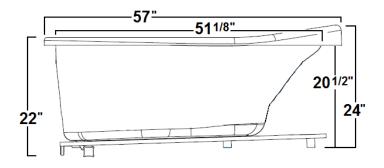

#### \*All dimensions are +/- 1/2" and subject to change without notice\* Confirm specifications before installation