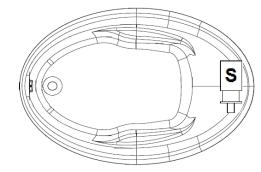

#### **Features**

- 24 high output lateral air jets
- 10.5 Amp blower
- Variable speed blower with automatic purge
- Includes Wave & Pulse modes
- Constructed of high-gloss durable acrylic
- Deep bathing well with textured slip resistant bottom
- Limited lifetime warranty
- Made in the USA



#### \*All dimensions are +/- 1/2" and subject to change without notice\* Confirm specifications before installation







### Standard (S) Pump Location



## **Technical Information**

- Weight: 131 lbs.
- Water Depth to Overflow: 16 1/2"
- Water Capacity: 52 gal.
- Sump Dimension: 38" x 24"

# **Electrical Requirements.**

- Standard Blower: 12 Amps
- 20amp Dedicated GFCI required