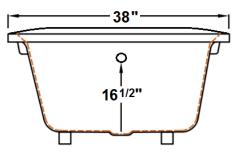

## **Technical Information**

- Weight: 131 lbs.
- Water Depth to Overflow: 16 1/2"
- Water Capacity: 52 gal.
- Sump Dimension: 38" x 24"