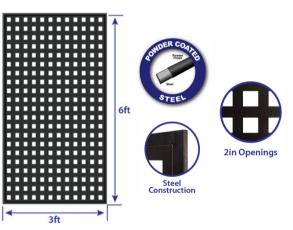

## **Frequently Asked Questions**

- Can lattice be cut to size?
  - Yes, with the proper tools and safety equipment
- Is hardware included?
  - No, hanging hardware is not included
- Is the lattice freestanding?
  - No, lattice is a single panel and must be installed to fit your project needs
- Is there a warranty?
  - Yes, there is a 1 Year Limited Warranty
- What are the opening sizes of the panel?
  - Each square opening measures 2in x 2in
- o How can I used these panels?
  - The Steel Lattice panel can be used for a variety of uses including: under raised buildings or structures such as porches and decks, as a privacy screen on a patio or in a backyard or hung on a wall as a decorative element to a space