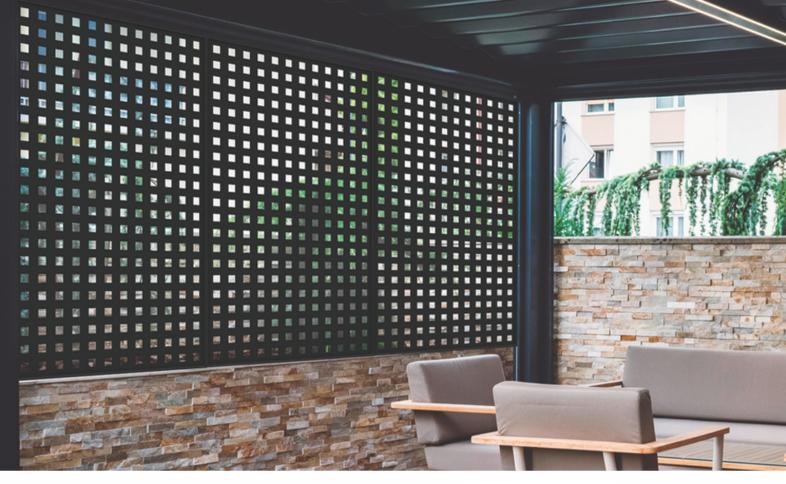

## **Frequently Asked Questions**

- Can lattice be cut to size?
  - Yes, with the proper tools and safety equipment
- Is hardware included?
  - No, hanging hardware is not included
- Is the lattice freestanding?
  - No, lattice is a single panel and must be installed to fit your project needs
- Is there a warranty?
  - Yes, there is a 1 Year Limited Warranty
- What are the opening sizes of the panel?
  - Each square opening measures 2in x 2in
- o How can I used these panels?
  - The Steel Lattice panel can be used for a variety of uses including: under raised buildings or structures such as porches and decks, as a privacy screen on a patio or in a backyard or hung on a wall as a decorative element to a space