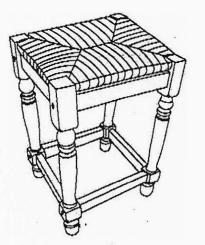

## MODEL NO. : 2662 24" RUSH SEAT STOOL

• Thank you for purchasing a Carolina Chair & Table Company product. This product has been designed for easy assembly and is constructed for durability. Please take the time to read and follow the assembly instructions carefully. If a part or hardware is missing or you have any difficulties in assembling this product, Please contact us Toll Free at 1-800-228-3876.

## **IMPORTANT NOTE :**

- Place all wooden parts on a clean and smooth surface such as a rug or carpet to avoid the parts from being scratched. Check to
  be sure that you have all parts and hardware. Remove all wrapping materials, including staples & packing straps before you start
  to assemble. Do not tighten all screws/bolts until all completely assembled.
- Keep all hardware parts out of reach of children.