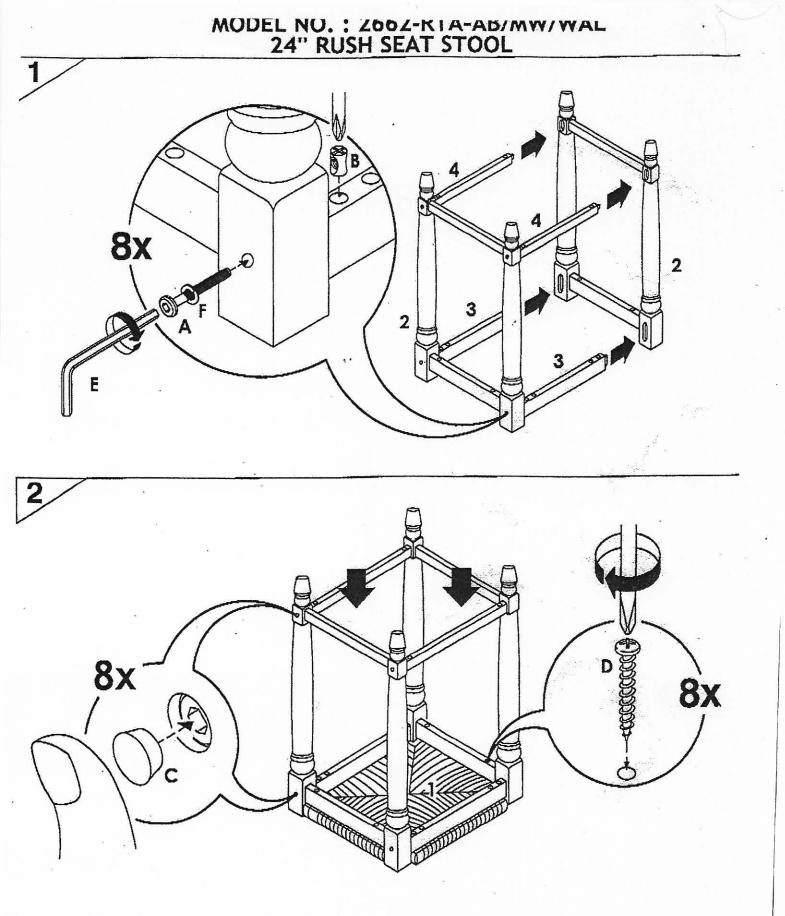

## MODEL NO. : 2662 24" RUSH SEAT STOOL

• Thank you for purchasing a Carolina Chair & Table Company product. This product has been designed for easy assembly and is constructed for durability. Please take the time to read and follow the assembly instructions carefully. If a part or hardware is missing or you have any difficulties in assembling this product, Please contact us Toll Free at 1-800-228-3876.

## **IMPORTANT NOTE :**

- Place all wooden parts on a clean and smooth surface such as a rug or carpet to avoid the parts from being scratched. Check to
  be sure that you have all parts and hardware. Remove all wrapping materials, including staples & packing straps before you start
  to assemble. Do not tighten all screws/bolts until all completely assembled.
- Keep all hardware parts out of reach of children.

## ·DO NOT TIGHTEN BOLTS/SCREWS UNTIL ALL COMPLETELY ASSEMBLED.

Page 1 of 2.