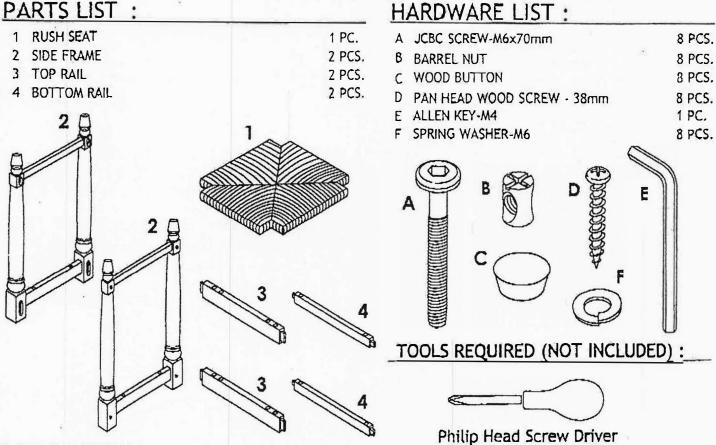

## MODEL NO. : 2662 24" RUSH SEAT STOOL

• Thank you for purchasing a Carolina Chair & Table Company product. This product has been designed for easy assembly and is constructed for durability. Please take the time to read and follow the assembly instructions carefully. If a part or hardware is missing or you have any difficulties in assembling this product, Please contact us Toll Free at 1-800-228-3876.

## **IMPORTANT NOTE :**

- Place all wooden parts on a clean and smooth surface such as a rug or carpet to avoid the parts from being scratched. Check to
  be sure that you have all parts and hardware. Remove all wrapping materials, including staples & packing straps before you start
  to assemble. Do not tighten all screws/bolts until all completely assembled.
- Keep all hardware parts out of reach of children.