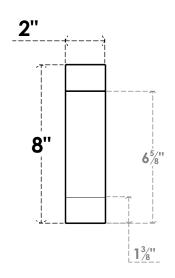

## ITEM NUMBER: RFTURS020X08000X20000X008BUR00RCPR

2"W X 8"H X 20"L TIMBERTHANE ROUGH CEDAR BURLINGTON FAUX WOOD SOLID RAFTER TAIL, 8"L

END, PRIMED TAN