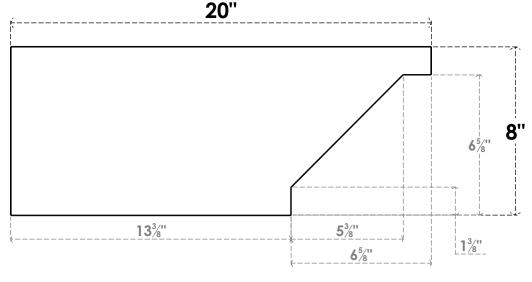

## ITEM NUMBER: RFTURS020X08000X20000X008BUR00RCPR

2"W X 8"H X 20"L TIMBERTHANE ROUGH CEDAR BURLINGTON FAUX WOOD SOLID RAFTER TAIL, 8"L

END, PRIMED TAN

## **FRONT PROFILE**