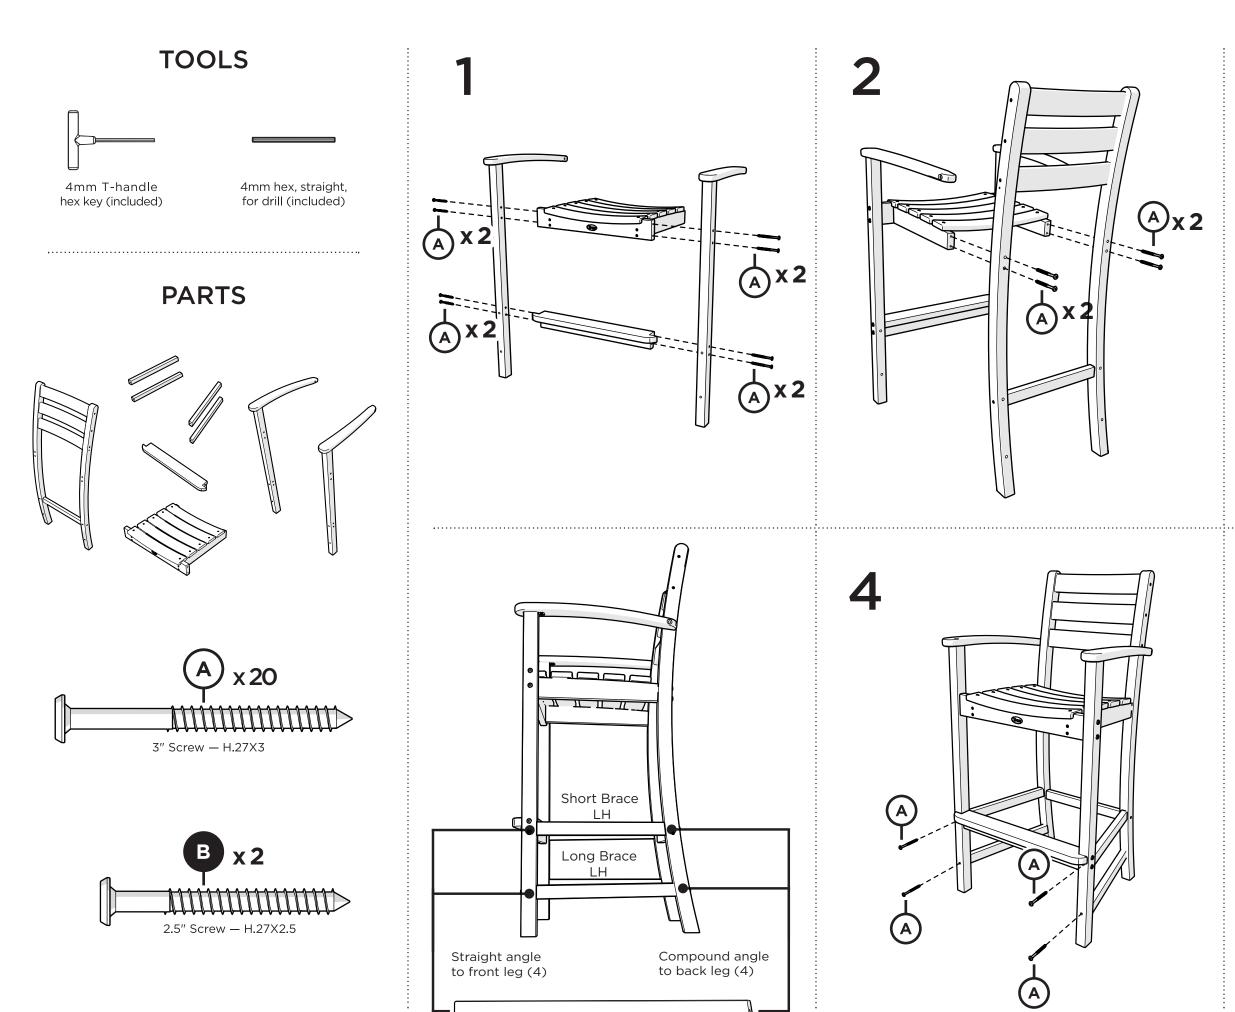

ee where our furniture ends up — snap a pic and share it with us on Facebook! facebook.com/trexfurniture

## Having Trouble?

If you have questions or concerns regarding assembly instructions or missing parts, please contact us at (877) 907-TREX (8739) or email support@trexfurniture.com

## Cleaning Tips

Keep your Trex Outdoor Furniture™ looking brand new:

#### For a quick clean:

Simply wipe down with soap and water.

#### For a deeper clean:

You'll need:

- »  $^{1\!\!/}_{3}$  bleach and  $^{2\!\!/}_{3}$  water solution
- » clean cloth
- » soft bristle brush

Wipe on solution with your cloth and let it sit on the lumber for a few minutes (this will not affect the color). Then, loosen any dirt and debris that may catch in surface grooves with a soft bristle brush; hose down to rinse.