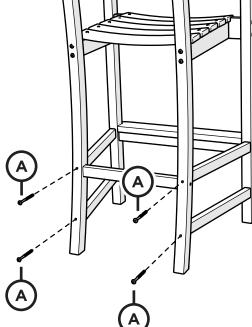

here our furniture ends up — snap a pic and share it with us on Facebook! facebook.com/trexfurniture

## Having Trouble?

If you have questions or concerns regarding assembly instructions or missing parts, please contact us at (877) 907-TREX (8739) or email support@trexfurniture.com

## Cleaning Tips

Keep your Trex Outdoor Furniture™ looking brand new:

#### For a quick clean:

Simply wipe down with soap and water.

#### For a deeper clean:

You'll need:

- »  $^{1\!\!/}_{3}$  bleach and  $^{2\!\!/}_{3}$  water solution
- » clean cloth
- » soft bristle brush

Wipe on solution with your cloth and let it sit on the lumber for a few minutes (this will not affect the color). Then, loosen any dirt and debris that may catch in surface grooves with a soft bristle brush; hose down to rinse.