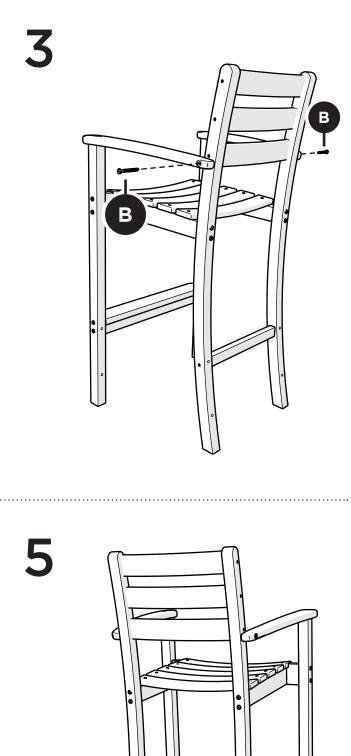

where our furniture ends up — snap a pic and share it with us on Facebook! facebook.com/trexfurniture

## Having Trouble?

If you have questions or concerns regarding assembly instructions or missing parts, please contact us at (877) 907-TREX (8739) or email support@trexfurniture.com

## Cleaning Tips

Keep your Trex Outdoor Furniture™ looking brand new:

#### For a quick clean:

Simply wipe down with soap and water.

#### For a deeper clean:

You'll need:

- »  $^{1\!\!/}_{3}$  bleach and  $^{2\!\!/}_{3}$  water solution
- » clean cloth
- » soft bristle brush

Wipe on solution with your cloth and let it sit on the lumber for a few minutes (this will not affect the color). Then, loosen any dirt and debris that may catch in surface grooves with a soft bristle brush; hose down to rinse.