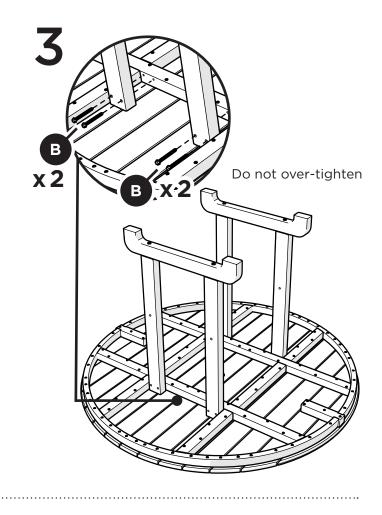

# Assembly Instructions

**TXRT248** Monterey Bay Round 48" Dining Table

В

x 2

В

x 2