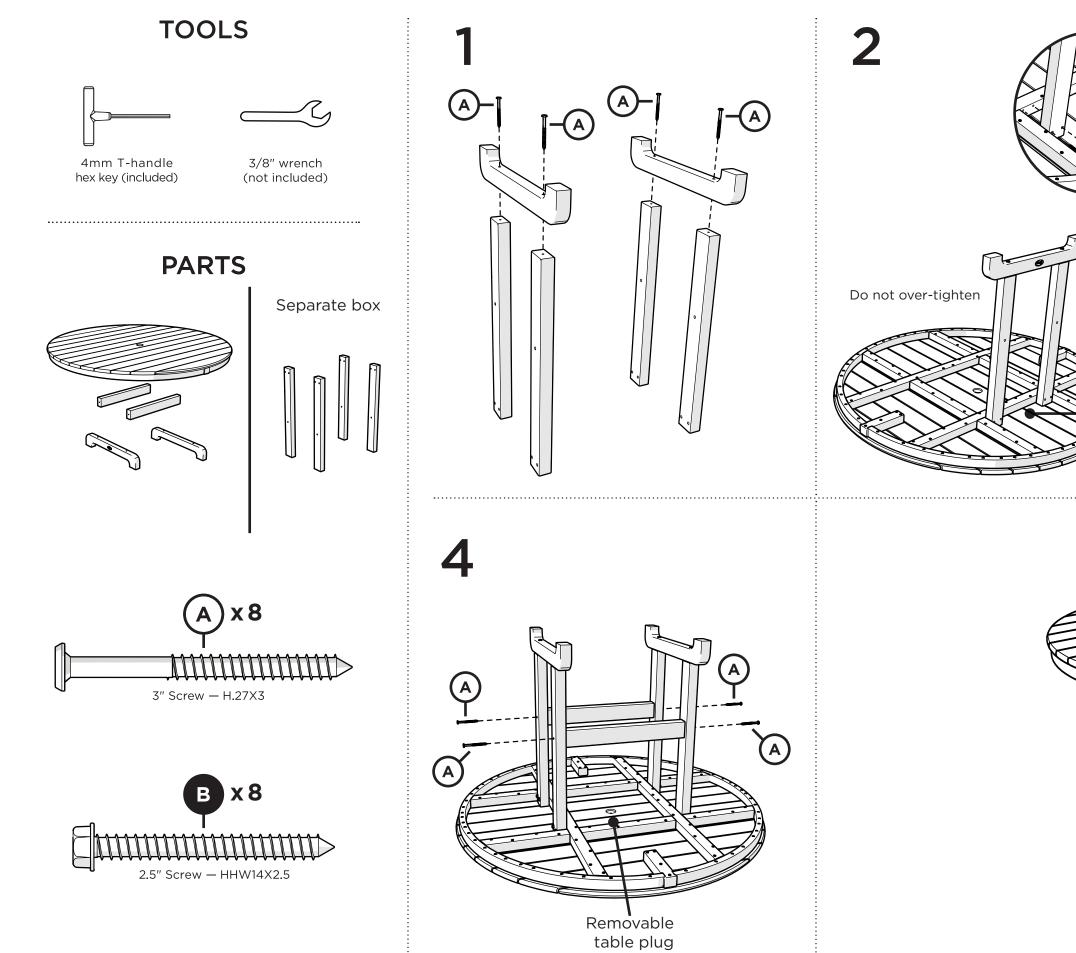

where our furniture ends up — snap a pic and share it with us on Facebook! facebook.com/trexfurniture

# Having Trouble?

If you have questions or concerns regarding assembly instructions or missing parts, please contact us at **(877) 907-TREX** (8739) or email **support**@trexfurniture.com

## Cleaning Tips

Keep your Trex Outdoor Furniture™ looking brand new:

### For a quick clean:

Simply wipe down with soap and water.

#### For a deeper clean:

You'll need:

- »  $^{1\!\!/_3}$  bleach and  $^{2\!\!/_3}$  water solution
- » clean cloth
- » soft bristle brush

Wipe on solution with your cloth and let it sit on the lumber for a few minutes (this will not affect the color). Then, loosen any dirt and debris that may catch in surface grooves with a soft bristle brush; hose down to rinse.



В

x 2

В

x 2









# Assembly Instructions



TXD202 Monterey Bay Bar Arm Chair

### 20-Year Warranty

To view our full warranty, please visit trexfurniture.com/warranty

### Share your space

We love to see where our furniture ends up — snap a pic and share it with us on Facebook! facebook.com/trexfurniture

## Having Trouble?

If you have questions or concerns regarding assembly instructions or missing parts, please contact us at (877) 907-TREX (8739) or email support@trexfurniture.com

## Cleaning Tips

Keep your Trex Outdoor Furniture™ looking brand new:

#### For a quick clean:

Simply wipe down with soap and water.

#### For a deeper clean:

You'll need:

- »  $^{1\!\!/}_{3}$  bleach and  $^{2\!\!/}_{3}$  water solution
- » clean cloth
- » soft bristle brush

Wipe on solution