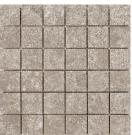

## Mosaics

Cream 2"x2" on 12"x12" Mesh

Geige 2"x2" on 12"x12" Mesh

Tan 2"x2" on 12"x12" Mesh

| Sizes & Trim Tile thickness could vary based on size. Larger format tiles will have a higher thickness. | Thickness    | Technical Specifications |                                 |                              |                                |            |                        |                             |                              |
|---------------------------------------------------------------------------------------------------------|--------------|--------------------------|---------------------------------|------------------------------|--------------------------------|------------|------------------------|-----------------------------|------------------------------|
|                                                                                                         |              | Test<br>Method           | Abrasion<br>Resistance<br>C1027 | Breaking<br>Strength<br>C648 | Chemical<br>Resistance<br>C650 | Absorption | DCOF<br>ANSI<br>A137.1 | Scratch<br>Hardness<br>MOHS | Shade<br>Variation<br>Rating |
|                                                                                                         | 12 XIZ - OMM | Results                  | III                             | >250 lbf                     | Resistant                      | >7.0%      | < 0.42                 | 7                           | V2                           |