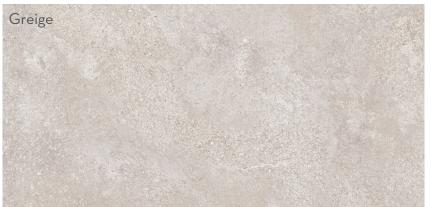

## Mosaics

Cream 2"x2" on 12"x12" Mesh

Geige 2"x2" on 12"x12" Mesh

Tan 2"x2" on 12"x12" Mesh

| Sizes & Trim Tile thickness could vary based on size. Larger format tiles will have a higher thickness. | Thickness    | Technical Specifications |                                 |                              |                                |            |                        |                             |                              |
|---------------------------------------------------------------------------------------------------------|--------------|--------------------------|---------------------------------|------------------------------|--------------------------------|------------|------------------------|-----------------------------|------------------------------|
|                                                                                                         |              | Test<br>Method           | Abrasion<br>Resistance<br>C1027 | Breaking<br>Strength<br>C648 | Chemical<br>Resistance<br>C650 | Absorption | DCOF<br>ANSI<br>A137.1 | Scratch<br>Hardness<br>MOHS | Shade<br>Variation<br>Rating |
|                                                                                                         | 12 XIZ - OMM | Results                  | III                             | >250 lbf                     | Resistant                      | >7.0%      | < 0.42                 | 7                           | V2                           |