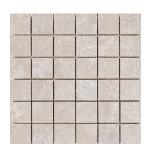

## Mosaics

Cream 2"x2" on 12"x12" Mesh

Geige 2"x2" on 12"x12" Mesh

Tan 2"x2" on 12"x12" Mesh

| Sizes & Trim Tile thickness could vary based on size. Larger format tiles will have a higher thickness. | Thickness    | Technical Specifications |                                 |                              |                                |            |                        |                             |                              |
|---------------------------------------------------------------------------------------------------------|--------------|--------------------------|---------------------------------|------------------------------|--------------------------------|------------|------------------------|-----------------------------|------------------------------|
|                                                                                                         |              | Test<br>Method           | Abrasion<br>Resistance<br>C1027 | Breaking<br>Strength<br>C648 | Chemical<br>Resistance<br>C650 | Absorption | DCOF<br>ANSI<br>A137.1 | Scratch<br>Hardness<br>MOHS | Shade<br>Variation<br>Rating |
|                                                                                                         | 12 XIZ - OMM | Results                  | III                             | >250 lbf                     | Resistant                      | >7.0%      | < 0.42                 | 7                           | V2                           |