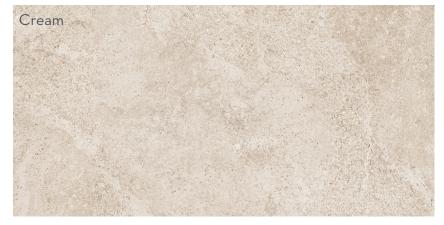

## Mosaics

Cream 2"x2" on 12"x12" Mesh

Geige 2"x2" on 12"x12" Mesh

Tan 2"x2" on 12"x12" Mesh

| Sizes & Trim Tile thickness could vary based on size. Larger format tiles will have a higher thickness. | Thickness    | Technical Specifications |                                 |                              |                                |            |                        |                             |                              |
|---------------------------------------------------------------------------------------------------------|--------------|--------------------------|---------------------------------|------------------------------|--------------------------------|------------|------------------------|-----------------------------|------------------------------|
|                                                                                                         |              | Test<br>Method           | Abrasion<br>Resistance<br>C1027 | Breaking<br>Strength<br>C648 | Chemical<br>Resistance<br>C650 | Absorption | DCOF<br>ANSI<br>A137.1 | Scratch<br>Hardness<br>MOHS | Shade<br>Variation<br>Rating |
|                                                                                                         | 12 XIZ - OMM | Results                  | III                             | >250 lbf                     | Resistant                      | >7.0%      | < 0.42                 | 7                           | V2                           |