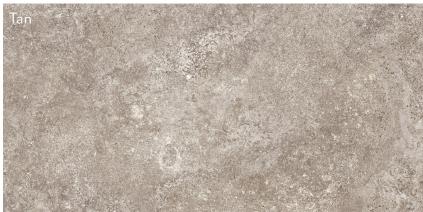

## Mosaics

Cream 2"x2" on 12"x12" Mesh

Geige 2"x2" on 12"x12" Mesh

Tan 2"x2" on 12"x12" Mesh

| Sizes & Trim Tile thickness could vary based on size. Larger format tiles will have a higher thickness. | Thickness    | Technical Specifications |                                 |                              |                                |            |                        |                             |                              |
|---------------------------------------------------------------------------------------------------------|--------------|--------------------------|---------------------------------|------------------------------|--------------------------------|------------|------------------------|-----------------------------|------------------------------|
|                                                                                                         |              | Test<br>Method           | Abrasion<br>Resistance<br>C1027 | Breaking<br>Strength<br>C648 | Chemical<br>Resistance<br>C650 | Absorption | DCOF<br>ANSI<br>A137.1 | Scratch<br>Hardness<br>MOHS | Shade<br>Variation<br>Rating |
|                                                                                                         | 12 XIZ - OMM | Results                  | III                             | >250 lbf                     | Resistant                      | >7.0%      | < 0.42                 | 7                           | V2                           |