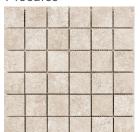

## Mosaics

Cream 2"x2" on 12"x12" Mesh

Geige 2"x2" on 12"x12" Mesh

Tan 2"x2" on 12"x12" Mesh

| Sizes & Trim Tile thickness could vary based on size. Larger format tiles will have a higher thickness. | Thickness    | Technical Specifications |                                 |                              |                                |            |                        |                             |                              |
|---------------------------------------------------------------------------------------------------------|--------------|--------------------------|---------------------------------|------------------------------|--------------------------------|------------|------------------------|-----------------------------|------------------------------|
|                                                                                                         |              | Test<br>Method           | Abrasion<br>Resistance<br>C1027 | Breaking<br>Strength<br>C648 | Chemical<br>Resistance<br>C650 | Absorption | DCOF<br>ANSI<br>A137.1 | Scratch<br>Hardness<br>MOHS | Shade<br>Variation<br>Rating |
|                                                                                                         | 12 XIZ - OMM | Results                  | III                             | >250 lbf                     | Resistant                      | >7.0%      | < 0.42                 | 7                           | V2                           |