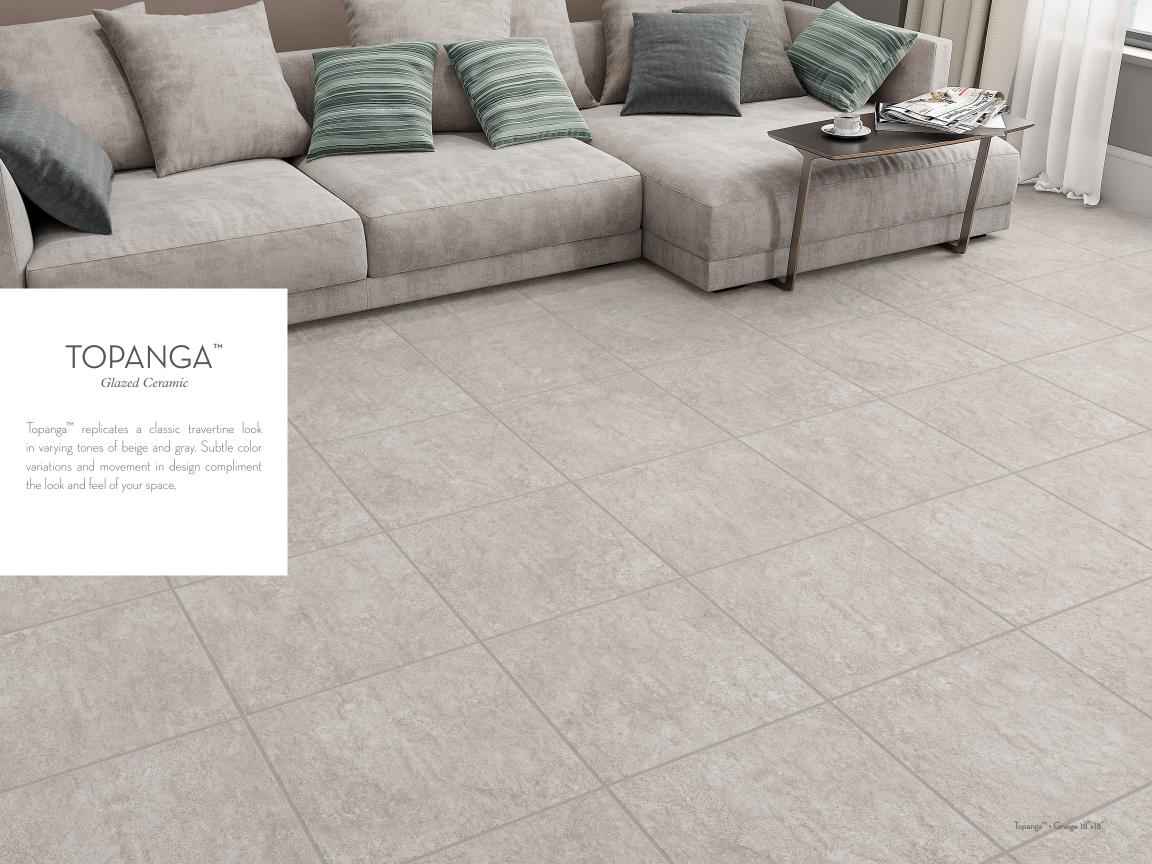

Finish: Matte No. of faces: 8

All Colors Available in Sizes 18"x18", 13"x23", 12"x12"