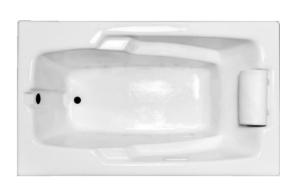

## **MERCER III**

72" x 36" Drop-In Acrylic Air Bath Model Number
3672MAH-WH
Drop-In White Air Bath
3672MAH-BI

**Drop-In Biscuit Air Bath** 