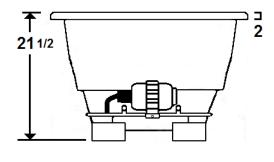

### **Technical Information**

• Cut-Out Dimensions: 69 5/8" x 33 5/8"

• Weight: 145 lbs.

Water Depth to Overflow: 15"Water Operating Level: NA

Water Capacity: 71 gal.

• Sump Dimension: 50" x 19"