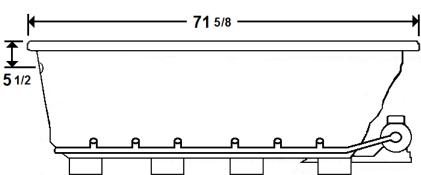

### **Technical Information**

• Cut-Out Dimensions: 69 5/8" x 33 5/8"

• Weight: 145 lbs.

Water Depth to Overflow: 15"Water Operating Level: NA

Water Capacity: 71 gal.

• Sump Dimension: 50" x 19"