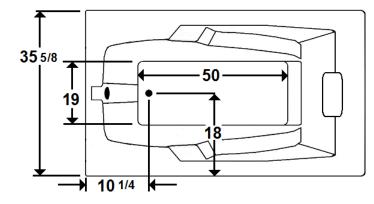

### **Technical Information**

• Cut-Out Dimensions: 69 5/8" x 33 5/8"

• Weight: 145 lbs.

Water Depth to Overflow: 15"Water Operating Level: NA

Water Capacity: 71 gal.

• Sump Dimension: 50" x 19"