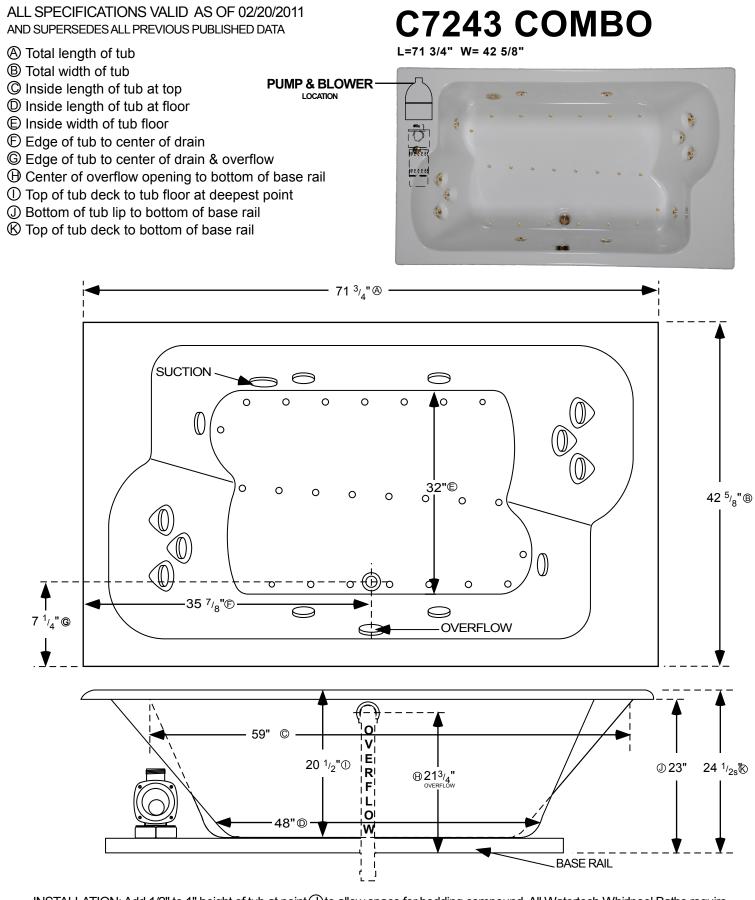

INSTALLATION: Add 1/2" to 1" height of tub at point () to allow space for bedding compound. All Watertech Whirlpool Baths require mortar to be placed under tub for tub bedding. Please measure tub before building tub cabinet. Drawing shows standard pump location for this tub. Custom pump locations available - please call Watertech Whirlpool Baths for details. Measurements are plus or minus 1/2", and are subject to change without notice. Filling this tub to the maximum may require an above average size or dedicated water heater. This data sheet supersedes all specifications published prior to this publication date.