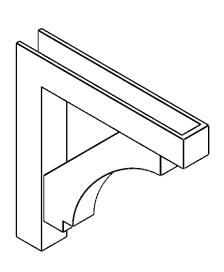

## ITEM NUMBER: BKTP03X20X20IMP05

3"W X 20"D X 20"H X 3"T IMPERIAL ARCHITECTURAL GRADE PVC OPEN BRACKET, BLOCK TOP AND BACK, 2 1/2"W CLOSED BRACE

**SIDE PROFILE** 

**FRONT PROFILE** 

**ISOMETRIC** 

GENERATED DATE: 03/21/2024