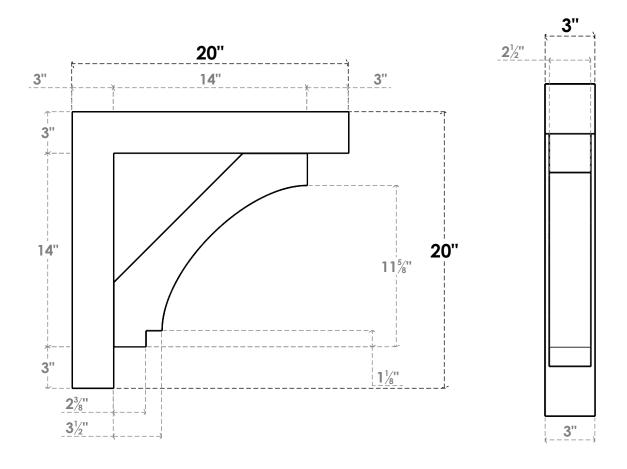

## ITEM NUMBER: BKTP03X20X20IMP05

3"W X 20"D X 20"H X 3"T IMPERIAL ARCHITECTURAL GRADE PVC OPEN BRACKET, BLOCK TOP AND BACK, 2 1/2"W CLOSED BRACE

**SIDE PROFILE** 

**FRONT PROFILE** 

**ISOMETRIC** 

GENERATED DATE: 03/21/2024