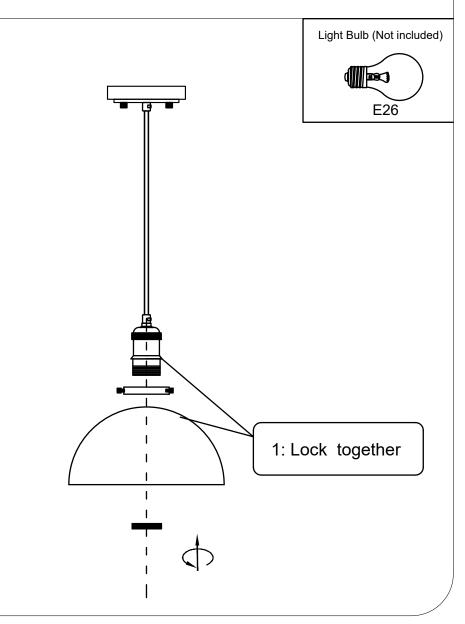

This product must be installed in accordance with installation instructions and all safety and building codes. It is strongly suggested that all direct wired fixtures be installed by a licensed electrician
- . Be sure the electricity to the wires you are working on is shut off; either the fuse is removed or the circuit breaker is turned off. Turning the power off using the light switch is not sufficient to prevent electrical shock



WARNING: This product can expose you to chemicals including lead, which is known to the State of California to cause cancer or birth defects or other reproductive harm. For more infomation go to www.P65Warnings.ca.gov

### PART LIST AND ASSEMBLY ILLUSTRATION

Note: Some parts may be pre-installed or pre-assembled.



## ASSEMBLING, INSTALLATION, AND MOUNTING