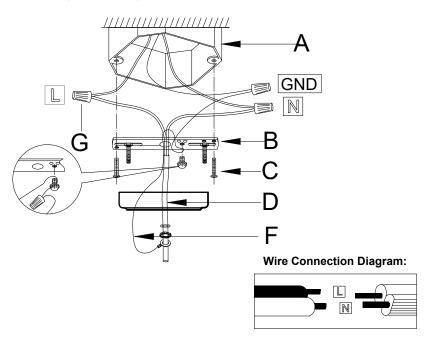

### Please proceed in an alphabetical order:

- A.Existing Elextrical BOX B.Crossbar C.Crossbar Screws
  D.Ground Wire E.Canopy F.Wire G.Junction Caps
- attach the crossbar(B)to the existing electrical box(A) using the two crossbar screws(C)which are not supplied and should already in your box.
- Pass the main wire(F)and ground wire(D)through the canopy(E)and the crossbar(B)until the end of the main wire(F)reaches the electrical box (A)where you can wire use electrician connections.Be sure when connecting the wire use electrician approved junction caps(G).stow the excess wire in the electrical box(A).raise the canopy(E),attach canopy(E)to ceiling,and hold the canopy(E).