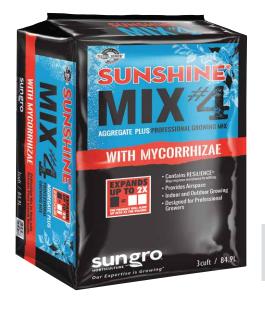

## Sunshine® Mix #4 with Mycorrhizae

- · For indoor growing
- Contains horticultural grade perlite for greater porosity
- Our classic #4 boosted with Sun Gro's proprietary seven mycorrhizae species
- Contains RESILIENCE®

## **Available Sizes:**

3.0 CF compressed bales (expands up to 6 CF) (35/pallet)

**Ingredients:** Canadian sphagnum peat moss, perlite, dolomite lime, proprietary blend of endomycorrhizae and wetting agent.