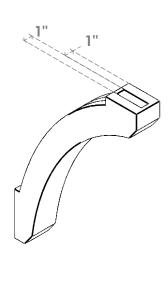

## ITEM NUMBER: BRCURO030X16000X22000LFTRCPR

3"W X 16"D X 22"H LAFAYETTE ROUGH CEDAR WOODGRAIN OPEN TIMBERTHANE BRACE, PRIMED TAN

**SIDE PROFILE** 

**FRONT PROFILE** 

**ISOMETRIC** 

GENERATED DATE: 04/05/2023