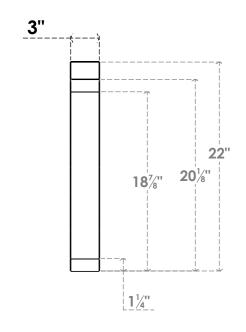

## ITEM NUMBER: BRCURO030X16000X22000LFTRCPR

3"W X 16"D X 22"H LAFAYETTE ROUGH CEDAR WOODGRAIN OPEN TIMBERTHANE BRACE, PRIMED TAN

**SIDE PROFILE** 

**FRONT PROFILE** 

**ISOMETRIC** 

GENERATED DATE: 04/05/2023