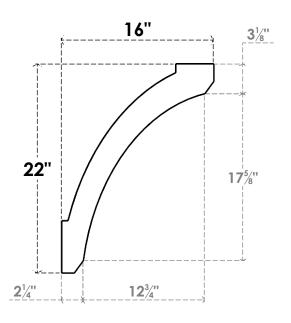

## ITEM NUMBER: BRCURO030X16000X22000LFTRCPR

3"W X 16"D X 22"H LAFAYETTE ROUGH CEDAR WOODGRAIN OPEN TIMBERTHANE BRACE, PRIMED TAN

**SIDE PROFILE** 

**FRONT PROFILE** 

**ISOMETRIC** 

GENERATED DATE: 04/05/2023