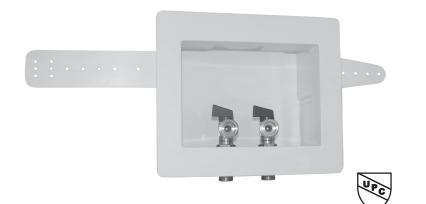

## **DUAL DRAIN WASHING MACHINE OUTLET BOX**with Quarter Turn Valves

## **TECHNICAL DATA**

Construction: High-impact plastic with brass valves

**Finish**: White plastic with brass valves **Packaging**: Shrink wrap with label

**Brand**: Eastman

Country of Origin: China

| PART # | DESCRIPTION                                                                          |
|--------|--------------------------------------------------------------------------------------|
| 60243  | Dual Drain Washing Machine Outlet Box With Quarter Turn Valves – ½" Sweat Connection |
| 60244  | Dual Drain Washing Machine Outlet Box With Quarter Turn Valves – ½" CPVC Connection  |
| 60245  | Dual Drain Washing Machine Outlet Box With Quarter Turn Valves – ½" PEX Connection   |