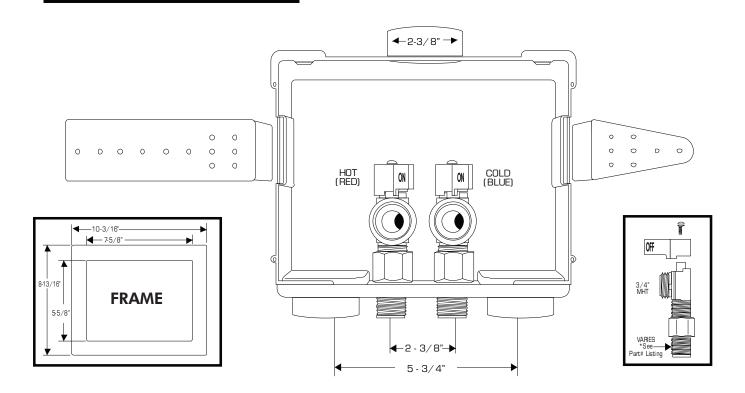

## **DUAL DRAIN WASHING MACHINE OUTLET BOX**with Quarter Turn Valves





## **TECHNICAL DATA**

Construction: High-impact plastic with brass valves

**Finish**: White plastic with brass valves **Packaging**: Shrink wrap with label

**Brand**: Eastman

Country of Origin: China

| PART # | DESCRIPTION                                                                          |
|--------|--------------------------------------------------------------------------------------|
| 60243  | Dual Drain Washing Machine Outlet Box With Quarter Turn Valves – ½" Sweat Connection |
| 60244  | Dual Drain Washing Machine Outlet Box With Quarter Turn Valves – ½" CPVC Connection  |
| 60245  | Dual Drain Washing Machine Outlet Box With Quarter Turn Valves – ½" PEX Connection   |

## **ROUGH-IN DRAWING**