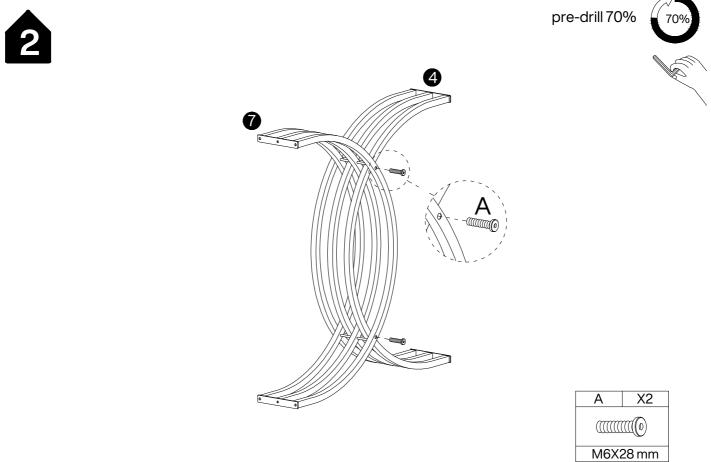

## **Hardware List**

| Α        | X2+1 | В        | X20+1 | С        | X4+1 | D   | X2+1      | Е       | X2       |  |
|----------|------|----------|-------|----------|------|-----|-----------|---------|----------|--|
|          |      |          |       |          |      | (Z) |           | erret 0 |          |  |
| M6X28 mm |      | M6X35 mm |       | M6X60 mm |      |     |           |         |          |  |
| F        | X2   | G        | X4    | Н        | X1   | I   | X2+1      | J       | X4       |  |
|          |      |          |       |          |      |     |           |         |          |  |
| L250 mm  |      |          |       |          |      |     | 3.5X14 mm |         | 26X13 mm |  |