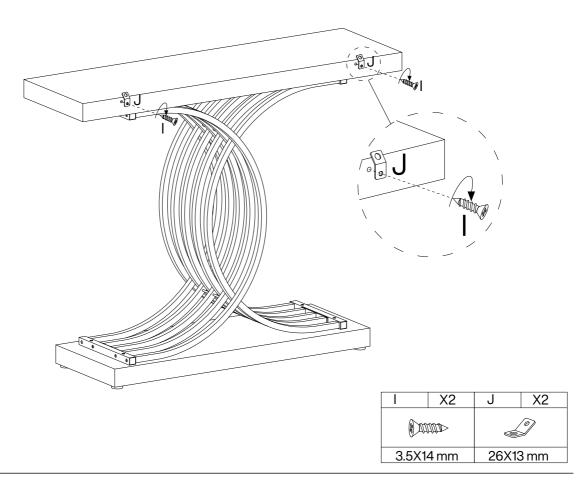

## **Hardware List**

| Α        | X2+1 | В        | X20+1 | С        | X4+1 | D   | X2+1      | Е       | X2       |  |
|----------|------|----------|-------|----------|------|-----|-----------|---------|----------|--|
|          |      |          |       |          |      | (Z) |           | erret 0 |          |  |
| M6X28 mm |      | M6X35 mm |       | M6X60 mm |      |     |           |         |          |  |
| F        | X2   | G        | X4    | Н        | X1   | I   | X2+1      | J       | X4       |  |
|          |      |          |       |          |      |     |           |         |          |  |
| L250 mm  |      |          |       |          |      |     | 3.5X14 mm |         | 26X13 mm |  |

26X13 mm

**DESIGNED FOR LIFE** 