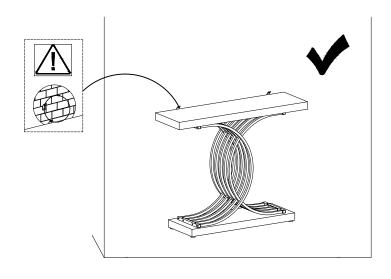

### **Install the Anti-Tip Straps**

Using the anti-tip straps can reduce the risk of tipping over, but can not eliminate it.

Make sure all parts are included. Most board parts are labeled or stamped on the raw edge. Contact us for a free replacement if you encounter any damaged or missing parts.