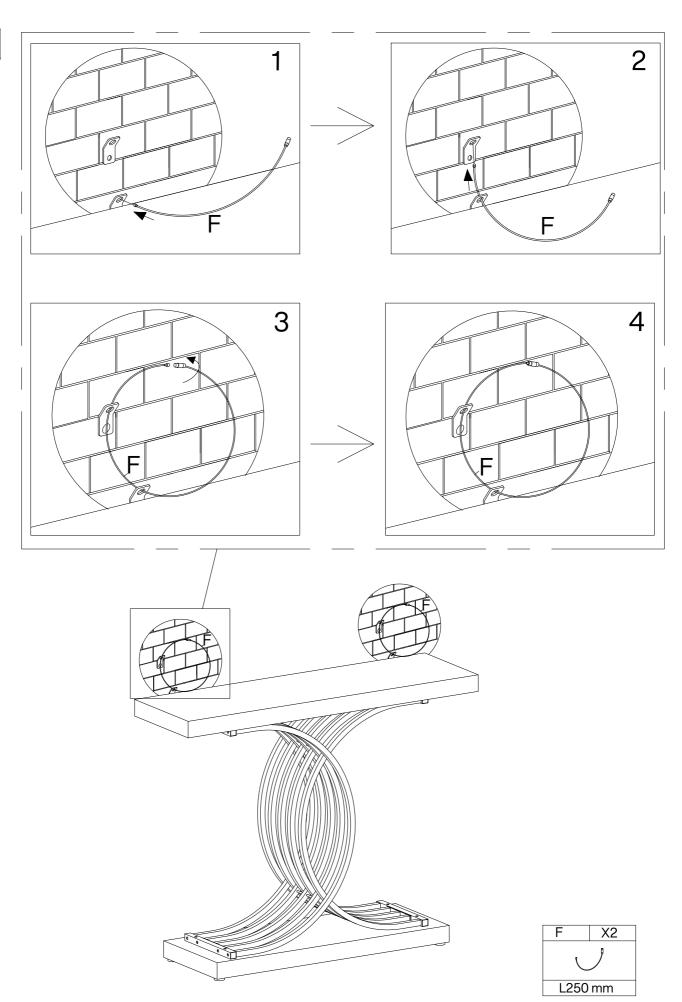

### **Install the Anti-Tip Straps**

Using the anti-tip straps can reduce the risk of tipping over, but can not eliminate it.

Make sure all parts are included. Most board parts are labeled or stamped on the raw edge. Contact us for a free replacement if you encounter any damaged or missing parts.

## **Hardware List**

| Α        | X2+1 | В        | X20+1 | С        | X4+1 | D   | X2+1      | Е       | X2       |  |
|----------|------|----------|-------|----------|------|-----|-----------|---------|----------|--|
|          |      |          |       |          |      | (Z) |           | erret 0 |          |  |
| M6X28 mm |      | M6X35 mm |       | M6X60 mm |      |     |           |         |          |  |
| F        | X2   | G        | X4    | Н        | X1   | I   | X2+1      | J       | X4       |  |
|          |      |          |       |          |      |     |           |         |          |  |
| L250 mm  |      |          |       |          |      |     | 3.5X14 mm |         | 26X13 mm |  |