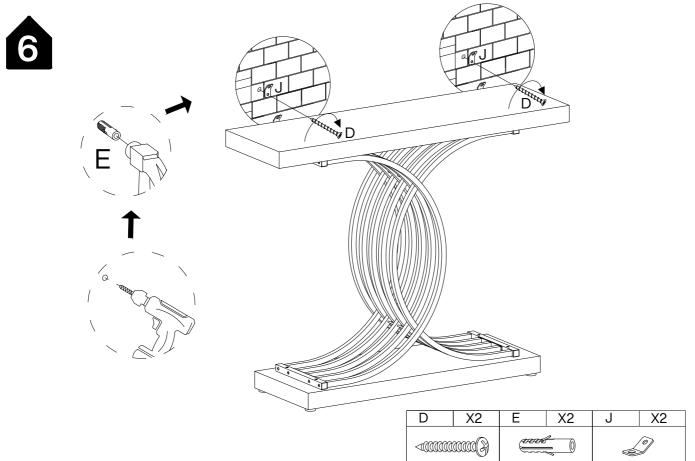

## **Hardware List**

| Α        | X2+1 | В        | X20+1 | С        | X4+1 | D   | X2+1      | Е       | X2       |  |
|----------|------|----------|-------|----------|------|-----|-----------|---------|----------|--|
|          |      |          |       |          |      | (Z) |           | erret 0 |          |  |
| M6X28 mm |      | M6X35 mm |       | M6X60 mm |      |     |           |         |          |  |
| F        | X2   | G        | X4    | Н        | X1   | I   | X2+1      | J       | X4       |  |
|          |      |          |       |          |      |     |           |         |          |  |
| L250 mm  |      |          |       |          |      |     | 3.5X14 mm |         | 26X13 mm |  |