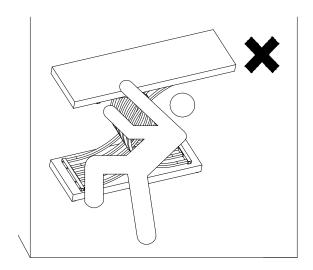

#### **Warm Tips**

- 1. Carefully read these instructions and keep them for future reference.
- 2. Check the parts list and confirm everything's there before starting assembly.
- 3. When assembling, put all parts on a soft, smooth surface like a carpet to avoid scratches.
- 4. Don't fully tighten screws until all parts are confirmed in place to avoid misalignment.