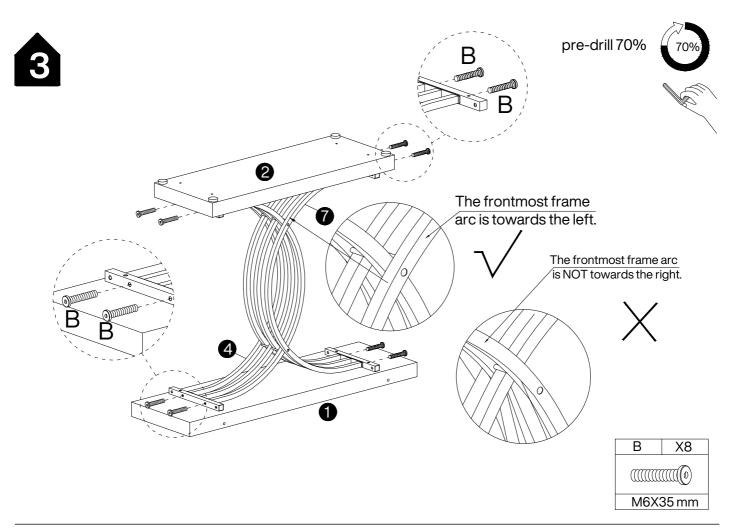

## **Hardware List**

| Α        | X2+1 | В        | X20+1 | С        | X4+1 | D   | X2+1      | Е       | X2       |  |
|----------|------|----------|-------|----------|------|-----|-----------|---------|----------|--|
|          |      |          |       |          |      | (Z) |           | erret 0 |          |  |
| M6X28 mm |      | M6X35 mm |       | M6X60 mm |      |     |           |         |          |  |
| F        | X2   | G        | X4    | Н        | X1   | I   | X2+1      | J       | X4       |  |
|          |      |          |       |          |      |     |           |         |          |  |
| L250 mm  |      |          |       |          |      |     | 3.5X14 mm |         | 26X13 mm |  |