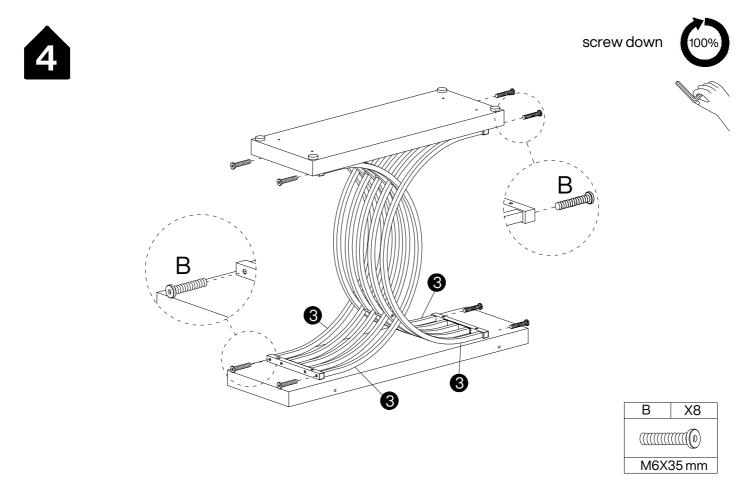

## **Hardware List**

| Α        | X2+1 | В        | X20+1 | С        | X4+1 | D   | X2+1      | Е       | X2       |  |
|----------|------|----------|-------|----------|------|-----|-----------|---------|----------|--|
|          |      |          |       |          |      | (Z) |           | erret 0 |          |  |
| M6X28 mm |      | M6X35 mm |       | M6X60 mm |      |     |           |         |          |  |
| F        | X2   | G        | X4    | Н        | X1   | I   | X2+1      | J       | X4       |  |
|          |      |          |       |          |      |     |           |         |          |  |
| L250 mm  |      |          |       |          |      |     | 3.5X14 mm |         | 26X13 mm |  |