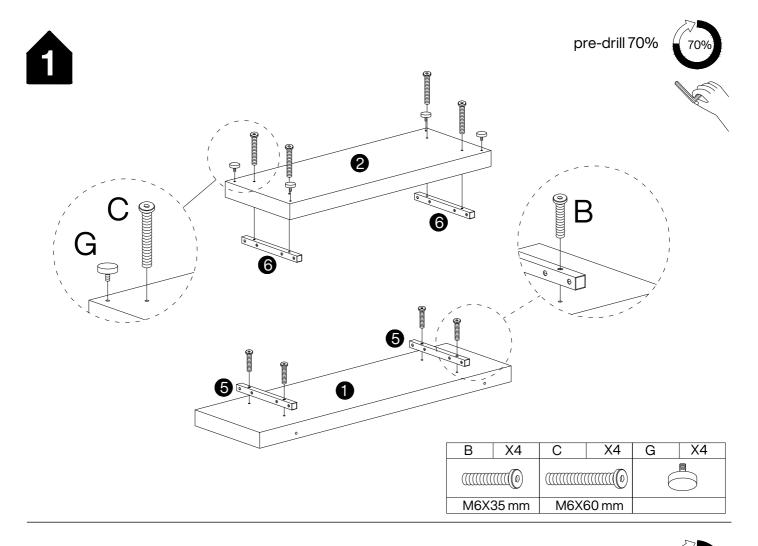

## **Hardware List**

| Α        | X2+1 | В        | X20+1 | С        | X4+1 | D   | X2+1      | Е       | X2       |  |
|----------|------|----------|-------|----------|------|-----|-----------|---------|----------|--|
|          |      |          |       |          |      | (Z) |           | erret 0 |          |  |
| M6X28 mm |      | M6X35 mm |       | M6X60 mm |      |     |           |         |          |  |
| F        | X2   | G        | X4    | Н        | X1   | I   | X2+1      | J       | X4       |  |
|          |      |          |       |          |      |     |           |         |          |  |
| L250 mm  |      |          |       |          |      |     | 3.5X14 mm |         | 26X13 mm |  |