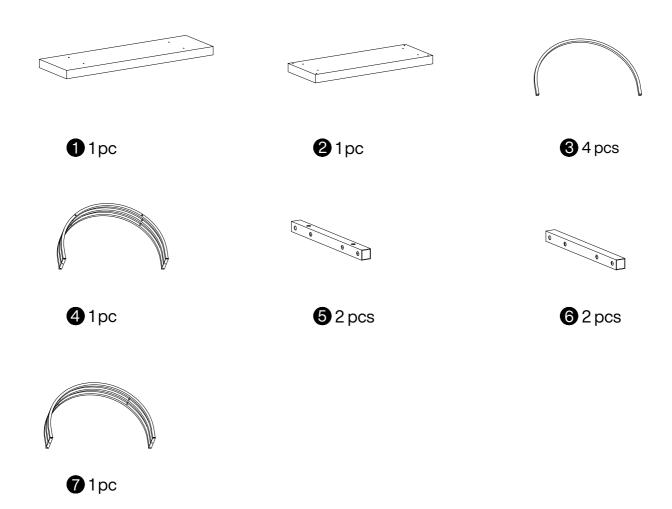

there before starting assembly.
- 3. When assembling, put all parts on a soft, smooth surface like a carpet to avoid scratches.
- 4. Don't fully tighten screws until all parts are confirmed in place to avoid misalignment.

#### How to Get the Assembly Video



Note: If you can't find the assembly video, please contact us.





We recommend using hand tools for assembly.

If an electric screwdriver is used, reduce power and torque to avoid damage to the product.



### **Install the Anti-Tip Straps**

Using the anti-tip straps can reduce the risk of tipping over, but can not eliminate it.











Make sure all parts are included. Most board parts are labeled or stamped on the raw edge. Contact us for a free replacement if you encounter any damaged or missing parts.



## **Parts List**



## **Hardware List**

| Α        | X2+1 | В        | X20+1 | С        | X4+1 | D   | X2+1      | Е       | X2       |  |
|----------|------|----------|-------|----------|------|-----|-----------|---------|----------|--|
|          |      |          |       |          |      | (Z) |           | erret 0 |          |  |
| M6X28 mm |      | M6X35 mm |       | M6X60 mm |      |     |           |         |          |  |
| F        | X2   | G        | X4    | Н        | X1   | I   | X2+1      | J       | X4       |  |
|          |      |          |       |          |      |     |           |         |          |  |
| L250 mm  |      |          |       |          |      |     | 3.5X14 mm |         | 26X13 mm |  |





















26X13 mm









**DESIGNED FOR LIFE** 

# Thank you for your