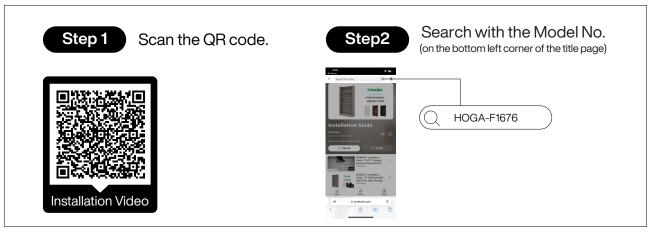

#### How to Get the Assembly Video

Note: If you can't find the assembly video, please contact us.

We recommend using hand tools for assembly.

If an electric screwdriver is used, reduce power and torque to avoid damage to the product.