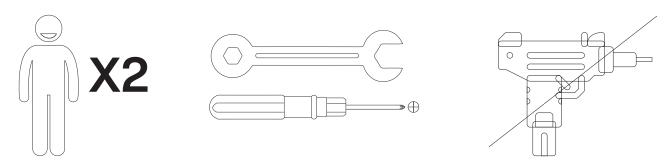

#### How to Get the Assembly Video

Note: If you can't find the assembly video, please contact us.

We recommend using hand tools for assembly.

If an electric screwdriver is used, reduce power and torque to avoid damage to the product.