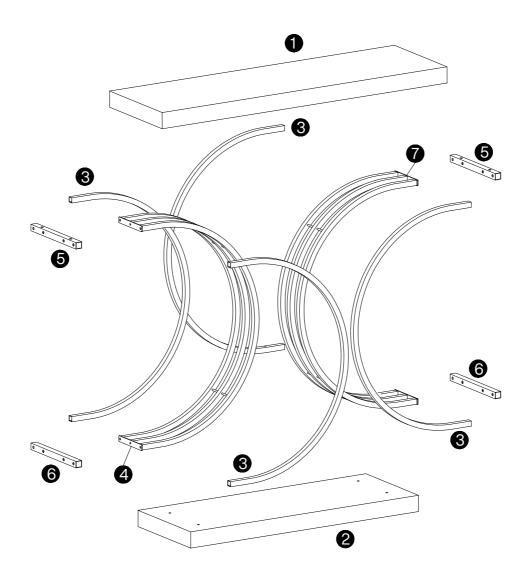

the product, then contact us as soon as possible.

#### **Warm Tips**

- 1. Carefully read these instructions and keep them for future reference.
- 2. Check the parts list and confirm everything's there before starting assembly.
- 3. When assembling, put all parts on a soft, smooth surface like a carpet to avoid scratches.
- 4. Don't fully tighten screws until all parts are confirmed in place to avoid misalignment.

#### How to Get the Assembly Video



Note: If you can't find the assembly video, please contact us.





We recommend using hand tools for assembly.

If an electric screwdriver is used, reduce power and torque to avoid damage to the product.



### **Install the Anti-Tip Straps**

Using the anti-tip straps can reduce the risk of tipping over, but can not eliminate it.











Make sure all parts are included. Most board parts are labeled or stamped on the raw edge. Contact us for a free replacement if you encounter any damaged or missing parts.



## **Parts List**



## **Hardware List**

| Α        | X2+1 | В        | X20+1 | С        | X4+1 | D   | X2+1      | Е       | X2       |  |
|----------|------|----------|-------|----------|------|-----|-----------|---------|----------|--|
|          |      |          |       |          |      | (Z) |           | erret 0 |          |  |
| M6X28 mm |      | M6X35 mm |       | M6X60 mm |      |     |           |         |          |  |
| F        | X2   | G        | X4    | Н        | X1   | I   | X2+1      | J       | X4       |  |
|          |      |          |       |          |      |     |           |