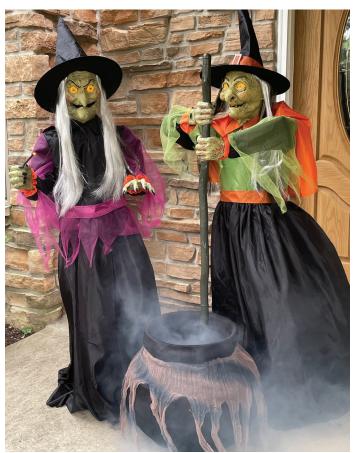

## GRETEL & HILDIE the WICKED CAULDREN WITCHES

- Motion sensor activated up to 6.5 feet
- Yellow LED eyes, wand, and cauldron lights
- Gretel stirs the stick in her cauldron
- Their mouths move as they speak 5 phrases
- Adjustable volume control to adjust their witchy voices and realistic sound effects
- Operates on the included UL plug-in adapter
- Assembly required instructions included
- Indoor or covered outdoor use recommended
- All treat and no tricks with our 1-year limited warranty

Gretel and Hildie, the Wicked Cauldron Witches, have been best friends since they were young girls in The Witches Academy, specializing in evil potions. With Gretel's churning light-up cauldron and Hildie's glowing magic wand, these frightening witches will cast a spell on any trick-or-treaters who dare knock on your door. They speak to each other and cast spells together in 5 different conversations—their mouths each move in synch with their witchy voices.