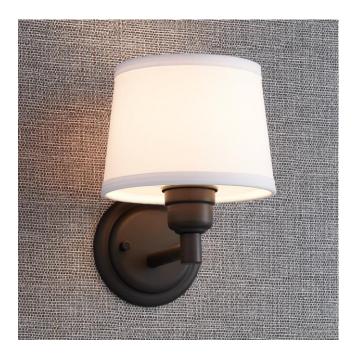

## WORTHINGTON WALL SCONCE - SINGLE LIGHT

SKU: 944740

CODES/STANDARDS UL 1598 / CSA C22.2 No 250.0

## **FEATURES**

Installation Type: Wall Mount

Design: Traditional Material: Metal

Width: 7" Height: 9-1/2" Depth: 8-1/4"

Base Plate Length: 3/4" Base Plate Height: 5"

Mounting Hardware Included: Yes

Reversible Mounting: No Shade Finish: White Number of Bulbs: 1 Base Plate Width: 5" Base Plate Depth: 3/4"

Location Type: Suitable for Dry Locations

Bulbs Included: No Bulb Type: Medium E-26 Wattage per Bulb: 100

Code: REVISED 12/28/2021