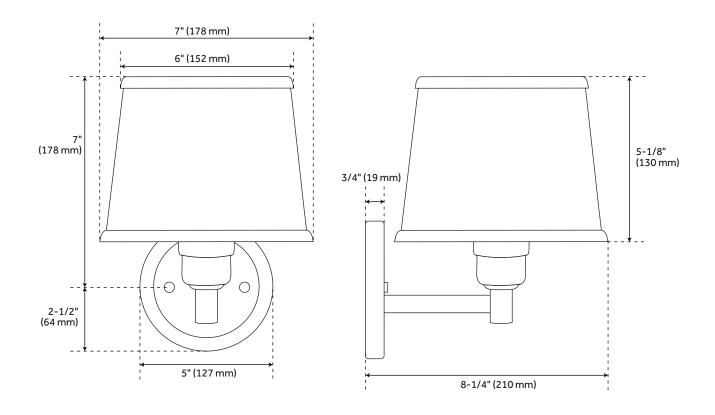

## **FEATURES**

Installation Type: Wall Mount

Design: Traditional Material: Metal

Width: 7" Height: 9-1/2" Depth: 8-1/4"

Base Plate Length: 3/4" Base Plate Height: 5"

Mounting Hardware Included: Yes

Reversible Mounting: No Shade Finish: White Number of Bulbs: 1 Base Plate Width: 5" Base Plate Depth: 3/4"

## WORTHINGTON SINGLE LIGHT WALL SCONCE

SKU: 944740

All dimensions and specifications are nominal and may vary. Use actual products for accuracy in critical situations.

Code: PHWL3031