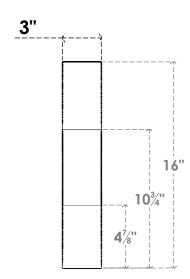

## ITEM NUMBER: BRCURO030X12000X16000CARRCPR

3"W X 12"D X 16"H CARMEL ROUGH CEDAR WOODGRAIN OPEN TIMBERTHANE BRACE, PRIMED TAN

**SIDE PROFILE** 

**FRONT PROFILE** 

**ISOMETRIC** 

GENERATED DATE: 04/05/2023