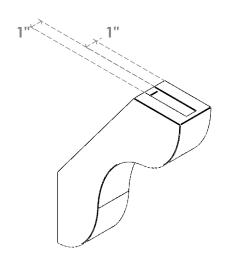

## ITEM NUMBER: BRCURO030X12000X16000CARRCPR

3"W X 12"D X 16"H CARMEL ROUGH CEDAR WOODGRAIN OPEN TIMBERTHANE BRACE, PRIMED TAN

**SIDE PROFILE** 

**FRONT PROFILE** 

**ISOMETRIC** 

GENERATED DATE: 04/05/2023