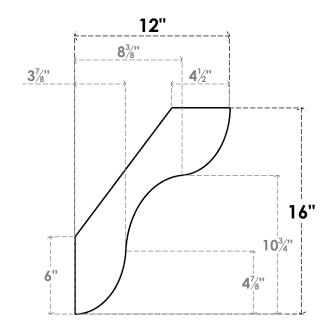

## ITEM NUMBER: BRCURO030X12000X16000CARRCPR

3"W X 12"D X 16"H CARMEL ROUGH CEDAR WOODGRAIN OPEN TIMBERTHANE BRACE, PRIMED TAN

**SIDE PROFILE** 

**FRONT PROFILE** 

**ISOMETRIC** 

GENERATED DATE: 04/05/2023