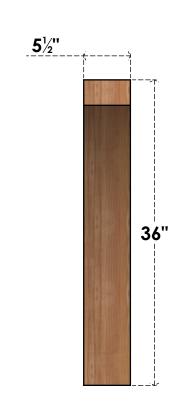

## BRC06X36X36THR00SWR

5 1/2"W X 36"D X 36"H THORTON SMOOTH BRACE, WESTERN RED CEDAR

## SIDE