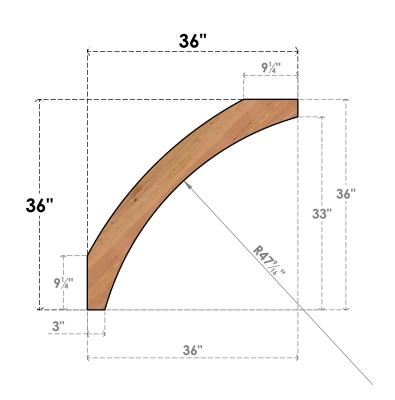

## BRC06X36X36THR00SWR

5 1/2"W X 36"D X 36"H THORTON SMOOTH BRACE, WESTERN RED CEDAR

## **FRONT**

**EKENA MILLWORK** 2300 WEST MAIN ST. CLARKSVILLE, TX 75426 TOLL FREE: 866-607-0453 WWW.EKENAMILLWORK.COM