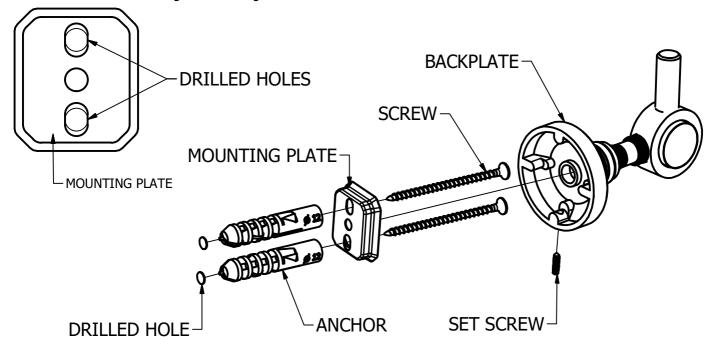

## Step1: Drill Holes in Wall for screws or screw anchors and attached Mounting plate to Wall

Determine your desired location for installation and make a mark for the location of the mounting plate. Remove mounting plate from backplate by loosening set screw in backplate as pictured below. Place center hole of mounting plate over mark made above. Make 2 marks where mounting screws will be placed as shown below. Drill hole at each of the marks. (You may substitute other style mounting anchors or screws if desired). Place anchors into the holes made. Place mounting plate over holes and secure to mounting surface using screws as shown below.