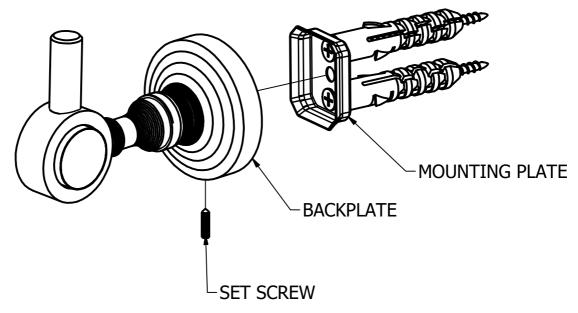

## **Step2:** Attach Bracket to Mounting Plate

Place bracket on mounting plate and secure by tightening set screw as shown below.