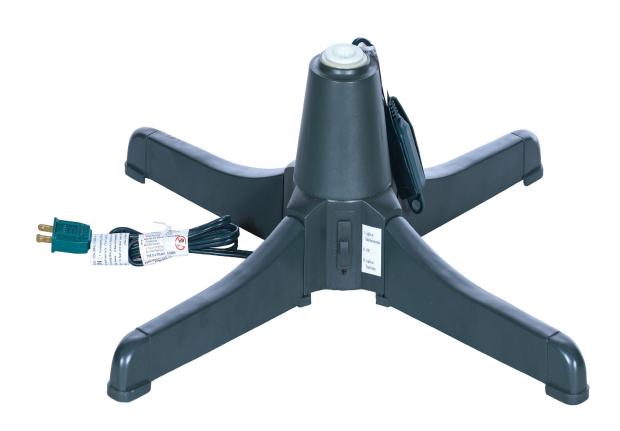

## **360-Degree Rotating Tree**

Fraser Hill Farm presents to you this Christmas a 26-in. Rotating Christmas Tree Stand, so you do not have to choose with decorations are best for the the front of your tree. This stand is meant for Christmas trees up to 7.5-ft. (not included) to hold them in place without fear of it knocking over. Secure your artificial tree with a sturdy, rotating base from Fraser Hill Farm.