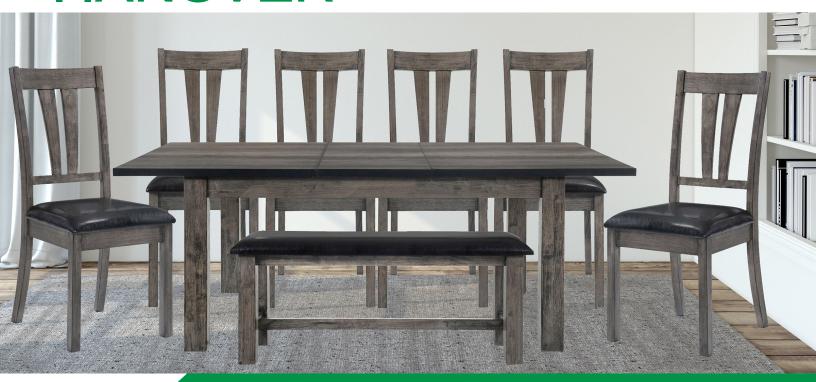

## Bramble Hill 8-PC Dining Set w/ Padded Side Chairs & Bench

Add rustic warmth to any home with the stylish Bramble Hill dining room collection from Hanover. Our charming farmhouse-inspired furniture features clean lines with square legs and a distressed gray finish to match many decor styles. This 8-piece set includes an expandable table, a faux-leather padded bench, plus 6 side chairs with slat backs and faux-leather padded seats.

With flexibility and convenience in mind, this standard height table includes an extension leaf to expand from 61 to 78 inches long - perfect for entertaining! This amazing set easily seats 8 people in your kitchen, dining room, or breakfast nook. From morning meals to casual lunches to family dinners, you will dine in style with the Bramble Hill dining set.

## **Features**

- Bramble Hill dining collection from Hanover
- ♦ Set includes 1 expandable dining table, 6 side chairs, and 1 bench
- Durable construction from rubberwood with a wire brush finish
- Assembly required hardware and instructions included
- 1-year limited warranty
- Table Dimensions: 61-78"W x 42"D x 30"H
- Chair Dimensions: 19"W x 23"D x 40"H
- Bench Dimensions: 47"W x 14"D x 19"H
- Model: HDR006-8PU-WG
- ♦ Color: Distressed Gray Oak