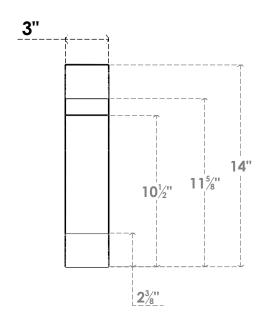

## ITEM NUMBER: BRCURO030X10000X14000OLYRCPR

3"W X 10"D X 14"H OLYMPIC ROUGH CEDAR WOODGRAIN OPEN TIMBERTHANE BRACE, PRIMED TAN

**SIDE PROFILE** 

**FRONT PROFILE** 

**ISOMETRIC** 

GENERATED DATE: 04/05/2023