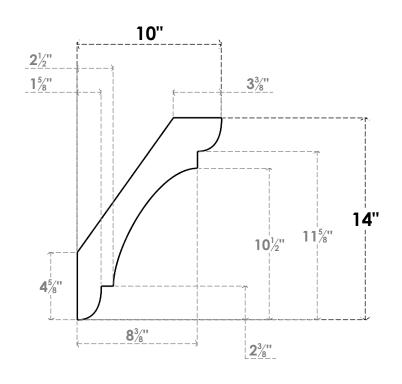

## ITEM NUMBER: BRCURO030X10000X14000OLYRCPR

3"W X 10"D X 14"H OLYMPIC ROUGH CEDAR WOODGRAIN OPEN TIMBERTHANE BRACE, PRIMED TAN

**SIDE PROFILE** 

**FRONT PROFILE** 

**ISOMETRIC** 

GENERATED DATE: 04/05/2023