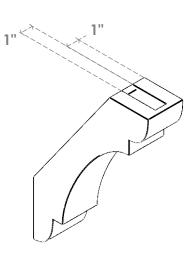

## ITEM NUMBER: BRCURO030X10000X14000OLYRCPR

3"W X 10"D X 14"H OLYMPIC ROUGH CEDAR WOODGRAIN OPEN TIMBERTHANE BRACE, PRIMED TAN

**SIDE PROFILE** 

**FRONT PROFILE** 

**ISOMETRIC** 

GENERATED DATE: 04/05/2023