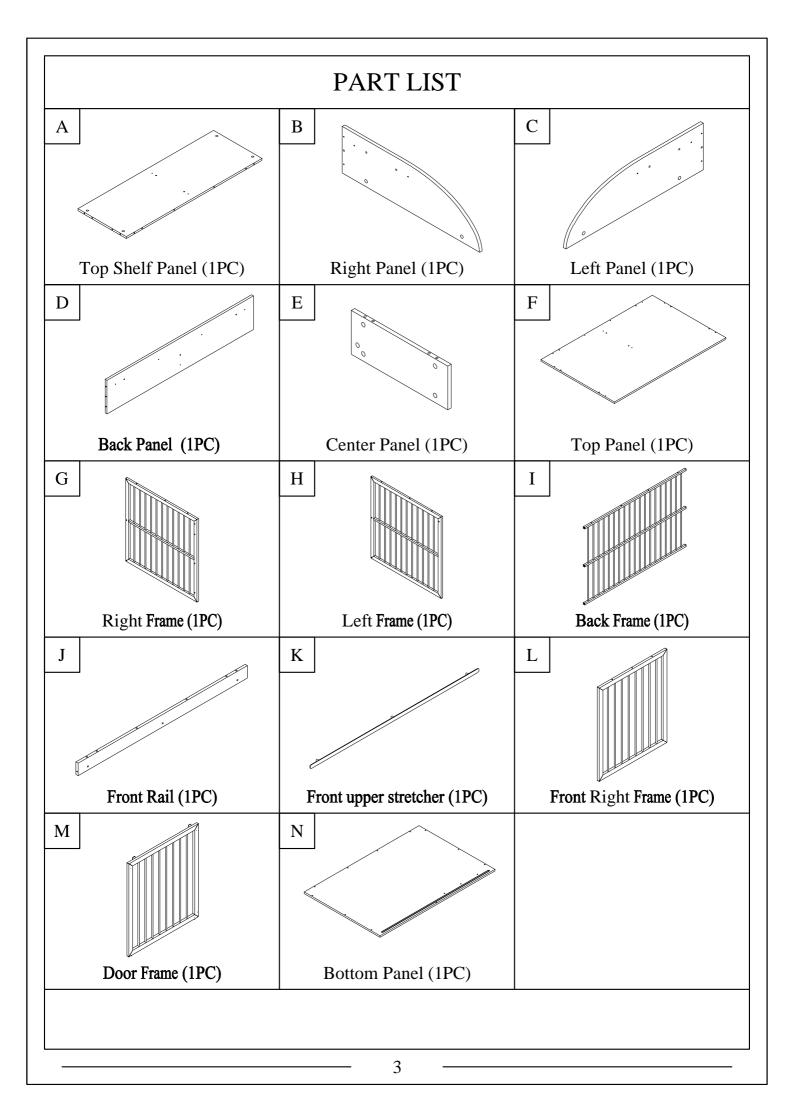

#### WF323360AAE:

- A Top Shelf Panel (1PC)
- B Right Panel (1PC)
- C Left Panel (1PC)

- D Back Panel (1PC)
- E Center Panel (1PC)
- F Top Panel (1PC)

- G | Right Frame (1PC)
- H Left Frame (1PC)
- I Back Frame (1PC)

- J Front Rail (1PC)
- K Front upper stretcher (1PC)
- L Front Right Frame (1PC)

### WF323360AAE:

M Door Frame (1PC)

N Bottom Panel (1PC)