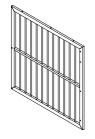

- J Front Rail (1PC)
- K Front upper stretcher (1PC)
- L Front Right Frame (1PC)

### WF323360AAE:

M Door Frame (1PC)

N Bottom Panel (1PC)