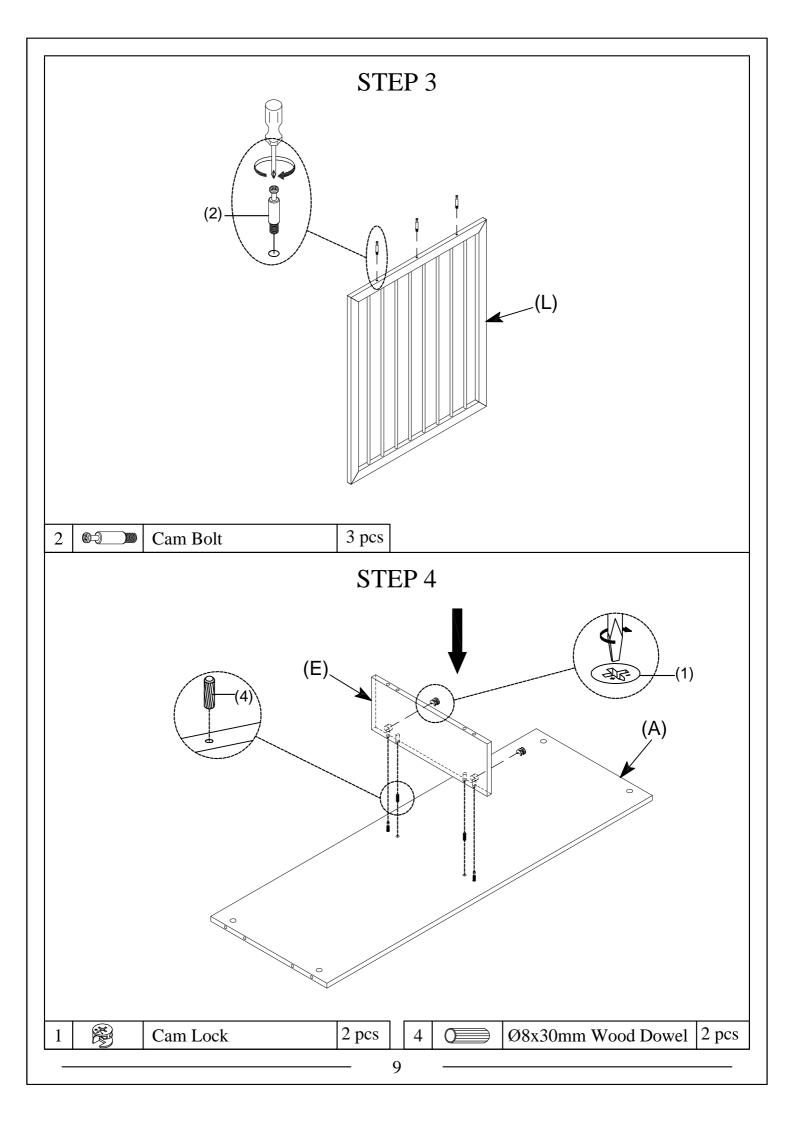

#### WF323360AAE:

- A Top Shelf Panel (1PC)
- B Right Panel (1PC)
- C Left Panel (1PC)

- D Back Panel (1PC)
- E Center Panel (1PC)
- F Top Panel (1PC)

- G | Right Frame (1PC)
- H Left Frame (1PC)
- I Back Frame (1PC)

- J Front Rail (1PC)
- K Front upper stretcher (1PC)
- L Front Right Frame (1PC)

### WF323360AAE:

M Door Frame (1PC)

N Bottom Panel (1PC)