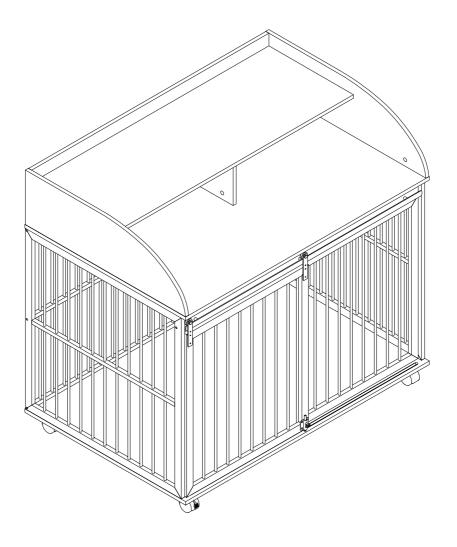

## **ASSEMBLY INSTRUCTIONS**

NOTE: 50% TIGHTEN BEFORE FIXING ALL BOLTS WF323360AAE