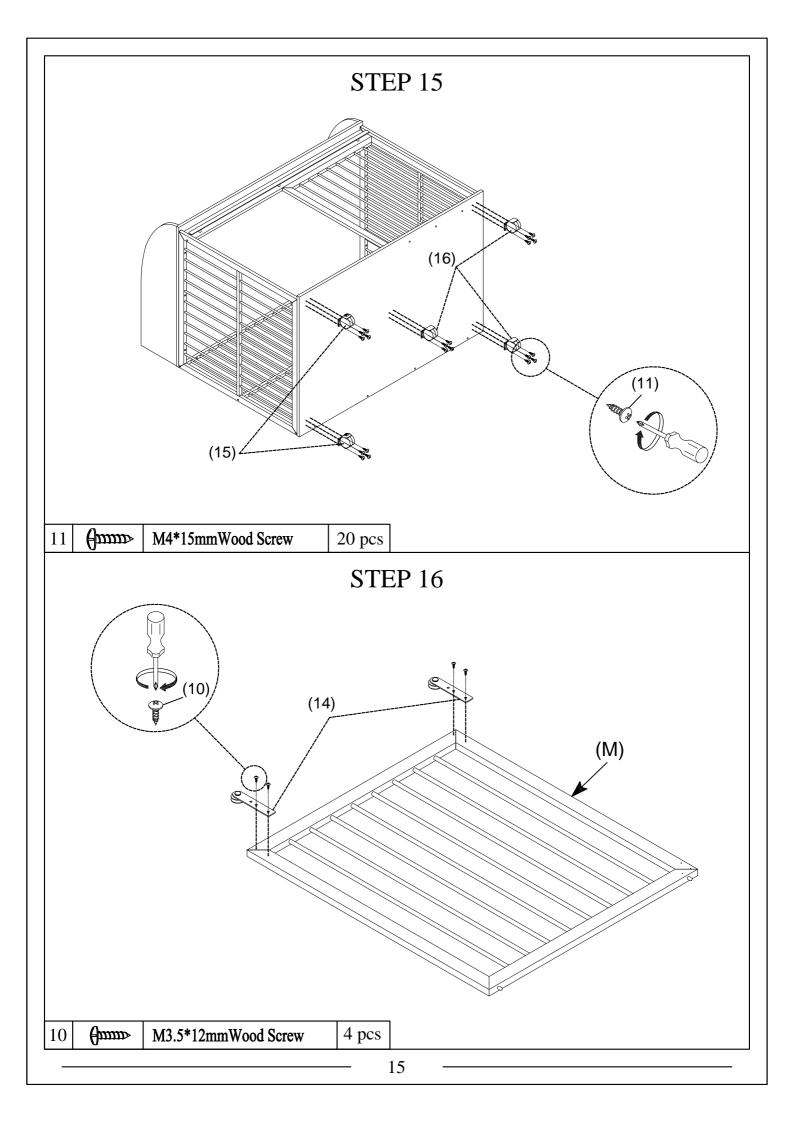

| HARDWARE LIST                              |                                      |                                     |
|--------------------------------------------|--------------------------------------|-------------------------------------|
| 1                                          | 2                                    | 3                                   |
|                                            |                                      |                                     |
| Big Cam Lock (32PCS)<br>Extra (2pcs)       | Cam Bolt (3PCS)                      | Cam Bolt (29PCS)<br>Extra (2pcs)    |
| 4                                          | 5                                    | 6                                   |
|                                            |                                      |                                     |
| Ø8x30mm Wood Dowel (21PCS)<br>Extra (2pcs) | Ø1/4*45mm Bolt Screw (2PCS)          | Bolt 1/4" x 25mm (29PCS)            |
| 7                                          | 8                                    | 9                                   |
|                                            |                                      |                                     |
| Bolt 1/4" x 38mm (6PCS)                    | Lock The Door (1PC)                  | M3*12mm Flat Head Screw (3PCS)      |
| 10                                         | 11                                   | 12                                  |
| $\bigoplus_{mm}$                           |                                      |                                     |
| M3.5*12mmWood Screw (4PCS)                 | M4*15mmWood Screw (20PCS) Extra 2pcs | M4x15mm Bolt with Screw Head (2PCS) |
| 13                                         | 14                                   | 15                                  |
|                                            |                                      |                                     |
| Allen Key 4mm (1PC)                        | Bamn door roller (2PCS)              | Locking Caster (2PCS)               |
|                                            |                                      |                                     |
| 4 ———                                      |                                      |                                     |