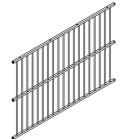

#### WF323360AAE:

- A Top Shelf Panel (1PC)
- B Right Panel (1PC)
- C Left Panel (1PC)

- D Back Panel (1PC)
- E Center Panel (1PC)
- F Top Panel (1PC)

- G | Right Frame (1PC)
- H Left Frame (1PC)
- I Back Frame (1PC)

- J Front Rail (1PC)
- K Front upper stretcher (1PC)
- L Front Right Frame (1PC)