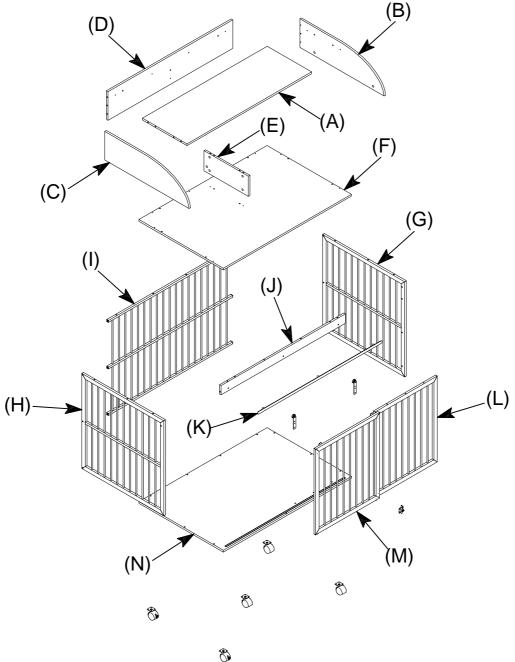

#### WF323360AAE:

- A Top Shelf Panel (1PC)
- B Right Panel (1PC)
- C Left Panel (1PC)

- D Back Panel (1PC)
- E Center Panel (1PC)
- F Top Panel (1PC)

- G | Right Frame (1PC)
- H Left Frame (1PC)
- I Back Frame (1PC)

- J Front Rail (1PC)
- K Front upper stretcher (1PC)
- L Front Right Frame (1PC)

### WF323360AAE:

M Door Frame (1PC)

N Bottom Panel (1PC)