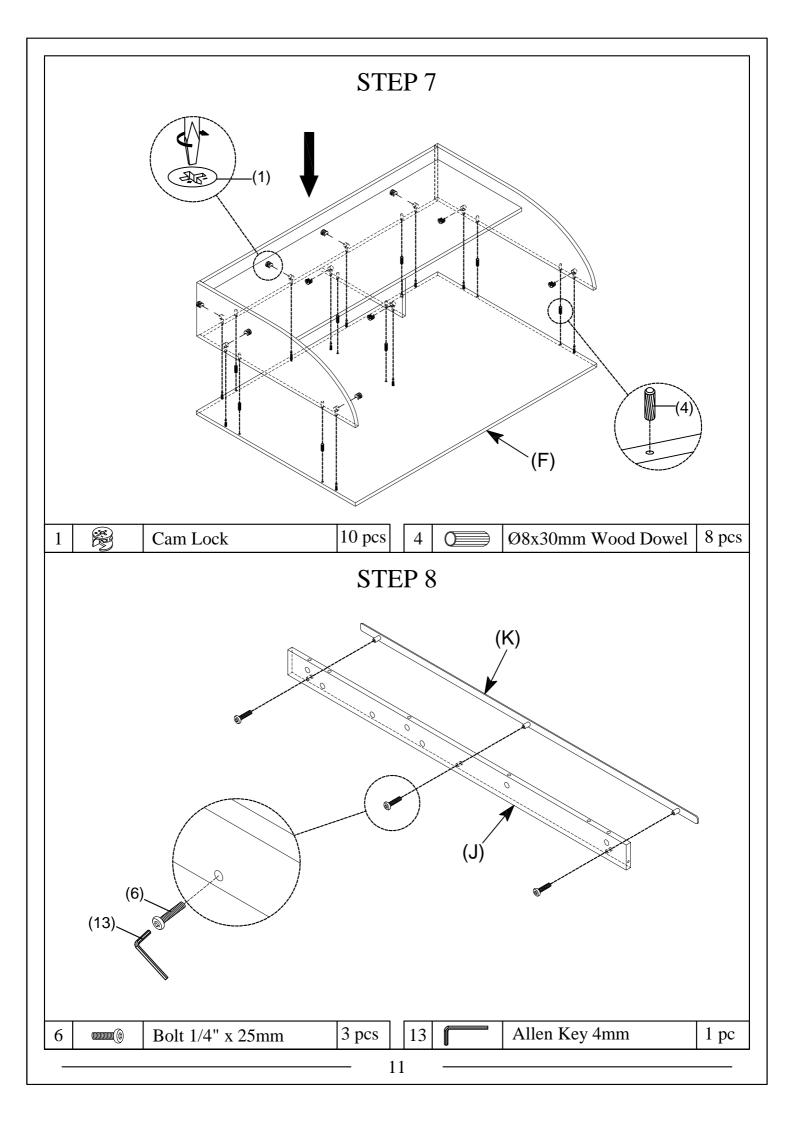

- J Front Rail (1PC)
- K Front upper stretcher (1PC)
- L Front Right Frame (1PC)