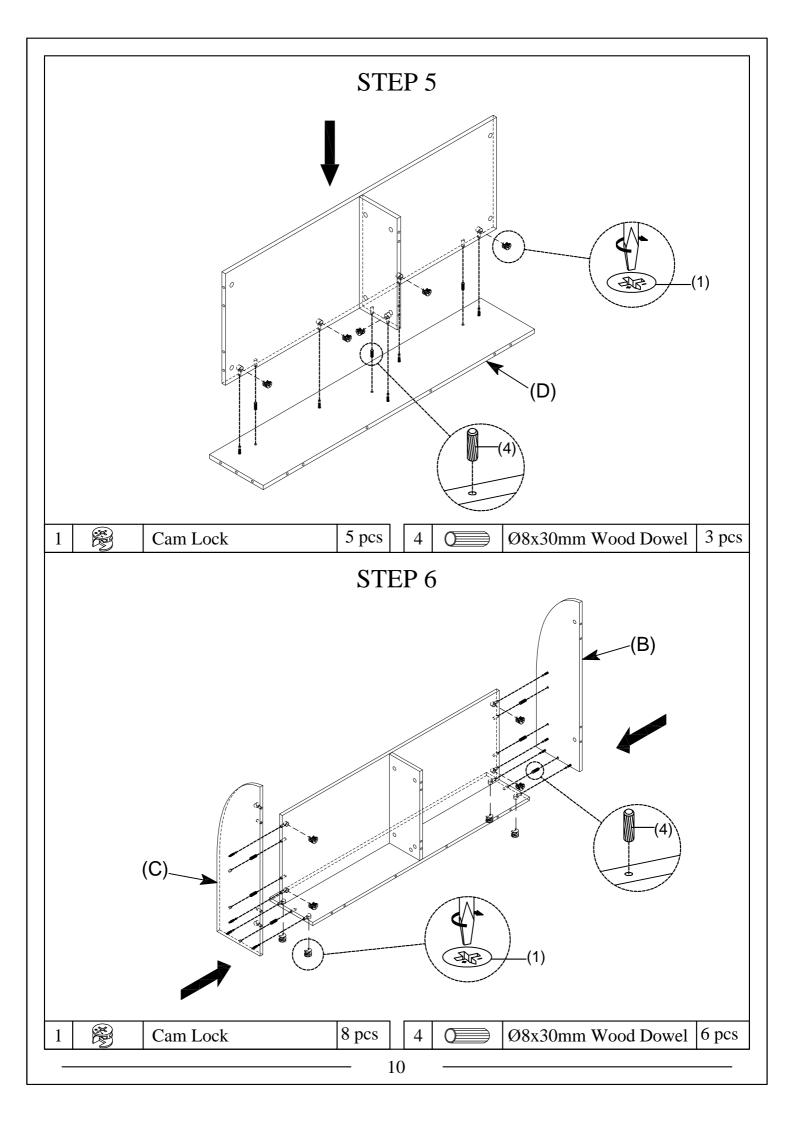

#### WF323360AAE:

- A Top Shelf Panel (1PC)
- B Right Panel (1PC)
- C Left Panel (1PC)

- D Back Panel (1PC)
- E Center Panel (1PC)
- F Top Panel (1PC)

- G | Right Frame (1PC)
- H Left Frame (1PC)
- I Back Frame (1PC)

- J Front Rail (1PC)
- K Front upper stretcher (1PC)
- L Front Right Frame (1PC)