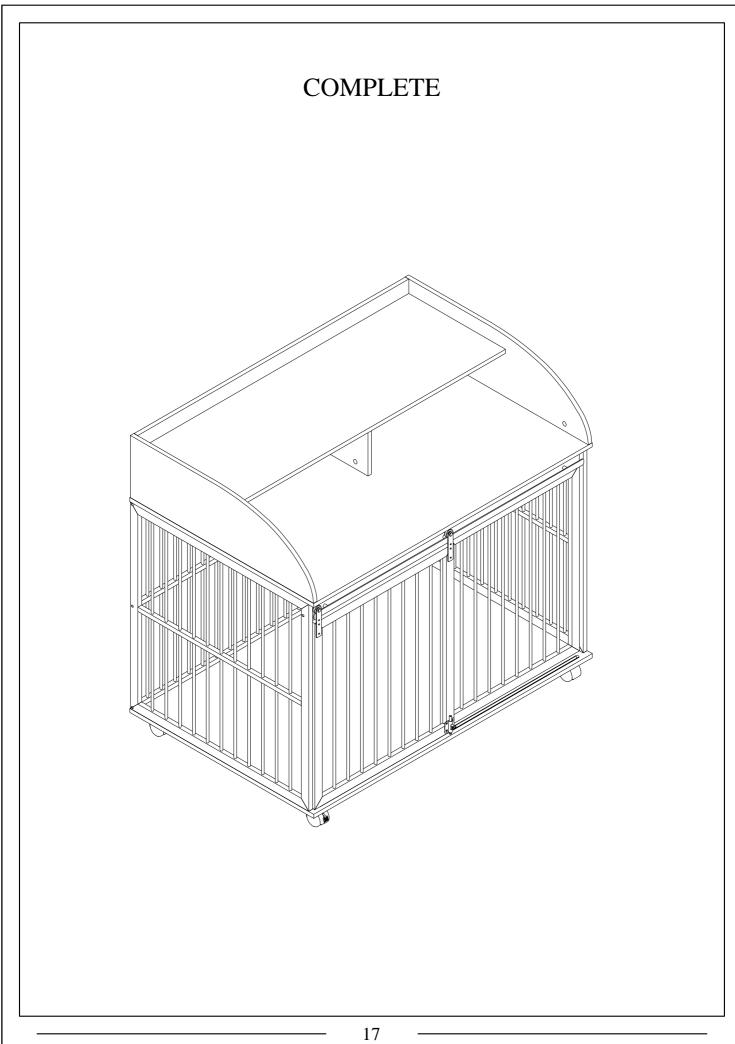

|   |  |
|                      |   |  |
|                      |   |  |
|                      |   |  |
|                      |   |  |
|                      |   |  |
|                      |   |  |
|                      |   |  |
|                      |   |  |
|                      |   |  |
|                      |   |  |
|                      | 5 |  |

# <u>CARTON CONTENT:</u>

#### WF323360AAE:







- A Top Shelf Panel (1PC)
- B Right Panel (1PC)
- C Left Panel (1PC)







- D Back Panel (1PC)
- E Center Panel (1PC)
- F Top Panel (1PC)







- G | Right Frame (1PC)
- H Left Frame (1PC)
- I Back Frame (1PC)







- J Front Rail (1PC)
- K Front upper stretcher (1PC)
- L Front Right Frame (1PC)



### WF323360AAE:



M Door Frame (1PC)



N Bottom Panel (1PC)