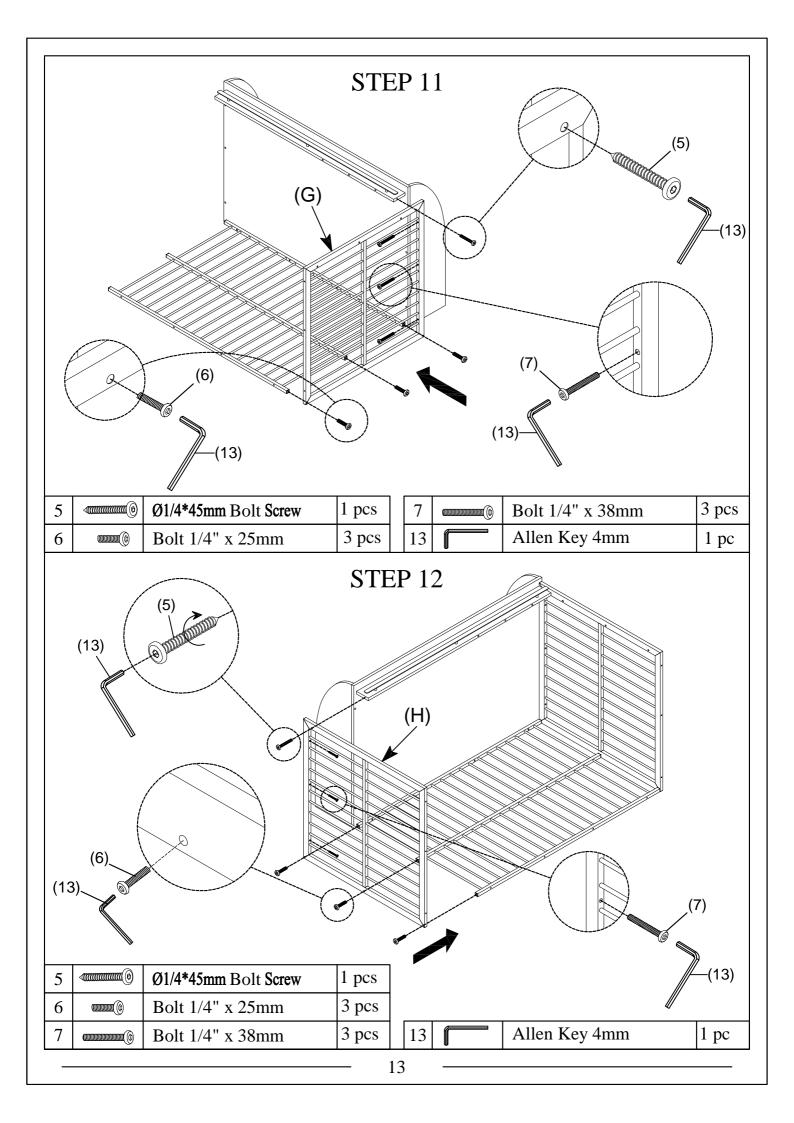

#### WF323360AAE:

- A Top Shelf Panel (1PC)
- B Right Panel (1PC)
- C Left Panel (1PC)

- D Back Panel (1PC)
- E Center Panel (1PC)
- F Top Panel (1PC)

- G | Right Frame (1PC)
- H Left Frame (1PC)
- I Back Frame (1PC)