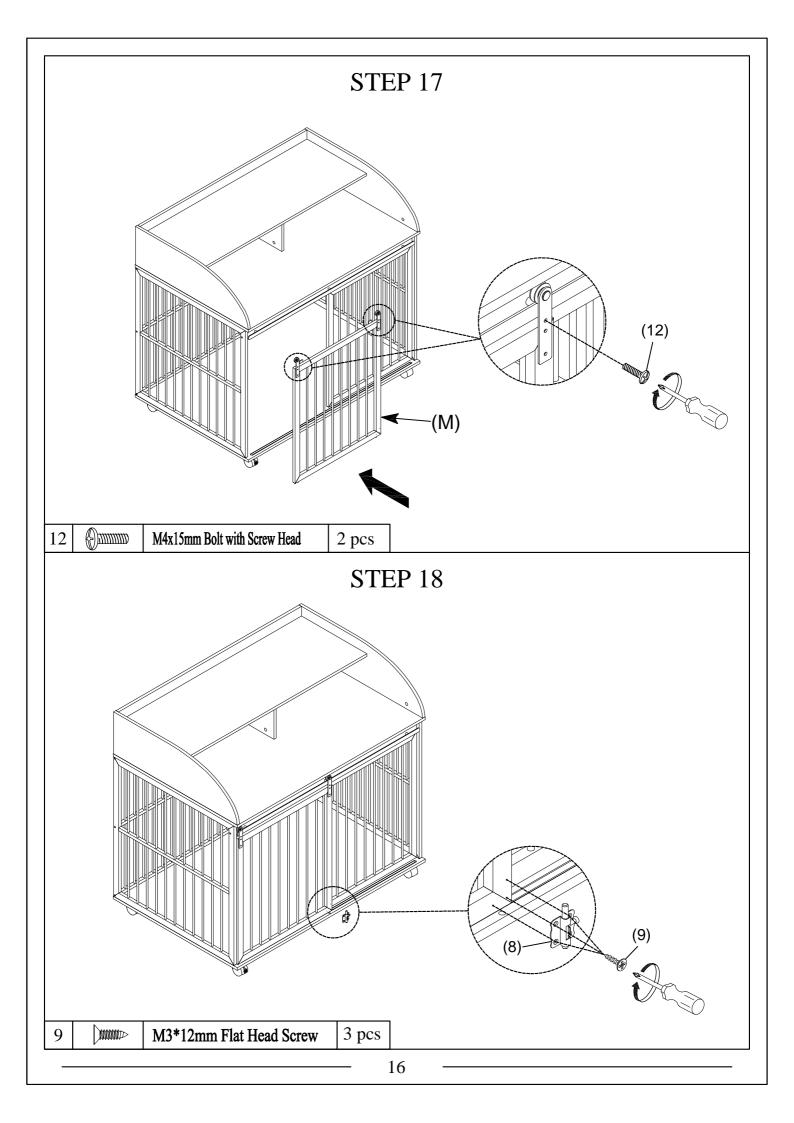

| HARDWARE LIST                              |                                      |                                     |
|--------------------------------------------|--------------------------------------|-------------------------------------|
| 1                                          | 2                                    | 3                                   |
|                                            |                                      |                                     |
| Big Cam Lock (32PCS)<br>Extra (2pcs)       | Cam Bolt (3PCS)                      | Cam Bolt (29PCS)<br>Extra (2pcs)    |
| 4                                          | 5                                    | 6                                   |
|                                            |                                      |                                     |
| Ø8x30mm Wood Dowel (21PCS)<br>Extra (2pcs) | Ø1/4*45mm Bolt Screw (2PCS)          | Bolt 1/4" x 25mm (29PCS)            |
| 7                                          | 8                                    | 9                                   |
|                                            |                                      |                                     |
| Bolt 1/4" x 38mm (6PCS)                    | Lock The Door (1PC)                  | M3*12mm Flat Head Screw (3PCS)      |
| 10                                         | 11                                   | 12                                  |
| $\bigoplus_{mm}$                           |                                      |                                     |
| M3.5*12mmWood Screw (4PCS)                 | M4*15mmWood Screw (20PCS) Extra 2pcs | M4x15mm Bolt with Screw Head (2PCS) |
| 13                                         | 14                                   | 15                                  |
|                                            |                                      |                                     |
| Allen Key 4mm (1PC)                        | Bamn door roller (2PCS)              | Locking Caster (2PCS)               |
|                                            |                                      |                                     |
| 4 ———                                      |                                      |                                     |