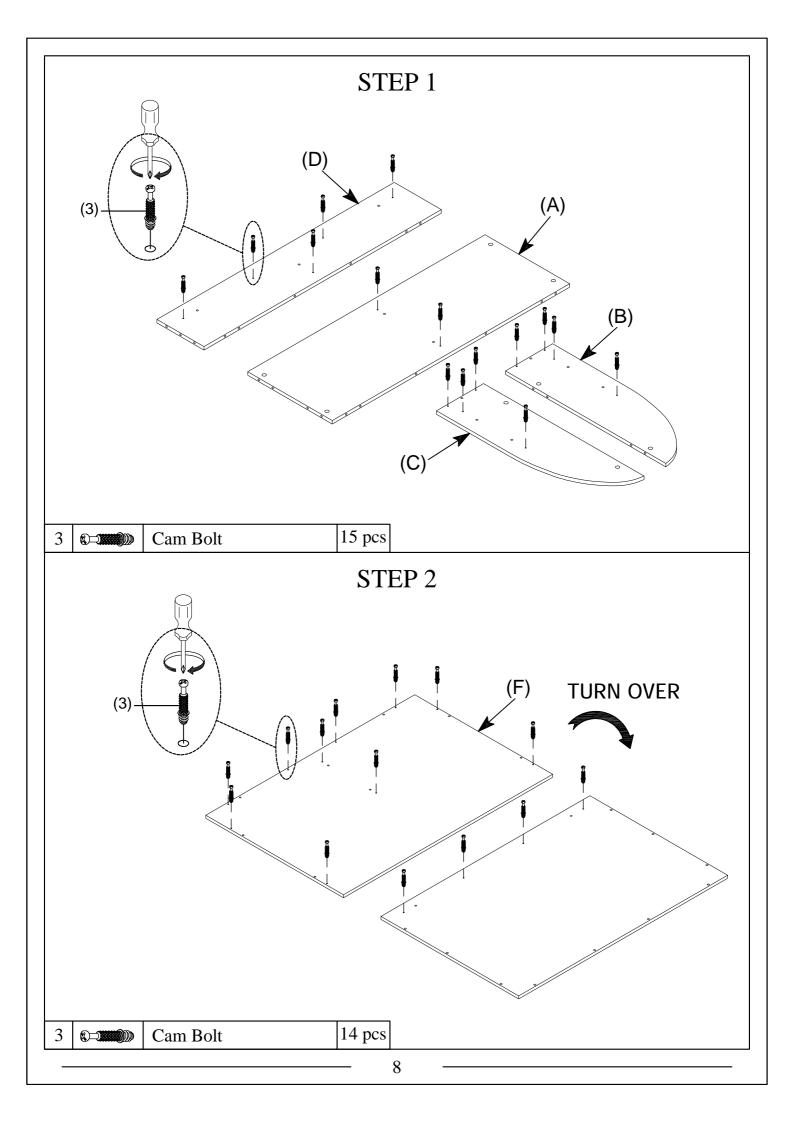

#### WF323360AAE:

- A Top Shelf Panel (1PC)
- B Right Panel (1PC)
- C Left Panel (1PC)

- D Back Panel (1PC)
- E Center Panel (1PC)
- F Top Panel (1PC)

- G | Right Frame (1PC)
- H Left Frame (1PC)
- I Back Frame (1PC)

- J Front Rail (1PC)
- K Front upper stretcher (1PC)
- L Front Right Frame (1PC)