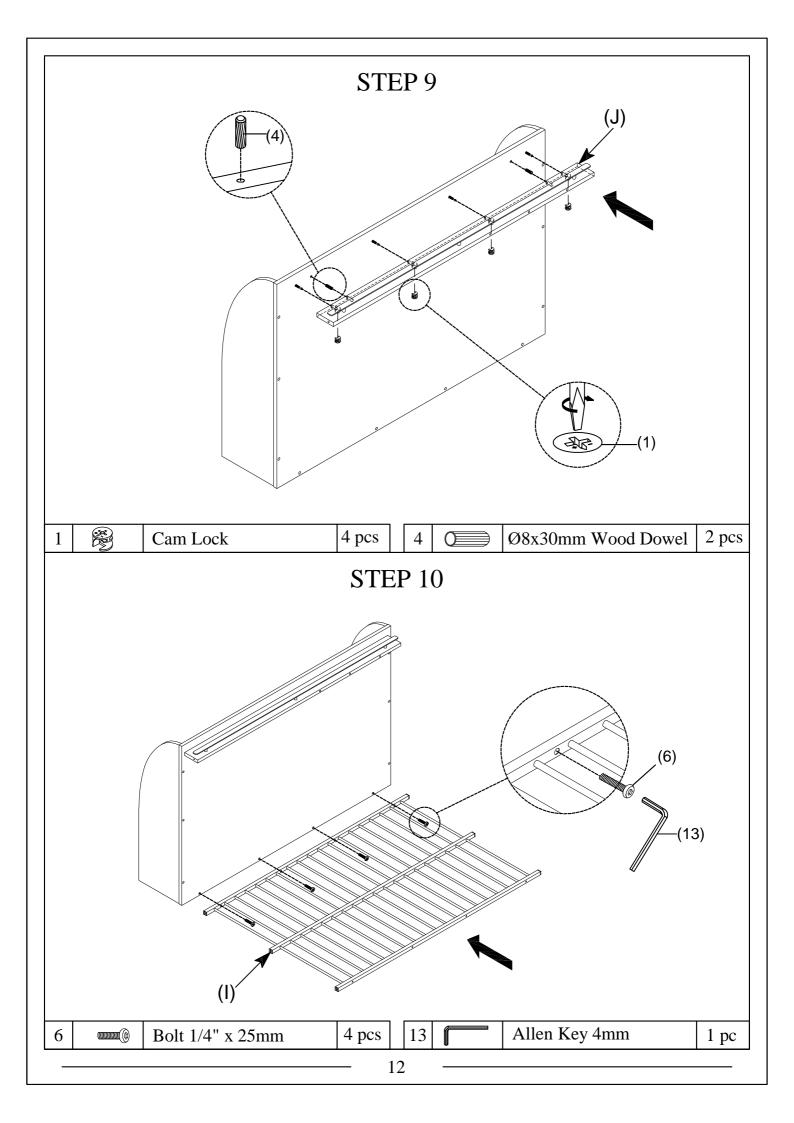

- J Front Rail (1PC)
- K Front upper stretcher (1PC)
- L Front Right Frame (1PC)