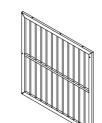

- J Front Rail (1PC)
- K Front upper stretcher (1PC)
- L Front Right Frame (1PC)

### WF323360AAE:

M Door Frame (1PC)

N Bottom Panel (1PC)