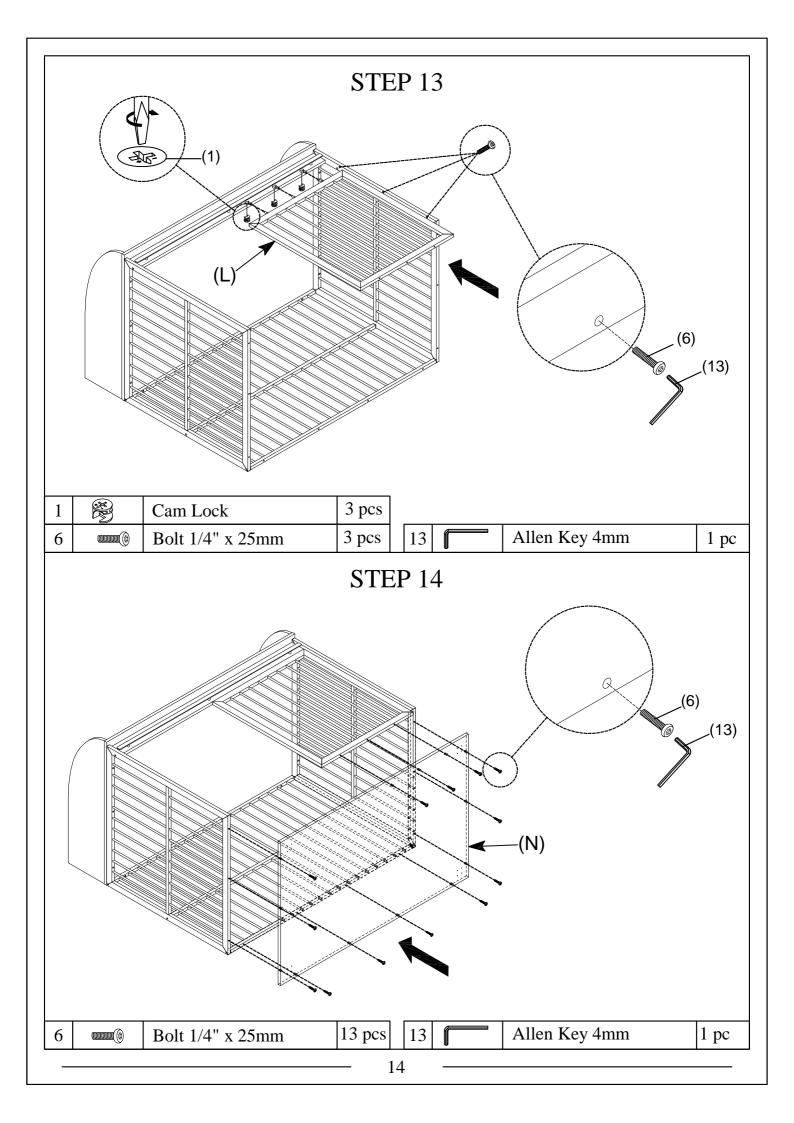

|   |  |
|                      |   |  |
|                      |   |  |
|                      |   |  |
|                      |   |  |
|                      |   |  |
|                      |   |  |
|                      |   |  |
|                      |   |  |
|                      |   |  |
|                      |   |  |
|                      | 5 |  |

# <u>CARTON CONTENT:</u>

#### WF323360AAE:







- A Top Shelf Panel (1PC)
- B Right Panel (1PC)
- C Left Panel (1PC)







- D Back Panel (1PC)
- E Center Panel (1PC)
- F Top Panel (1PC)







- G | Right Frame (1PC)
- H Left Frame (1PC)
- I Back Frame (1PC)







- J Front Rail (1PC)
- K Front upper stretcher (1PC)
- L Front Right Frame (1PC)



### WF323360AAE:



M Door Frame (1PC)



N Bottom Panel (1PC)