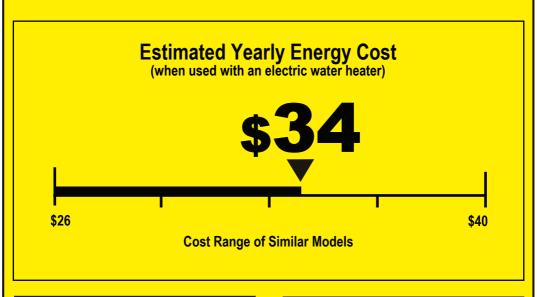

## ENERGYGUDE Brand: Equator Br

Capacity: Standard

Brand:Equator Model:WBT 2440

**260**<sub>kWh</sub>

**Estimated Yearly Electricity Use** 

\$24

Estimated Yearly Energy Cost
(when used with a natural gas water heater)

Your cost will depend on your utility rates and use.

- Cost range based only on standard capacity models.
- Estimated energy cost based on four wash loads a week and a national average electricity cost of 13 cents per kWh and natural gas cost of \$1.05 per therm.
- For more information, visit www.ftc.gov/energy.RA