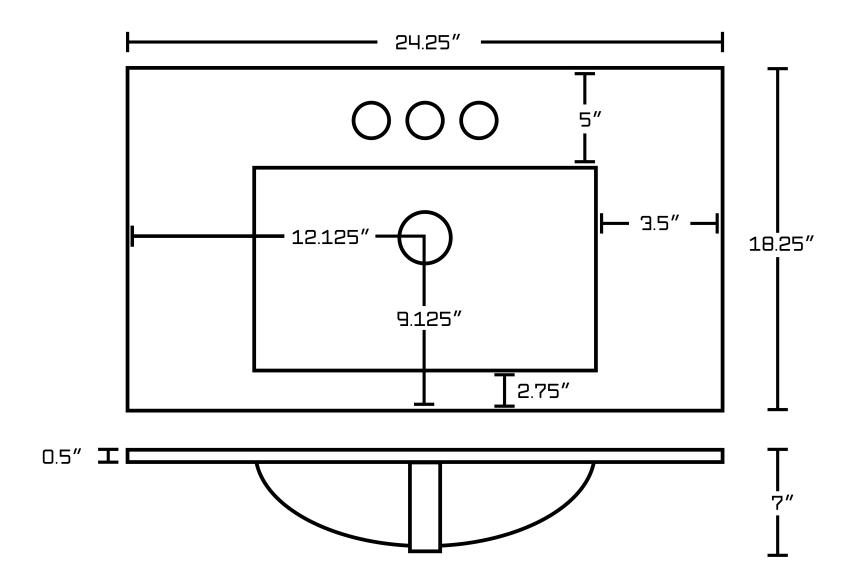

## Feature(s):

- This ceramic top belongs to the roxy series.
- This ceramic top features a rectangle shape with a transitional style.
- This product is made for drop in installation.
- DIY installation instructions are included in the box.
- This ceramic top is designed for a 3h4-in. faucet and the faucet drilling location is on the center.
- Comes with an overflow for safety.
- This ceramic top features 1 sink.
- This ceramic top is made with ceramic.
- The primary color of this product is white and it comes with chrome hardware.
- Smooth non-porous surface; prevents from discoloration and fading.
- Double fired and glazed for durability and stain resistance.
- 1.75-in. standard USA-Canada drain opening.
- 24.25-in. Width (left to right).
- 18.25-in. Depth (back to front).
- 7-in. Height (top to bottom).
- All dimensions are nominal.
- This product can usually be shipped out in 1 day.
- Quality control approved in Canada.
- Each box on your order is physically opened-up and inspected to make sure only the highest quality product is shipped.
- We take and store photos of every single quality audit of every single order we ship.
- You can see them when you track your order on our website.
- THIS PRODUCT INCLUDE(S): 1x ceramic top in white color (411).

| Product ID:               | 411          |
|---------------------------|--------------|
| Product Type:             | Ceramic Top  |
| Series:                   | Roxy         |
| Shape:                    | Rectangle    |
| Install Type:             | Drop In      |
| Faucet Drilling:          | 3H4-in.      |
| Faucet Drilling Location: | Center       |
| Overflow:                 | Yes          |
| Num Of Sinks:             | 1            |
| Includes Faucets:         | No           |
| Includes Drains:          | No           |
| Width Group:              | 20-in 29-in. |
| Top Thickness:            | 0.75         |
| Top Color:                | White        |
| Material:                 | Ceramic      |
| Style:                    | Transitional |
| Finish:                   | Enamel Glaze |
| Hardware Color:           | Chrome       |
| Color:                    | White        |
| Recommended Ship Method:  | SP           |
|                           |              |