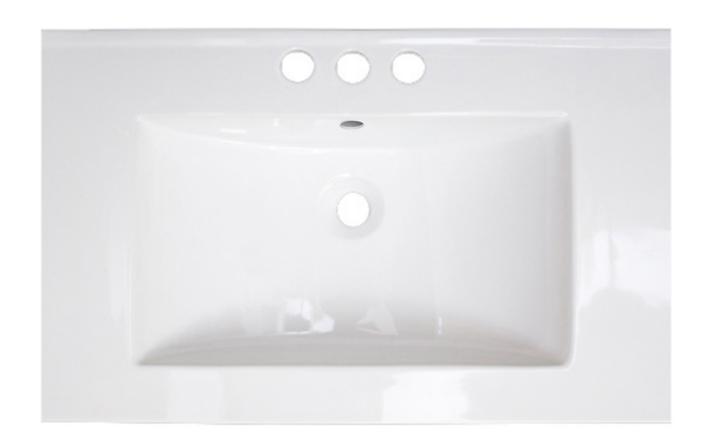

<sup>\*</sup>Estimated as of 17 Mar 2022 12:58 PM.

Quality control approved in Canada. Each box on your order is physically opened-up and inspected to make sure only the highest quality product is shipped. We take and store photos of every single quality audit of every single order we ship. You can see them when you track your order on our website. This product is not a group of multiple products but a unique SKU. This transitional ceramic top belongs to the exquisite Roxy design series. It features a rectangle shape. This ceramic top is designed to be installed as a drop in ceramic top. It is constructed with ceramic. This ceramic top comes with a enamel glaze finish in White color. It is designed for a 3h4-in. faucet.

## Feature(s):

- This ceramic top belongs to the roxy series.
- This ceramic top features a rectangle shape with a transitional style.
- This product is made for drop in installation.
- DIY installation instructions are included in the box.
- This ceramic top is designed for a 3h4-in. faucet and the faucet drilling location is on the center.
- Comes with an overflow for safety.
- This ceramic top features 1 sink.
- This ceramic top is made with ceramic.
- The primary color of this product is white and it comes with chrome hardware.
- Smooth non-porous surface; prevents from discoloration and fading.
- Double fired and glazed for durability and stain resistance.
- 1.75-in. standard USA-Canada drain opening.
- 24.25-in. Width (left to right).
- 18.25-in. Depth (back to front).
- 7-in. Height (top to bottom).
- All dimensions are nominal.
- This product can usually be shipped out in 1 day.
- Quality control approved in Canada.
- Each box on your order is physically opened-up and inspected to make sure only the highest quality product is shipped.
- We take and store photos of every single quality audit of every single order we ship.
- You can see them when you track your order on our website.
- THIS PRODUCT INCLUDE(S): 1x ceramic top in white color (411).

| Product ID:               | 411          |
|---------------------------|--------------|
| Product Type:             | Ceramic Top  |
| Series:                   | Roxy         |
| Shape:                    | Rectangle    |
| Install Type:             | Drop In      |
| Faucet Drilling:          | 3H4-in.      |
| Faucet Drilling Location: | Center       |
| Overflow:                 | Yes          |
| Num Of Sinks:             | 1            |
| Includes Faucets:         | No           |
| Includes Drains:          | No           |
| Width Group:              | 20-in 29-in. |
| Top Thickness:            | 0.75         |
| Top Color:                | White        |
| Material:                 | Ceramic      |
| Style:                    | Transitional |
| Finish:                   | Enamel Glaze |
| Hardware Color:           | Chrome       |
| Color:                    | White        |
| Recommended Ship Method:  | SP           |
|                           |              |