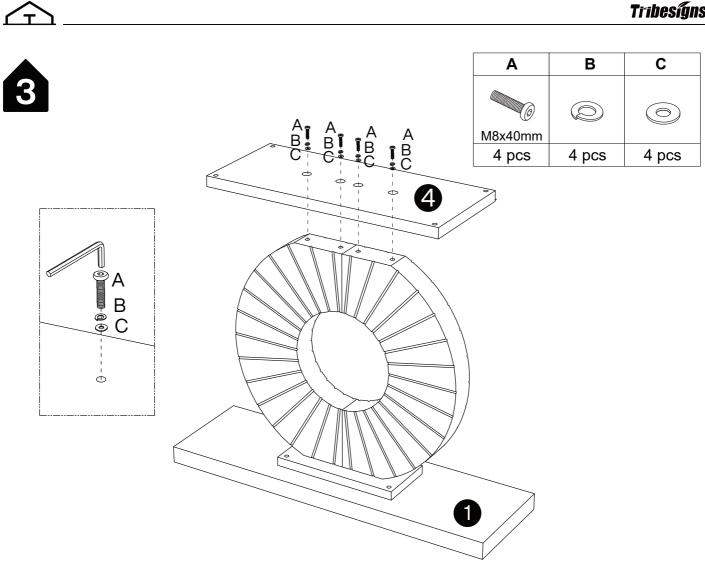

#### **Hardware List**

| Α       | В      | С      | D   |
|---------|--------|--------|-----|
|         |        |        |     |
| M8x40mm |        |        |     |
| 12 pcs  | 12 pcs | 12 pcs | 1pc |