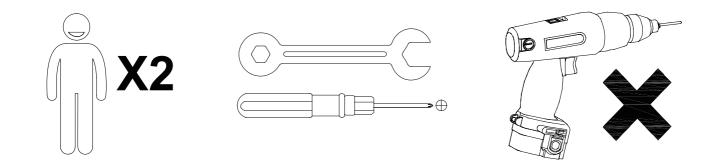

#### How to Get the Assembly Video

Note: If you can't find the assembly video, please contact us.

We recommend using hand tools for assembly.

If an electric screwdriver is used, reduce power and torque to avoid damage to the product.