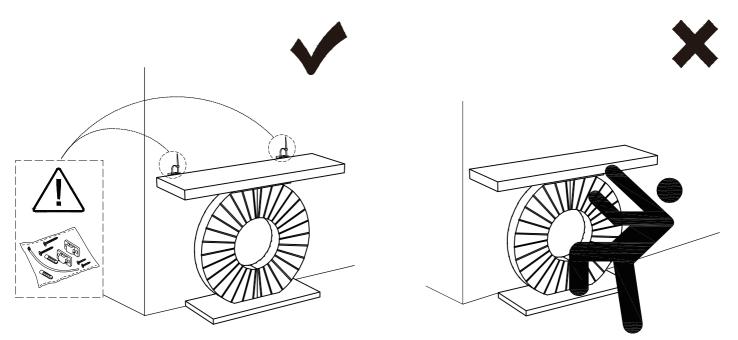

## Install the Anti-Tip Straps

Using the anti-tip straps can reduce the risk of tipping over, but can not eliminate it.

Make sure all parts are included. Most board parts are labeled or stamped on the raw edge. Contact us for a free replacement if you encounter any damaged or missing parts.