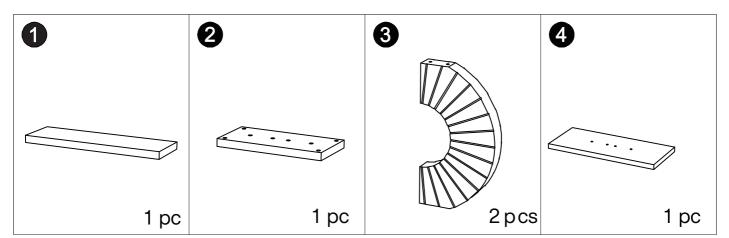

m everything's there before starting assembly.
- 3. When assembling, put all parts on a soft, smooth surface like a carpet to avoid scratches.
- 4. Don't fully tighten screws until all parts are confirmed in place to avoid misalignment.

#### How to Get the Assembly Video



Note: If you can't find the assembly video, please contact us.



We recommend using hand tools for assembly.

If an electric screwdriver is used, reduce power and torque to avoid damage to the product.



## Install the Anti-Tip Straps

Using the anti-tip straps can reduce the risk of tipping over, but can not eliminate it.







Make sure all parts are included. Most board parts are labeled or stamped on the raw edge. Contact us for a free replacement if you encounter any damaged or missing parts.

# Parts List

1



#### **Hardware List**

| Α       | В      | С      | D   |
|---------|--------|--------|-----|
|         |        |        |     |
| M8x40mm |        |        |     |
| 12 pcs  | 12 pcs | 12 pcs | 1pc |

| E     | F     |  |
|-------|-------|--|
|       |       |  |
| 4 pcs | 2 pcs |  |



 $\triangle$ 





ABCImage: Max40mmImage: Constraint of the second seco











 $\Delta T$ 





Adjust here to level the table.



# Thank you for your support!



### Contact our customer service team



support@tribesigns.com www.tribesigns.com



1-424-220-6888

7 AM to 8 PM EST, Monday to Friday

### **Follow Tribesigns**





Instagram









TikTok



Facebook

Pinterest

Twitter

YouTube

•

Wha

WhatsApp