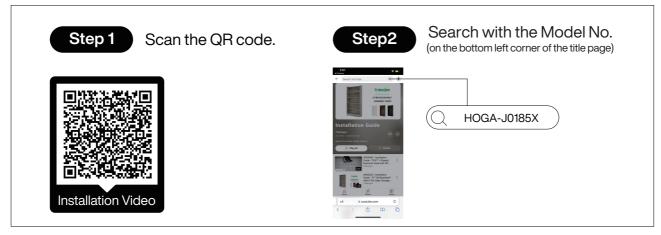

#### How to Get the Assembly Video

Note: If you can't find the assembly video, please contact us.

We recommend using hand tools for assembly.

If an electric screwdriver is used, reduce power and torque to avoid damage to the product.