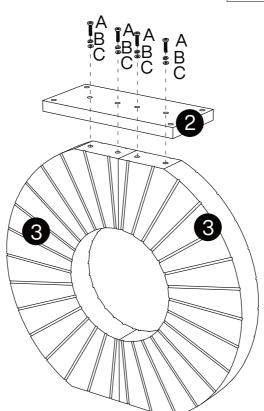

# Parts List

1

#### **Hardware List**

| Α       | В      | С      | D   |
|---------|--------|--------|-----|
|         |        |        |     |
| M8x40mm |        |        |     |
| 12 pcs  | 12 pcs | 12 pcs | 1pc |