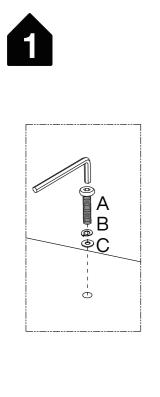

#### **Hardware List**

| Α       | В      | С      | D   |
|---------|--------|--------|-----|
|         |        |        |     |
| M8x40mm |        |        |     |
| 12 pcs  | 12 pcs | 12 pcs | 1pc |