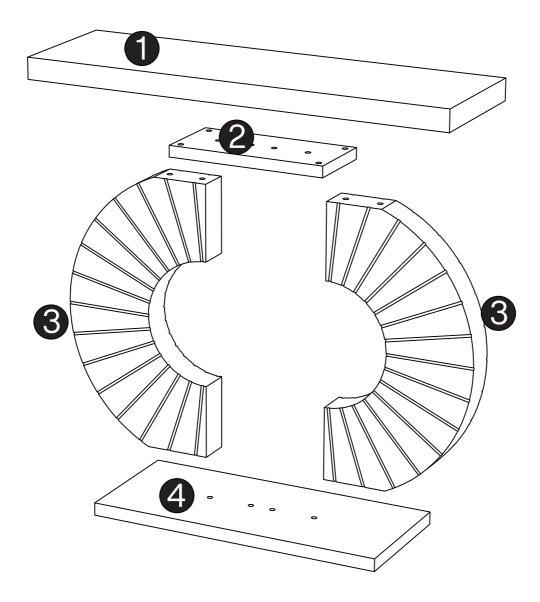

the packaging and the product, then contact us as soon as possible.

## Warm Tips

- 1. Carefully read these instructions and keep them for future reference.
- 2. Check the parts list and confirm everything's there before starting assembly.
- 3. When assembling, put all parts on a soft, smooth surface like a carpet to avoid scratches.
- 4. Don't fully tighten screws until all parts are confirmed in place to avoid misalignment.

#### How to Get the Assembly Video



Note: If you can't find the assembly video, please contact us.



We recommend using hand tools for assembly.

If an electric screwdriver is used, reduce power and torque to avoid damage to the product.



## Install the Anti-Tip Straps

Using the anti-tip straps can reduce the risk of tipping over, but can not eliminate it.







Make sure all parts are included. Most board parts are labeled or stamped on the raw edge. Contact us for a free replacement if you encounter any damaged or missing parts.

# Parts List

1



#### **Hardware List**

| Α       | В      | С      | D   |
|---------|--------|--------|-----|
|         |        |        |     |
| M8x40mm |        |        |     |
| 12 pcs  | 12 pcs | 12 pcs | 1pc |

| E     | F     |  |
|-------|-------|--|
|       |       |  |
| 4 pcs | 2 pcs |  |



 $\triangle$ 





ABCImage: Max40mmImage: Constraint of the second seco











 $\Delta T$ 





Adjust here to level the table.



# Thank you for your support!



### Contact our customer service team



support@tribesigns.com www.tribesigns.com



1-424-220-6888

7 AM to 8 PM EST, Monday to Friday

###