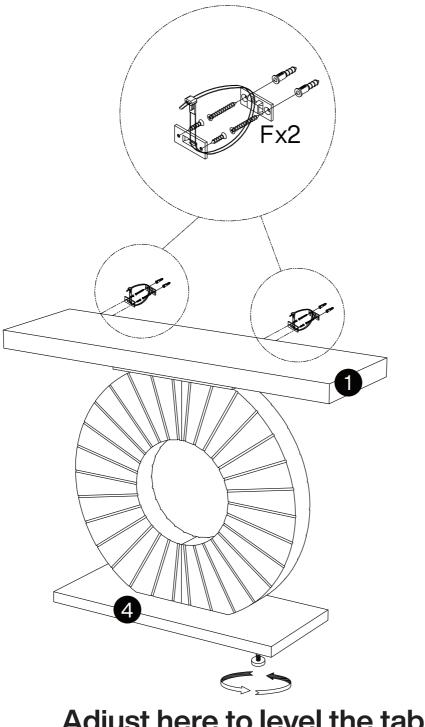

## Install the Anti-Tip Straps

Using the anti-tip straps can reduce the risk of tipping over, but can not eliminate it.

Make sure all parts are included. Most board parts are labeled or stamped on the raw edge. Contact us for a free replacement if you encounter any damaged or missing parts.

| E     | F     |  |
|-------|-------|--|
|       |       |  |
| 4 pcs | 2 pcs |  |

 $\triangle$ 

ABCImage: Max40mmImage: Constraint of the second seco

 $\Delta T$ 

Adjust here to level the table.