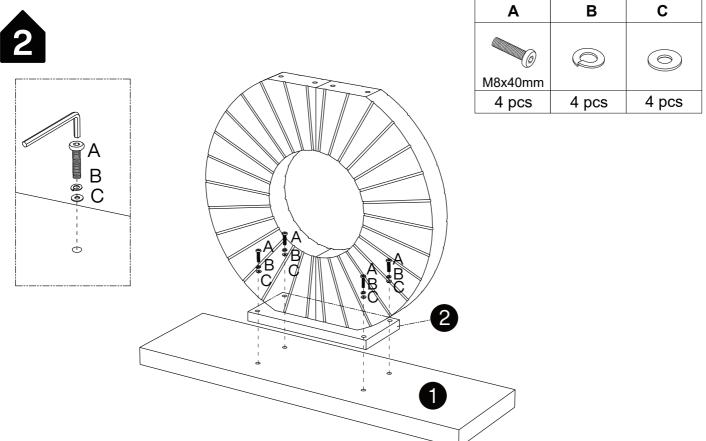

#### **Hardware List**

| Α       | В      | С      | D   |
|---------|--------|--------|-----|
|         |        |        |     |
| M8x40mm |        |        |     |
| 12 pcs  | 12 pcs | 12 pcs | 1pc |