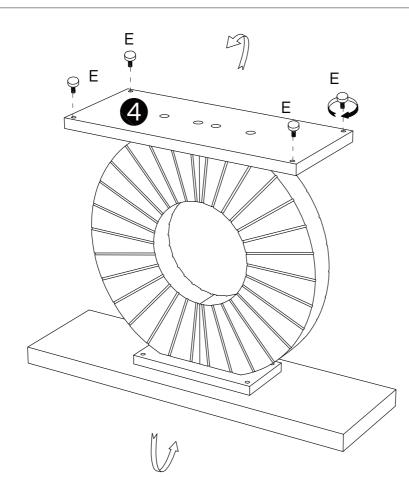

## Install the Anti-Tip Straps

Using the anti-tip straps can reduce the risk of tipping over, but can not eliminate it.

Make sure all parts are included. Most board parts are labeled or stamped on the raw edge. Contact us for a free replacement if you encounter any damaged or missing parts.

| E     | F     |  |
|-------|-------|--|
|       |       |  |
| 4 pcs | 2 pcs |  |

 $\triangle$ 

ABCImage: Max40mmImage: Constraint of the second seco

 $\Delta T$ 

Adjust here to level the table.