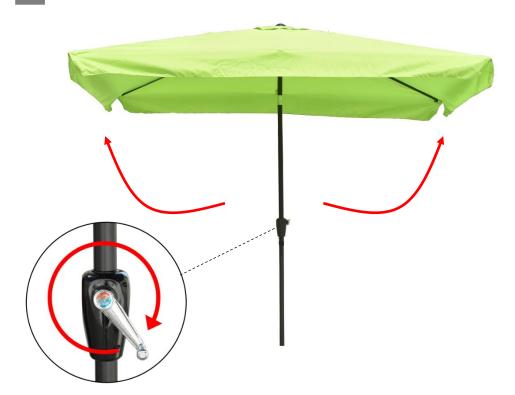

## Setting up the Umbrella

1

Connect the umbrella canopy to the extension pole.

2

Rotate the crank handle clockwise to open the umbrella.