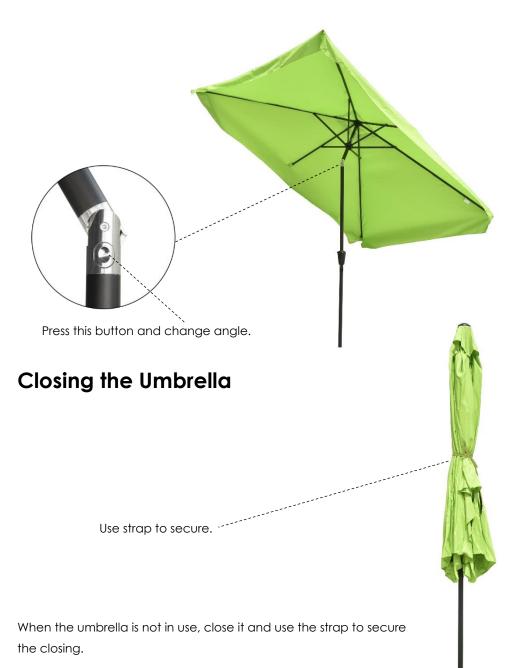

safety concerns.
- Always close and put away the umbrella on windy days.
- Keep the umbrella away from fire or other heating source.
- Children are not supposed to operate the umbrella unless sufficient supervision is provided by adult.
- It is highly recommended that the setup of this umbrella should be carried by at least two people.
- When setting up, opening and closing the umbrella, please use caution to avoid risk of pinching hand.
- Exercise caution when opening or closing the umbrella to avoid risk of scratching hand.

#### **Package Contents**



Umbrella Canopy x 1



Extension Pole x 1

## Setting up the Umbrella

1



Connect the umbrella canopy to the extension pole.

2



Rotate the crank handle clockwise to open the umbrella.

## Changing the Angle & Turning on the Lights