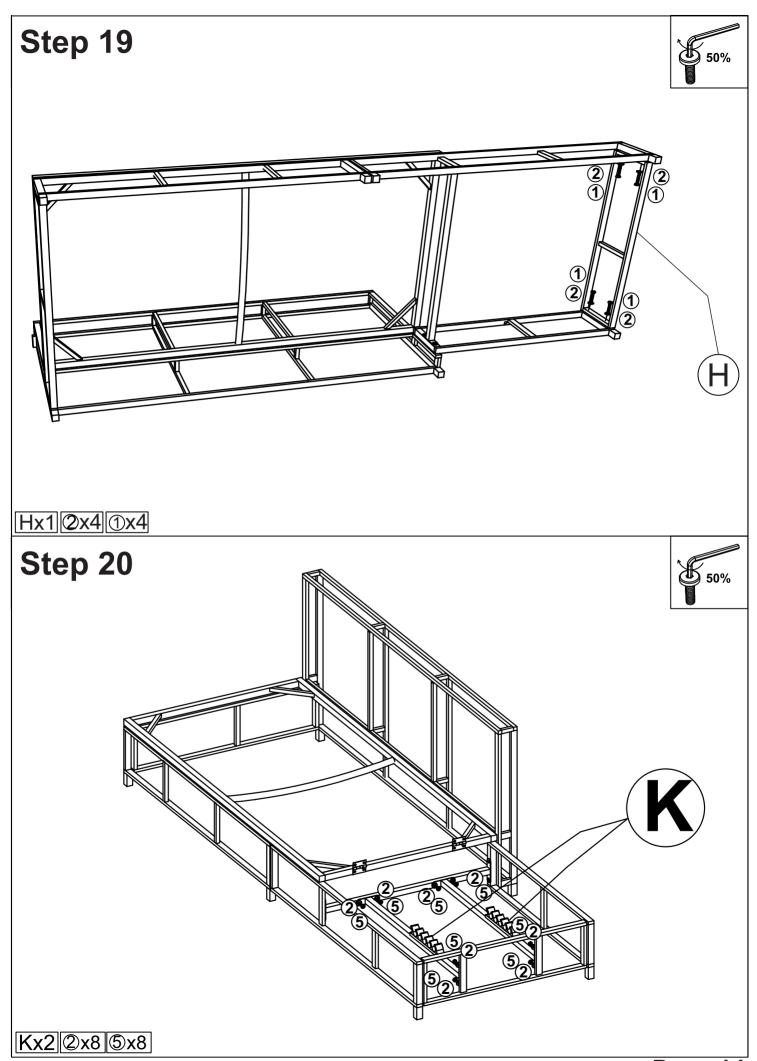

ommended instead of an electric drill.
- 2. Place the item on a flat ground to adjust and make sure it remains stable.
- 3. Tighten up all screws with tools gradually.
- 4. If the screws are not aligned with holes during assembly, please loosen all the other screws to 50% and continue the assembly process.
- 5. If the item is not stable, please loosen all the screws, adjust it on a flat ground and tighten up all screws again.
- 6. Note: If one or some screws are fully tightened during assembly, chances are the others will not be aligned with holes. In addition, all the holes are designed to be relatively larger to provide more space for the adjustment of the screws.



Page 2





Page 4



### Step 3





**0**x1

# Step 4





Dx1 Ex1 2x2 3x1 4x1



Page 7









Page 11





Page 13







Page 16

# Step 25