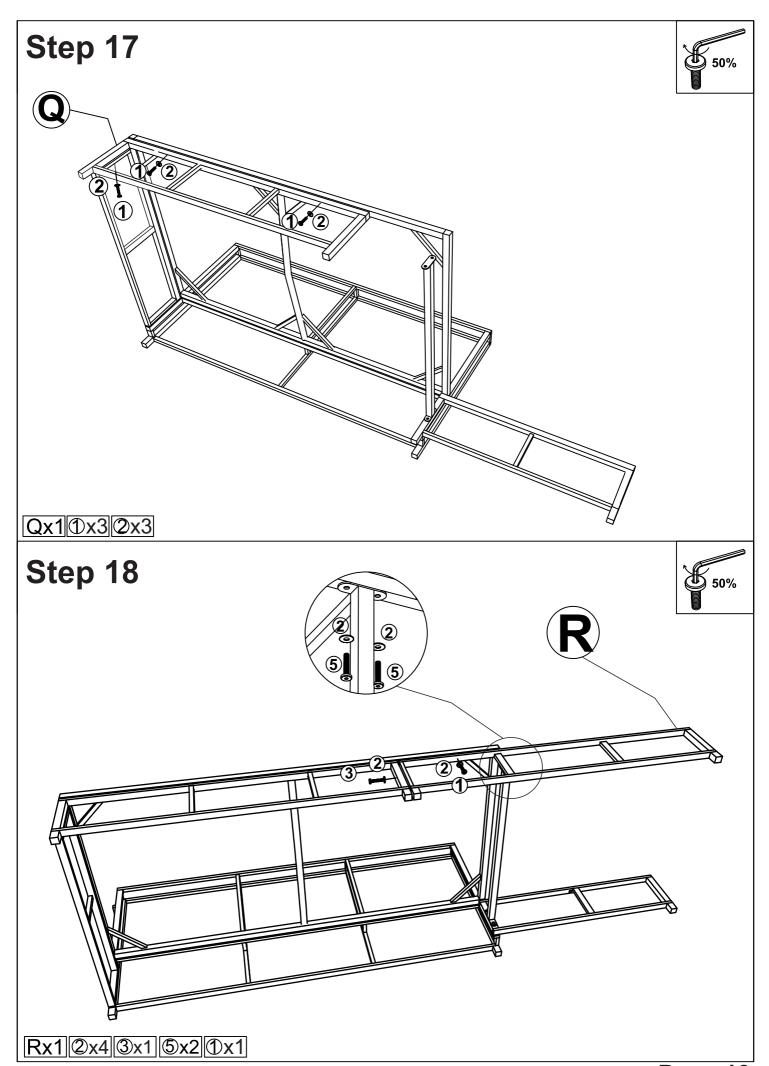

#### Notice:

- 1. 50% Tighten before fixing all screws, Allen wrench is recommended instead of an electric drill.
- 2. Place the item on a flat ground to adjust and make sure it remains stable.
- 3. Tighten up all screws with tools gradually.
- 4. If the screws are not aligned with holes during assembly, please loosen all the other screws to 50% and continue the assembly process.
- 5. If the item is not stable, please loosen all the screws, adjust it on a flat ground and tighten up all screws again.
- 6. Note: If one or some screws are fully tightened during assembly, chances are the others will not be aligned with holes. In addition, all the holes are designed to be relatively larger to provide more space for the adjustment of the screws.