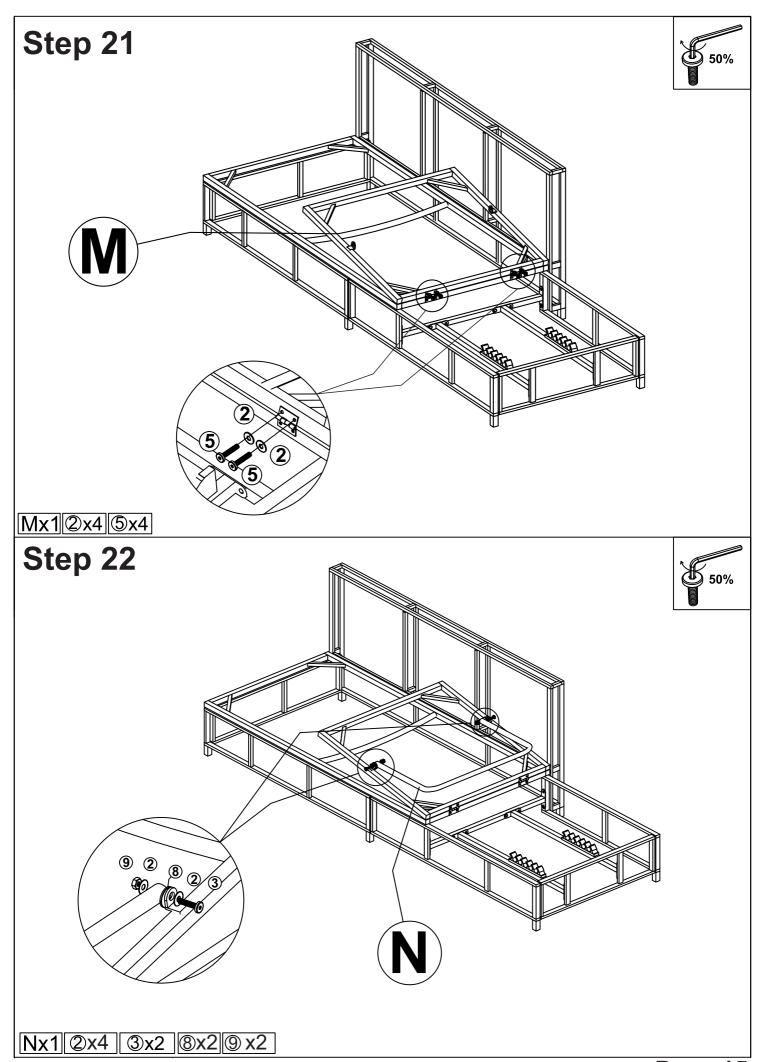

mended instead of an electric drill.
- 2. Place the item on a flat ground to adjust and make sure it remains stable.
- 3. Tighten up all screws with tools gradually.
- 4. If the screws are not aligned with holes during assembly, please loosen all the other screws to 50% and continue the assembly process.
- 5. If the item is not stable, please loosen all the screws, adjust it on a flat ground and tighten up all screws again.
- 6. Note: If one or some screws are fully tightened during assembly, chances are the others will not be aligned with holes. In addition, all the holes are designed to be relatively larger to provide more space for the adjustment of the screws.



Page 2





Page 4



### Step 3





**0**x1

# Step 4





Dx1 Ex1 2x2 3x1 4x1



Page 7









Page 11





Page 13







Page 16

# Step 25