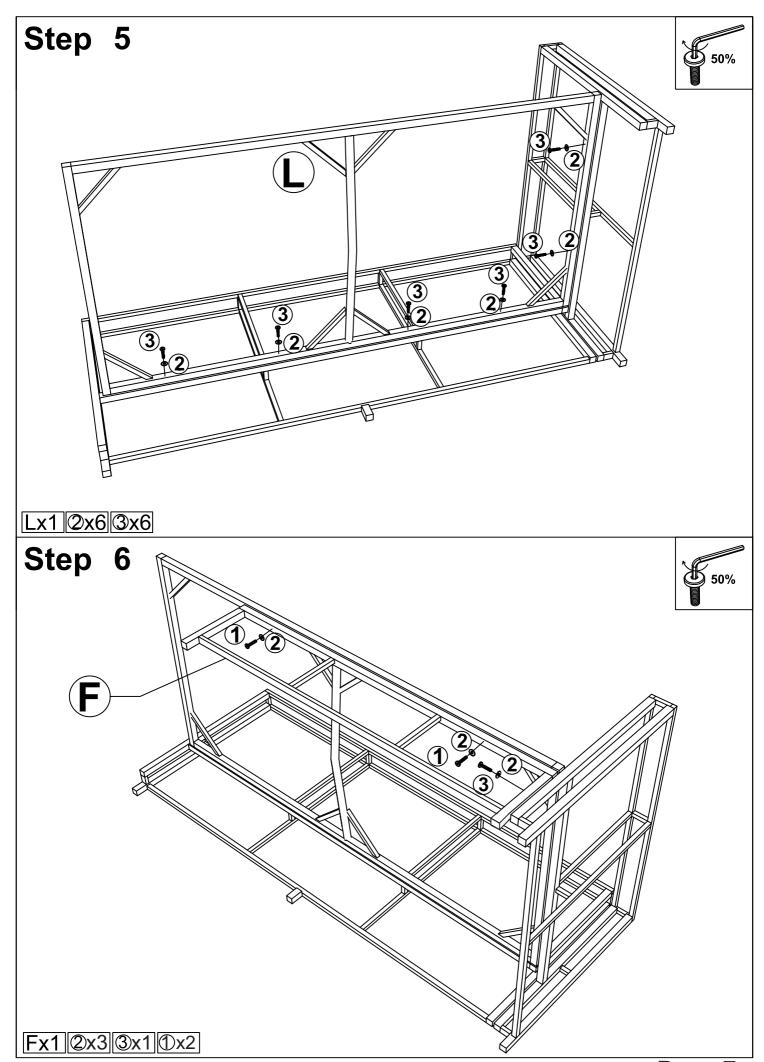

e fixing all screws, Allen wrench is recommended instead of an electric drill.
- 2. Place the item on a flat ground to adjust and make sure it remains stable.
- 3. Tighten up all screws with tools gradually.
- 4. If the screws are not aligned with holes during assembly, please loosen all the other screws to 50% and continue the assembly process.
- 5. If the item is not stable, please loosen all the screws, adjust it on a flat ground and tighten up all screws again.
- 6. Note: If one or some screws are fully tightened during assembly, chances are the others will not be aligned with holes. In addition, all the holes are designed to be relatively larger to provide more space for the adjustment of the screws.



Page 2





Page 4



### Step 3





**0**x1

# Step 4





Dx1 Ex1 2x2 3x1 4x1



Page 7









Page 11





Page 13







Page 16

# Step 25