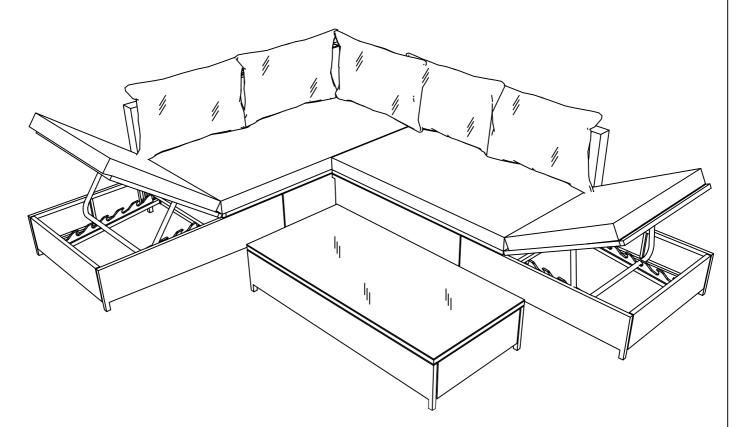

## **ASSEMBLY INSTRUCTION**

# **3PCS RATTAN SOFA SET**



WF317256AAA

WF317257AAA

### WF317258AAA

#### Notice:

- 1. 50% Tighten before fixing all screws, Allen wrench is recommended instead of an electric drill.
- 2. Place the item on a flat ground to adjust and make sure it remains stable.
- 3. Tighten up all screws with tools gradually.
- 4. If the screws are not aligned with holes during assembly, please loosen all the other screws to 50% and continue the assembly process.
- 5. If the item is not stable, please loosen all the screws, adjust it on a flat ground and tighten up all screws again.
- 6. Note: If one or some screws are fully tightened during assembly, chances are the others will not be aligned with holes. In addition, all the holes are designed to be relatively larger to provide more space for the adjustment of the screws.



P