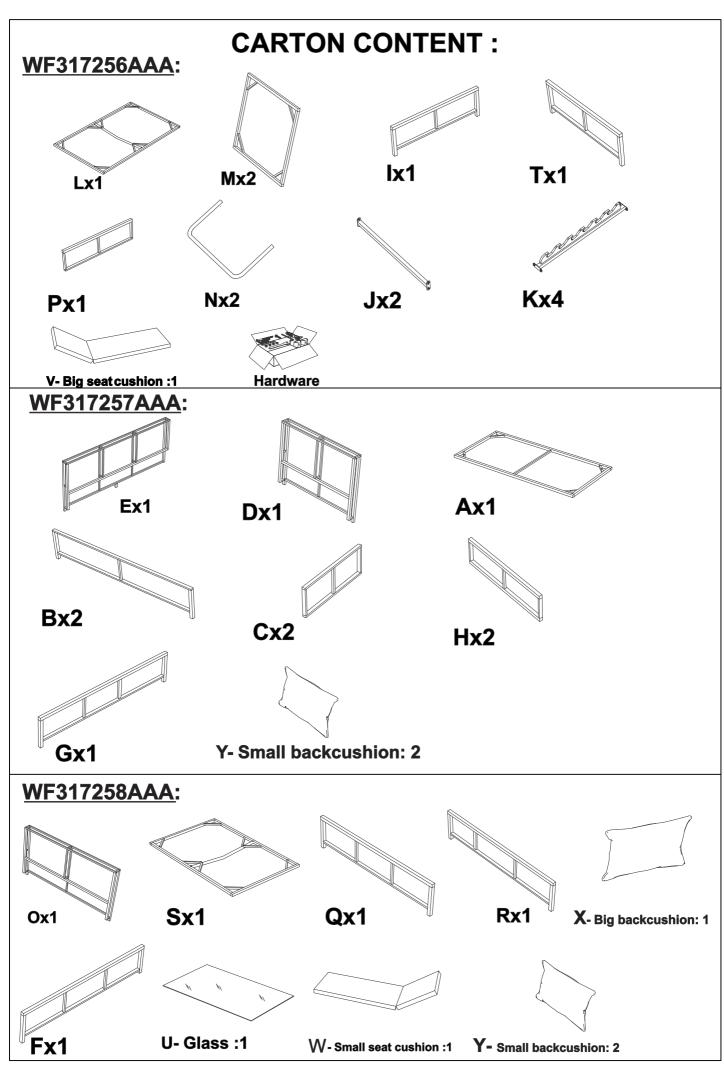

256AAA

WF317257AAA

### WF317258AAA

#### Notice:

- 1. 50% Tighten before fixing all screws, Allen wrench is recommended instead of an electric drill.
- 2. Place the item on a flat ground to adjust and make sure it remains stable.
- 3. Tighten up all screws with tools gradually.
- 4. If the screws are not aligned with holes during assembly, please loosen all the other screws to 50% and continue the assembly process.
- 5. If the item is not stable, please loosen all the screws, adjust it on a flat ground and tighten up all screws again.
- 6. Note: If one or some screws are fully tightened during assembly, chances are the others will not be aligned with holes. In addition, all the holes are designed to be relatively larger to provide more space for the adjustment of the screws.



Page 2





Page 4



### Step 3





**0**x1

# Step 4





Dx1 Ex1 2x2 3x1 4x1



Page 7









Page 11





Page 13







Page 16

# Step 25