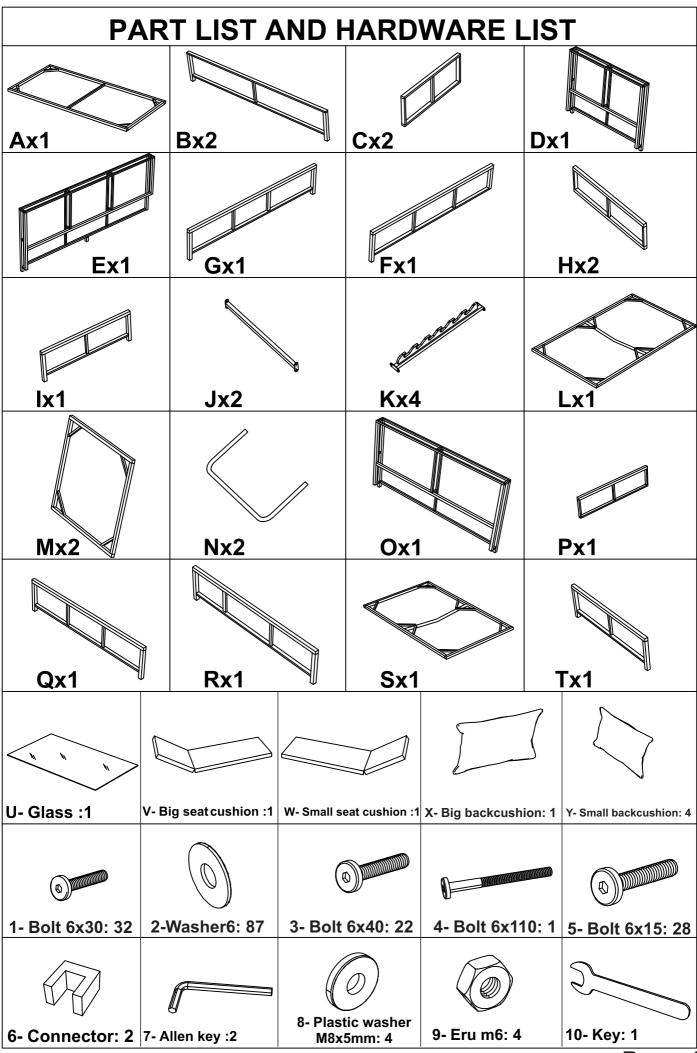

6AAA

WF317257AAA

### WF317258AAA

#### Notice:

- 1. 50% Tighten before fixing all screws, Allen wrench is recommended instead of an electric drill.
- 2. Place the item on a flat ground to adjust and make sure it remains stable.
- 3. Tighten up all screws with tools gradually.
- 4. If the screws are not aligned with holes during assembly, please loosen all the other screws to 50% and continue the assembly process.
- 5. If the item is not stable, please loosen all the screws, adjust it on a flat ground and tighten up all screws again.
- 6. Note: If one or some screws are fully tightened during assembly, chances are the others will not be aligned with holes. In addition, all the holes are designed to be relatively larger to provide more space for the adjustment of the screws.



Page 2





Page 4



### Step 3





**0**x1

# Step 4





Dx1 Ex1 2x2 3x1 4x1



Page 7









Page 11





Page 13







Page 16

# Step 25