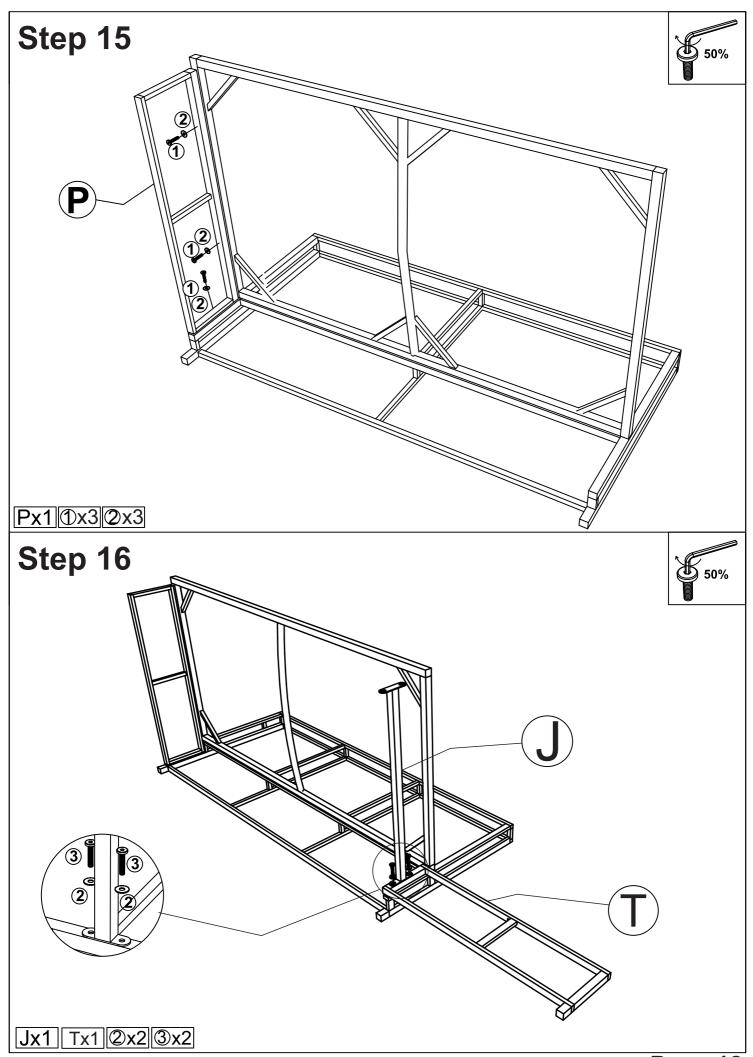

#### Notice:

- 1. 50% Tighten before fixing all screws, Allen wrench is recommended instead of an electric drill.
- 2. Place the item on a flat ground to adjust and make sure it remains stable.
- 3. Tighten up all screws with tools gradually.
- 4. If the screws are not aligned with holes during assembly, please loosen all the other screws to 50% and continue the assembly process.
- 5. If the item is not stable, please loosen all the screws, adjust it on a flat ground and tighten up all screws again.
- 6. Note: If one or some screws are fully tightened during assembly, chances are the others will not be aligned with holes. In addition, all the holes are designed to be relatively larger to provide more space for the adjustment of the screws.