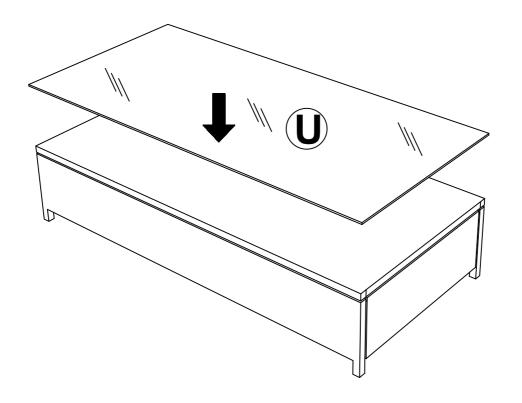

17258AAA

#### Notice:

- 1. 50% Tighten before fixing all screws, Allen wrench is recommended instead of an electric drill.
- 2. Place the item on a flat ground to adjust and make sure it remains stable.
- 3. Tighten up all screws with tools gradually.
- 4. If the screws are not aligned with holes during assembly, please loosen all the other screws to 50% and continue the assembly process.
- 5. If the item is not stable, please loosen all the screws, adjust it on a flat ground and tighten up all screws again.
- 6. Note: If one or some screws are fully tightened during assembly, chances are the others will not be aligned with holes. In addition, all the holes are designed to be relatively larger to provide more space for the adjustment of the screws.



Page 2





Page 4



### Step 3





**0**x1

# Step 4





Dx1 Ex1 2x2 3x1 4x1



Page 7









Page 11





Page 13







Page 16

# Step 25