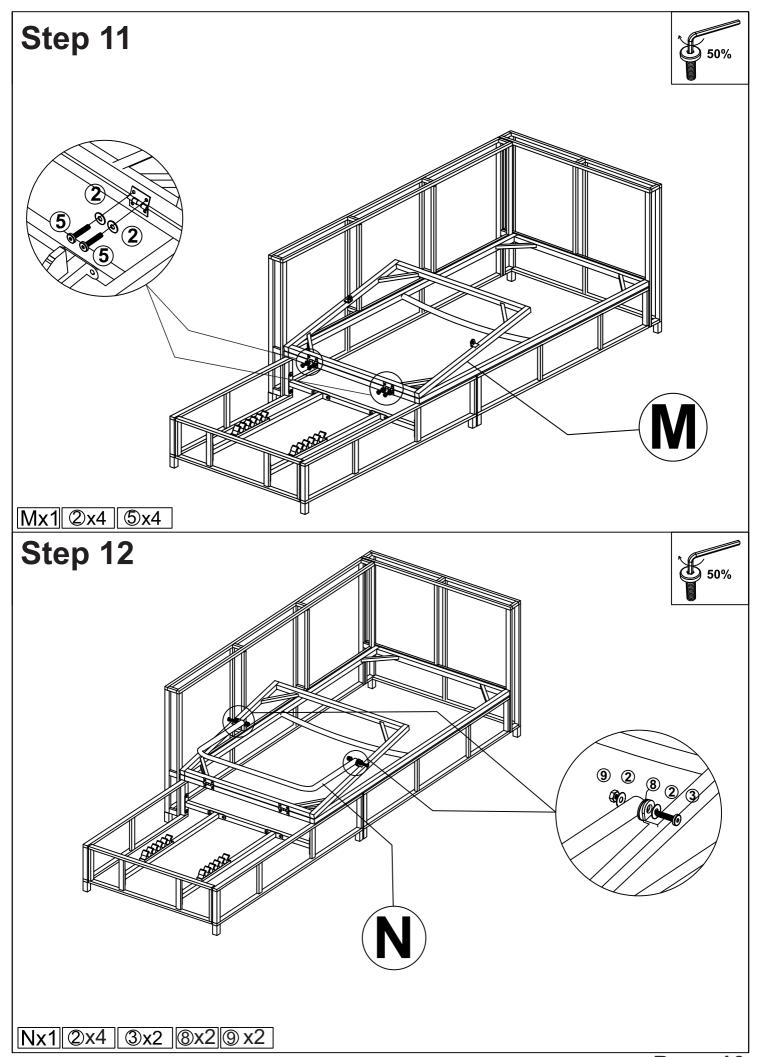

#### Notice:

- 1. 50% Tighten before fixing all screws, Allen wrench is recommended instead of an electric drill.
- 2. Place the item on a flat ground to adjust and make sure it remains stable.
- 3. Tighten up all screws with tools gradually.
- 4. If the screws are not aligned with holes during assembly, please loosen all the other screws to 50% and continue the assembly process.
- 5. If the item is not stable, please loosen all the screws, adjust it on a flat ground and tighten up all screws again.
- 6. Note: If one or some screws are fully tightened during assembly, chances are the others will not be aligned with holes. In addition, all the holes are designed to be relatively larger to provide more space for the adjustment of the screws.