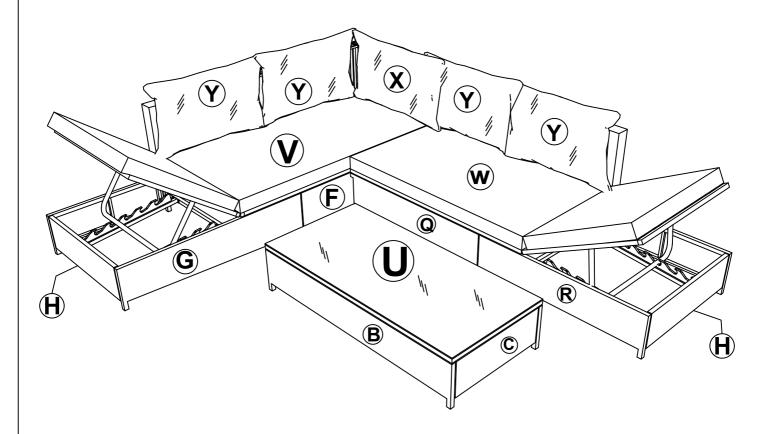

ctric drill.
- 2. Place the item on a flat ground to adjust and make sure it remains stable.
- 3. Tighten up all screws with tools gradually.
- 4. If the screws are not aligned with holes during assembly, please loosen all the other screws to 50% and continue the assembly process.
- 5. If the item is not stable, please loosen all the screws, adjust it on a flat ground and tighten up all screws again.
- 6. Note: If one or some screws are fully tightened during assembly, chances are the others will not be aligned with holes. In addition, all the holes are designed to be relatively larger to provide more space for the adjustment of the screws.



Page 2





Page 4



### Step 3





**0**x1

# Step 4





Dx1 Ex1 2x2 3x1 4x1



Page 7









Page 11





Page 13







Page 16

# Step 25