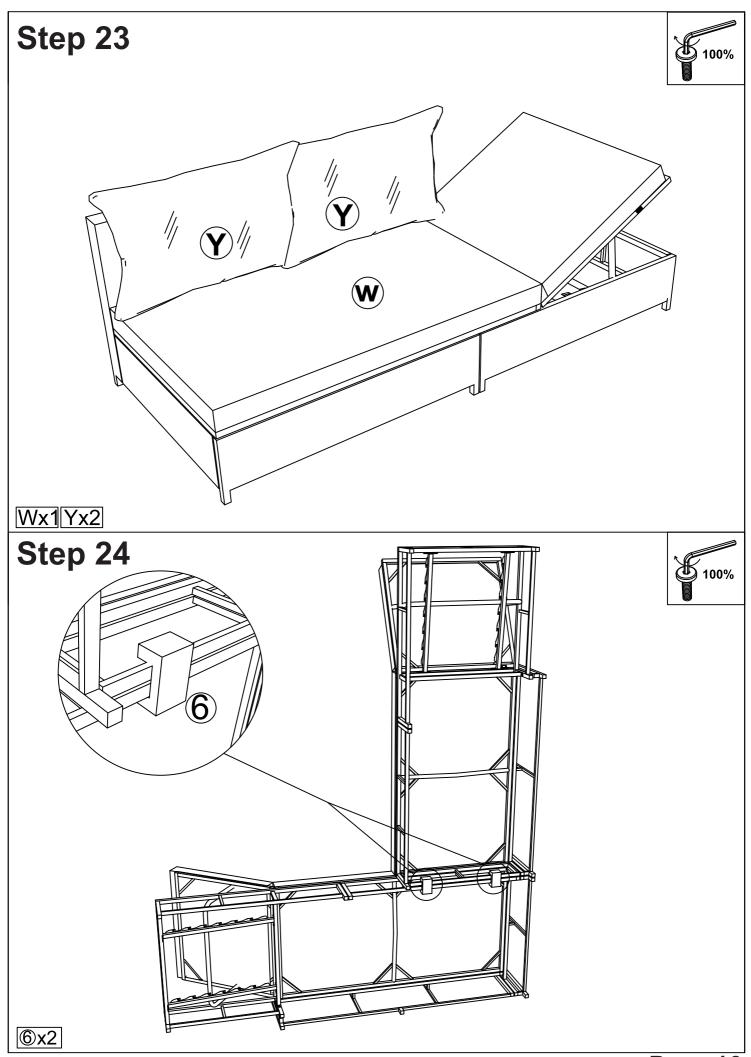

nded instead of an electric drill.
- 2. Place the item on a flat ground to adjust and make sure it remains stable.
- 3. Tighten up all screws with tools gradually.
- 4. If the screws are not aligned with holes during assembly, please loosen all the other screws to 50% and continue the assembly process.
- 5. If the item is not stable, please loosen all the screws, adjust it on a flat ground and tighten up all screws again.
- 6. Note: If one or some screws are fully tightened during assembly, chances are the others will not be aligned with holes. In addition, all the holes are designed to be relatively larger to provide more space for the adjustment of the screws.



Page 2





Page 4



### Step 3





**0**x1

# Step 4





Dx1 Ex1 2x2 3x1 4x1



Page 7









Page 11





Page 13







Page 16

# Step 25