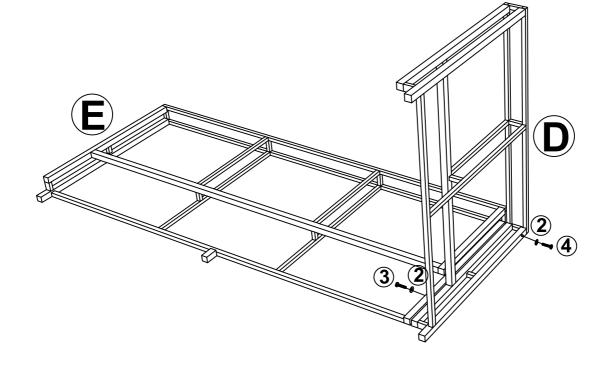

- 1. 50% Tighten before fixing all screws, Allen wrench is recommended instead of an electric drill.
- 2. Place the item on a flat ground to adjust and make sure it remains stable.
- 3. Tighten up all screws with tools gradually.
- 4. If the screws are not aligned with holes during assembly, please loosen all the other screws to 50% and continue the assembly process.
- 5. If the item is not stable, please loosen all the screws, adjust it on a flat ground and tighten up all screws again.
- 6. Note: If one or some screws are fully tightened during assembly, chances are the others will not be aligned with holes. In addition, all the holes are designed to be relatively larger to provide more space for the adjustment of the screws.



Page 2





Page 4



### Step 3





**0**x1

# Step 4





Dx1 Ex1 2x2 3x1 4x1



Page 7









Page 11





Page 13







Page 16

# Step 25