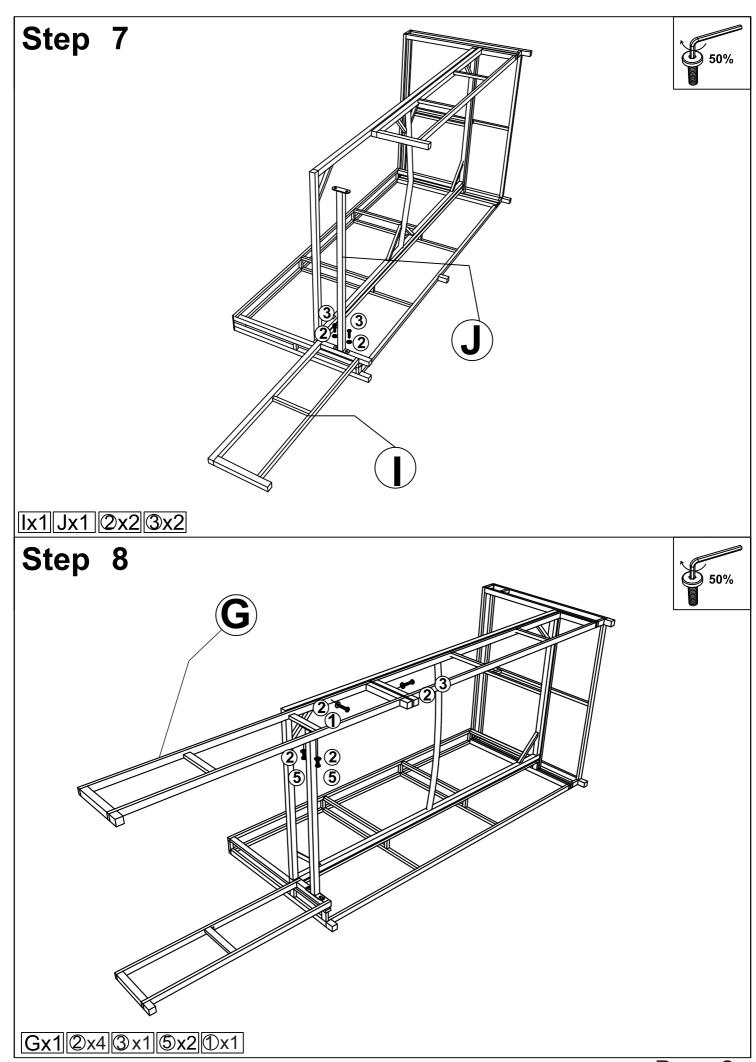

ll screws, Allen wrench is recommended instead of an electric drill.
- 2. Place the item on a flat ground to adjust and make sure it remains stable.
- 3. Tighten up all screws with tools gradually.
- 4. If the screws are not aligned with holes during assembly, please loosen all the other screws to 50% and continue the assembly process.
- 5. If the item is not stable, please loosen all the screws, adjust it on a flat ground and tighten up all screws again.
- 6. Note: If one or some screws are fully tightened during assembly, chances are the others will not be aligned with holes. In addition, all the holes are designed to be relatively larger to provide more space for the adjustment of the screws.



Page 2





Page 4



### Step 3





**0**x1

# Step 4





Dx1 Ex1 2x2 3x1 4x1



Page 7









Page 11





Page 13







Page 16

# Step 25