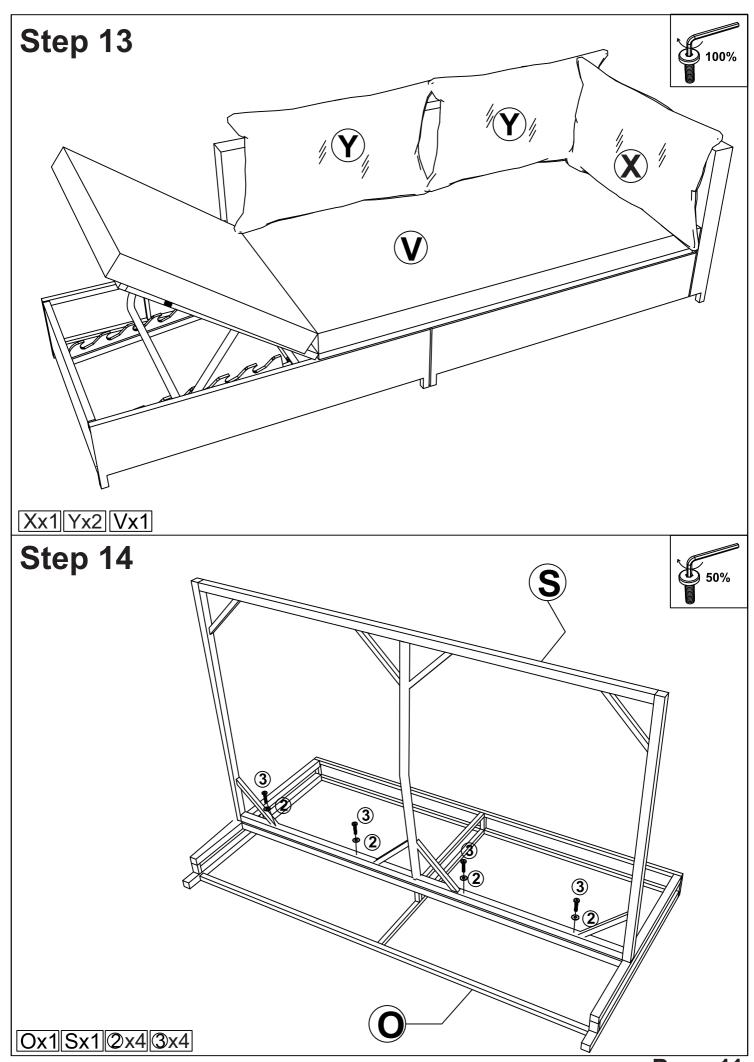

#### Notice:

- 1. 50% Tighten before fixing all screws, Allen wrench is recommended instead of an electric drill.
- 2. Place the item on a flat ground to adjust and make sure it remains stable.
- 3. Tighten up all screws with tools gradually.
- 4. If the screws are not aligned with holes during assembly, please loosen all the other screws to 50% and continue the assembly process.
- 5. If the item is not stable, please loosen all the screws, adjust it on a flat ground and tighten up all screws again.
- 6. Note: If one or some screws are fully tightened during assembly, chances are the others will not be aligned with holes. In addition, all the holes are designed to be relatively larger to provide more space for the adjustment of the screws.