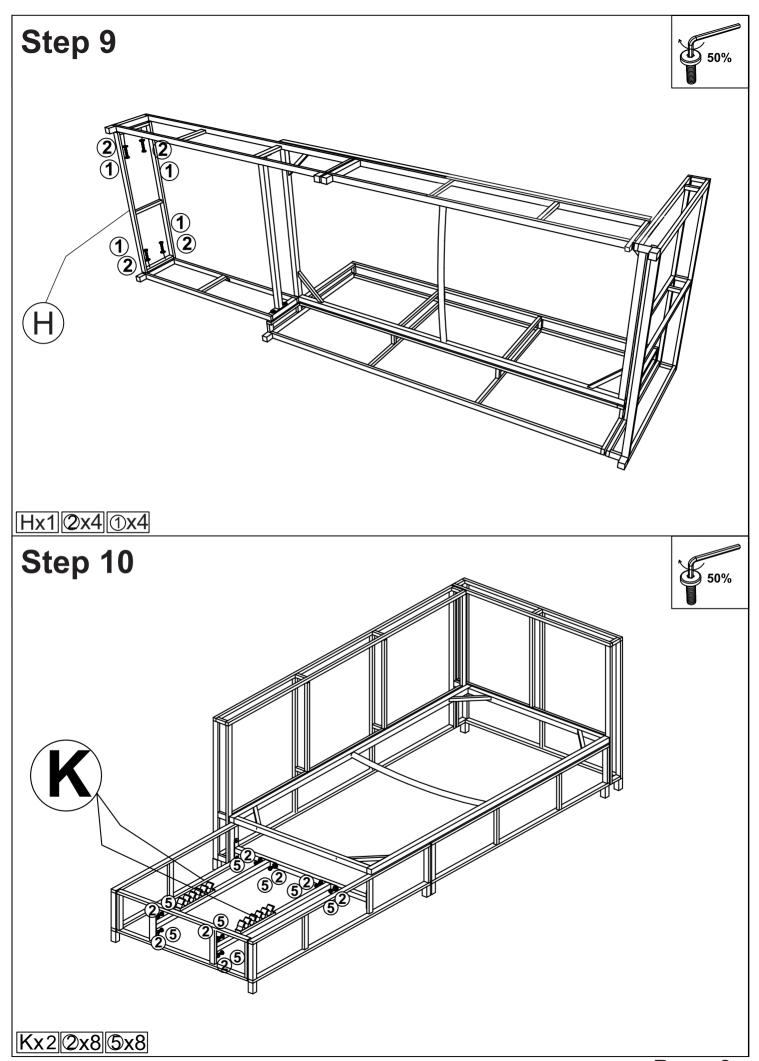

screws, Allen wrench is recommended instead of an electric drill.
- 2. Place the item on a flat ground to adjust and make sure it remains stable.
- 3. Tighten up all screws with tools gradually.
- 4. If the screws are not aligned with holes during assembly, please loosen all the other screws to 50% and continue the assembly process.
- 5. If the item is not stable, please loosen all the screws, adjust it on a flat ground and tighten up all screws again.
- 6. Note: If one or some screws are fully tightened during assembly, chances are the others will not be aligned with holes. In addition, all the holes are designed to be relatively larger to provide more space for the adjustment of the screws.



Page 2





Page 4



### Step 3





**0**x1

# Step 4





Dx1 Ex1 2x2 3x1 4x1



Page 7









Page 11





Page 13







Page 16

# Step 25