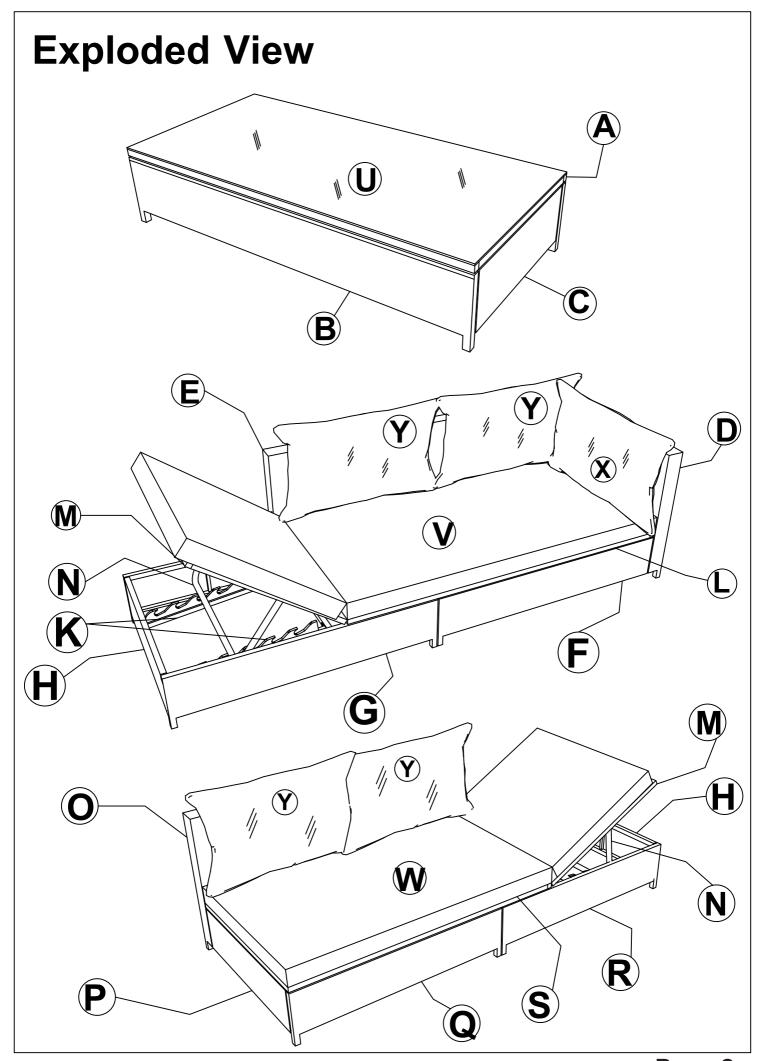

*



WF317256AAA

WF317257AAA

### WF317258AAA

#### Notice:

- 1. 50% Tighten before fixing all screws, Allen wrench is recommended instead of an electric drill.
- 2. Place the item on a flat ground to adjust and make sure it remains stable.
- 3. Tighten up all screws with tools gradually.
- 4. If the screws are not aligned with holes during assembly, please loosen all the other screws to 50% and continue the assembly process.
- 5. If the item is not stable, please loosen all the screws, adjust it on a flat ground and tighten up all screws again.
- 6. Note: If one or some screws are fully tightened during assembly, chances are the others will not be aligned with holes. In addition, all the holes are designed to be relatively larger to provide more space for the adjustment of the screws.



Page 2





Page 4



### Step 3





**0**x1

# Step 4





Dx1 Ex1 2x2 3x1 4x1



Page 7









Page 11





Page 13







Page 16

# Step 25