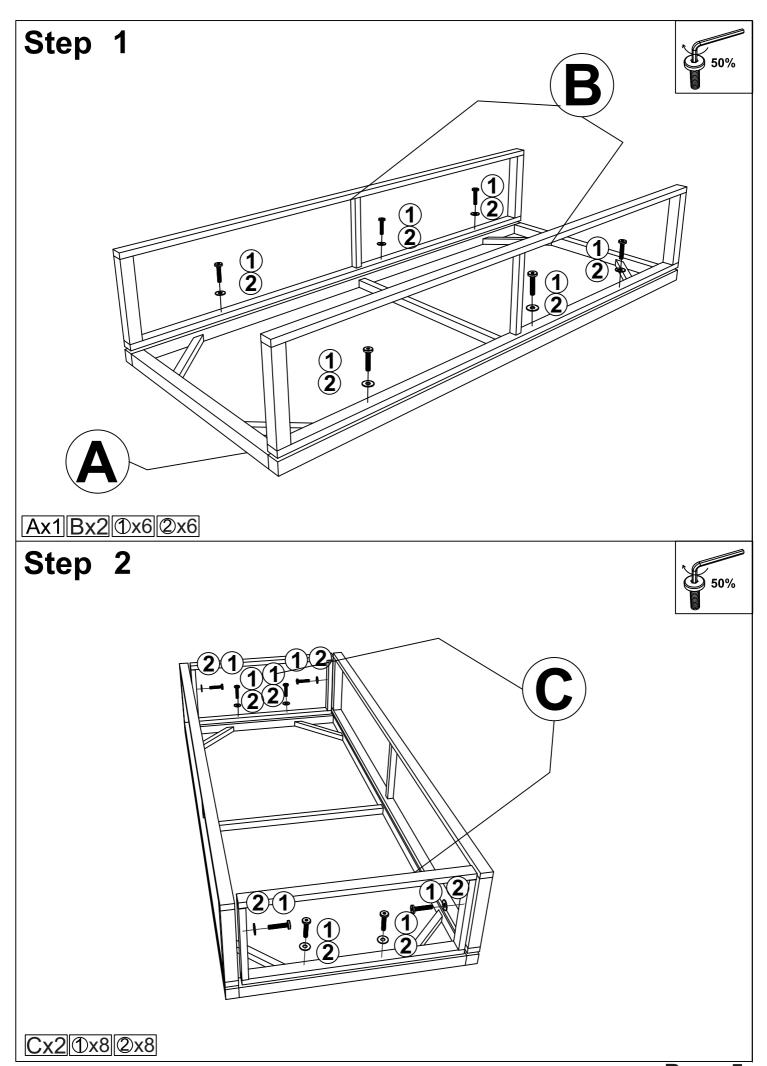

7257AAA

### WF317258AAA

#### Notice:

- 1. 50% Tighten before fixing all screws, Allen wrench is recommended instead of an electric drill.
- 2. Place the item on a flat ground to adjust and make sure it remains stable.
- 3. Tighten up all screws with tools gradually.
- 4. If the screws are not aligned with holes during assembly, please loosen all the other screws to 50% and continue the assembly process.
- 5. If the item is not stable, please loosen all the screws, adjust it on a flat ground and tighten up all screws again.
- 6. Note: If one or some screws are fully tightened during assembly, chances are the others will not be aligned with holes. In addition, all the holes are designed to be relatively larger to provide more space for the adjustment of the screws.



Page 2





Page 4



### Step 3





**0**x1

# Step 4





Dx1 Ex1 2x2 3x1 4x1



Page 7









Page 11





Page 13







Page 16

# Step 25