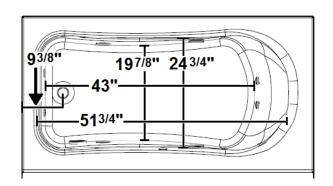

#### **Technical Information**

- Weight: 192 lbs.
- Water Depth to Overflow: 13 5/8"
- Operating Capacity: 31 gal.
- Water Capacity: 53 gal.
- Sump Dimension: 43" x 19 7/8"