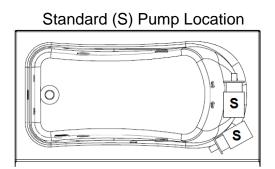

## **Model Number**

6032SWASR064 Right Hand Drain Combo Bath in White

6032SWASL064

Left Hand Drain Combo Bath in White

## **Electrical Requirements**

- Standard Pump: 9.0 Amps Standard Blower: 12.0 Amps
- 2, 20amp Dedicated GFCI's required