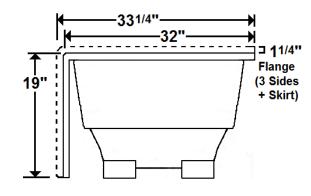

### \*All dimensions are +/- 1/2" and subject to change without notice\* **Confirm specifications before installation**

#### **Technical Information**

- Weight: 192 lbs.
- Water Depth to Overflow: 13 5/8"
- Operating Capacity: 31 gal.
- Water Capacity: 53 gal.
- Sump Dimension: 43" x 19 7/8"