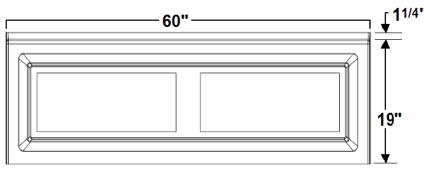

# Stephen

60" x 32" Skirted Acrylic Combo Bath

### \*All dimensions are +/- 1/2" and subject to change without notice\* **Confirm specifications before installation**