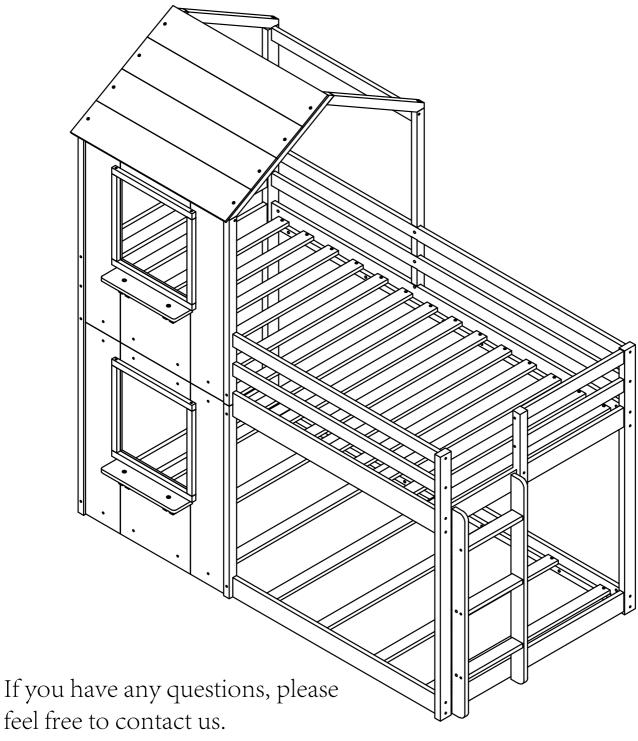

#### TWIN TWIN HOUSE BUNK BED



Email: service@qualfurn.net

WF286205 WF286206



## **SAFETY WARNINGS**



1. This bed is designed for use only mattress (es) meeting the following specifications on the upper bunk, and lower bunk:

Upper bunk (bunk bed and tribed included)

| Bed Type      | Length    | Width                                 | Thickness |
|---------------|-----------|---------------------------------------|-----------|
| Twin Standard | 74" - 75" | $37\frac{1}{2}$ " - $38\frac{1}{2}$ " | 6" max    |
| Lower bunk    |           |                                       |           |
| Bed Type      | Length    | Width                                 | Thickness |
| Twin Standard | 74" - 75" | 37 ½" - 38 ½"                         | 8"        |

- 2. Replacement parts, including additional guardrails, maybe