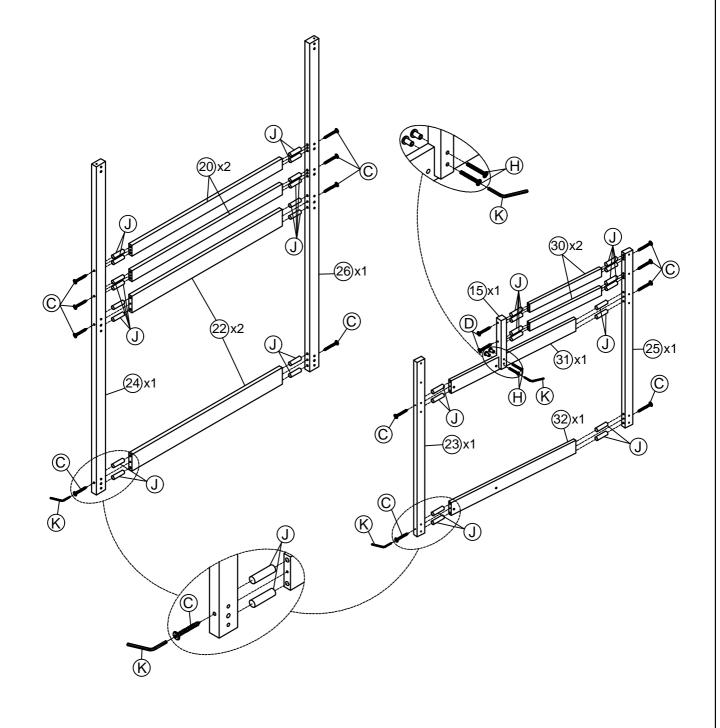

### Step 1

| С | 6.5x100 | 14PCS |
|---|---------|-------|
| D | 6.5x80  | 2PCS  |

| K | 4x58   | 1PC   |
|---|--------|-------|
| Н | 1/4x35 | 2PCS  |
| J | Ø10x40 | 32PCS |

PAGE 6 OF 11

| E            | 6.5x60 |  | 8PCS | K | 4x58  |  | 1PCS  |
|--------------|--------|--|------|---|-------|--|-------|
| F            | 6.5x40 |  | 8PCS | В | Ø4x25 |  | 16PCS |
| PAGE 8 OF 11 |        |  |      |   |       |  |       |