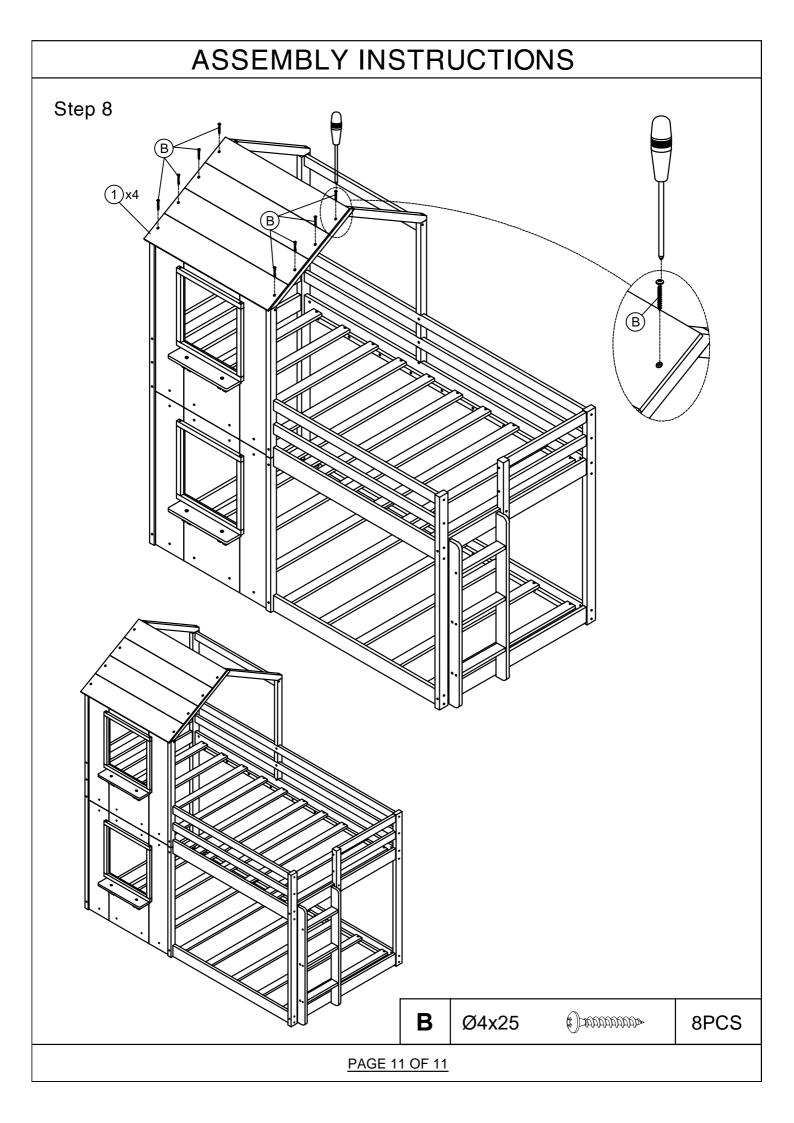

### Step 1

| С | 6.5x100 | 14PCS |
|---|---------|-------|
| D | 6.5x80  | 2PCS  |

| K | 4x58   | 1PC   |
|---|--------|-------|
| Н | 1/4x35 | 2PCS  |
| J | Ø10x40 | 32PCS |

PAGE 6 OF 11

| E            | 6.5x60 |  | 8PCS | K | 4x58  |  | 1PCS  |
|--------------|--------|--|------|---|-------|--|-------|
| F            | 6.5x40 |  | 8PCS | В | Ø4x25 |  | 16PCS |
| PAGE 8 OF 11 |        |  |      |   |       |  |       |