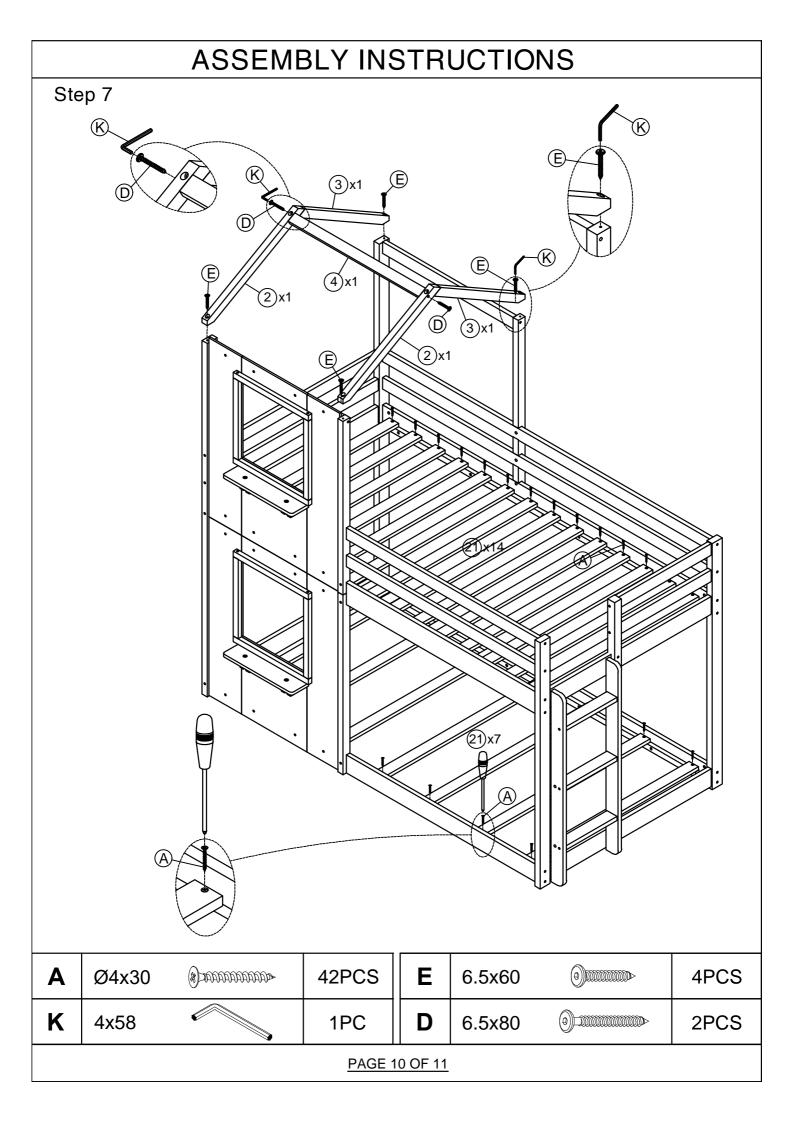

### Step 1

| С | 6.5x100 | 14PCS |
|---|---------|-------|
| D | 6.5x80  | 2PCS  |

| K | 4x58   | 1PC   |
|---|--------|-------|
| Н | 1/4x35 | 2PCS  |
| J | Ø10x40 | 32PCS |

PAGE 6 OF 11

| E            | 6.5x60 |  | 8PCS | K | 4x58  |  | 1PCS  |
|--------------|--------|--|------|---|-------|--|-------|
| F            | 6.5x40 |  | 8PCS | В | Ø4x25 |  | 16PCS |
| PAGE 8 OF 11 |        |  |      |   |       |  |       |