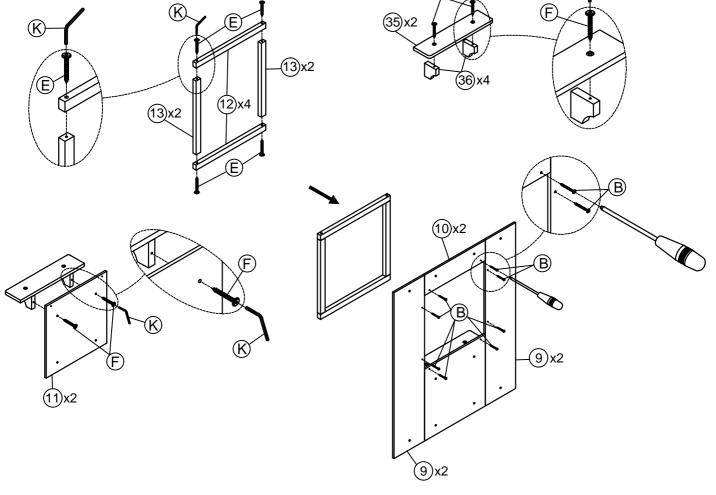

# **ASSEMBLY INSTRUCTIONS** 6 (24) 129 (10) 12 35 11) 16 34) 12 35) PAGE 3 OF 11

| ASSEMBLY INSTRUCTIONS |                                                  |               |       |       |                                  |       |  |  |
|-----------------------|--------------------------------------------------|---------------|-------|-------|----------------------------------|-------|--|--|
| PARTS LIST            |                                                  |               |       |       |                                  |       |  |  |
|                       |                                                  |               | WF28  | 36205 |                                  |       |  |  |
| 1                     | Roof panels                                      | ]             | 4pcs  | 21    | Slats (upper 14pcs / lower 7pcs) | 21pcs |  |  |
| 4                     | Roof top supports                                | <b></b>       | 1pc   | 22    | Head board panels                | 2pcs  |  |  |
| 5                     | Top front support                                | <u> </u>      | 1pc   | 27    | Ladder - left leg                | 1pc   |  |  |
| 6                     | Top back support                                 | <b></b>       | 1pc   | 28    | Ladder - right leg               |       |  |  |
| 9                     | 9 Vindow side panels                             |               |       | 30    | Head board panels                |       |  |  |
| 10                    | 10 Window upper panel                            |               |       | 31    | Head board panel                 | 1pc   |  |  |
| 11                    | Window lower panel                               | 7             | 2pcs  | 32    | Head board panel                 | 1pc   |  |  |
| 20                    | Head board panels                                | $\Rightarrow$ | 2pcs  |       |                                  |       |  |  |
|                       | HARI                                             | DW <i>A</i>   | ARE L | IST ( | WF286206                         |       |  |  |
| Α                     | Ø4x30 (*) DADADADADADADADADADADADADADADADADADADA | 42            | PCS   | G     | 1/4x75 0 1                       | 6PCS  |  |  |
| В                     | Ø4x25                                            | 24            | PCS   | Н     | 1/4x35                           | BPCS  |  |  |
| С                     | 6.5x100                                          | 14            | PCS   | I     | 1/4x25                           | 6PCS  |  |  |
| D                     | 6.5x80                                           | 18P           |       | J     | Ø10x40 6                         | 0PCS  |  |  |
| E                     | 6.5x60                                           | 22            | PCS   | K     | 4x58                             | 1PC   |  |  |
| F                     | 6.5x40                                           | 8PCS          |       |       |                                  |       |  |  |
|                       |                                                  |               |       |       |                                  |       |  |  |
|                       |                                                  |               |       |       |                                  |       |  |  |
|                       | PAGE 4 OF 11                                     |               |       |       |                                  |       |  |  |

#### WF286206 ( Hardware in this SKU)

| 2  | Roof front supports       | 2pcs | 19 | Upper back side rail  | 1pc  |
|----|---------------------------|------|----|-----------------------|------|
| 3  | Roof back supports        | 2pcs | 23 | Left front leg        | 1pc  |
| 7  | Roof bottom front support | 1pc  | 24 | Right front leg       | 1pc  |
| 8  | Roof bottom back support  | 1pc  | 25 | Left back leg         | 1pc  |
| 12 | Window frame              | 4pcs | 26 | Right back leg        | 1pc  |
| 13 | Window frame              | 4pcs | 29 | Ladder steps          | 3pcs |
| 14 | Roof bottom front support | 1pc  | 33 | Lower front side rail | 1pc  |
| 15 | Front guard rails support | 1pc  | 34 | Lower back side rail  | 1pc  |
| 16 | Front guard rails         | 2pcs | 35 | Window bars           | 2pcs |
| 17 | Back guard rails          | 2pcs | 36 | Window bar supports   | 4pcs |
| 18 | Upper front side rail     | 1pc  |    |                       |      |