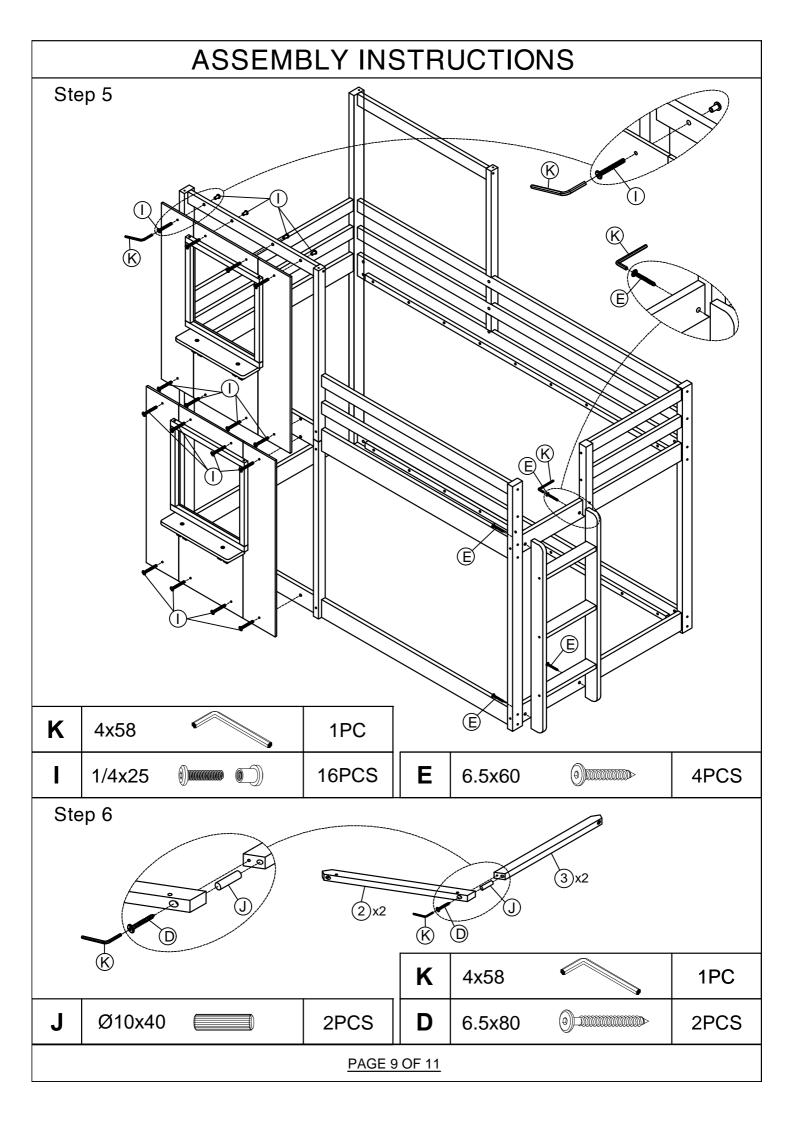

# **ASSEMBLY INSTRUCTIONS** 6 (24) 129 (10) 12 35 11) 16 34) 12 35) PAGE 3 OF 11

| ASSEMBLY INSTRUCTIONS |                                                  |               |       |       |                                  |       |  |  |
|-----------------------|--------------------------------------------------|---------------|-------|-------|----------------------------------|-------|--|--|
| PARTS LIST            |                                                  |               |       |       |                                  |       |  |  |
|                       |                                                  |               | WF28  | 36205 |                                  |       |  |  |
| 1                     | Roof panels                                      | ]             | 4pcs  | 21    | Slats (upper 14pcs / lower 7pcs) | 21pcs |  |  |
| 4                     | Roof top supports                                | <b></b>       | 1pc   | 22    | Head board panels                | 2pcs  |  |  |
| 5                     | Top front support                                | <u> </u>      | 1pc   | 27    | Ladder - left leg                | 1pc   |  |  |
| 6                     | Top back support                                 | <b></b>       | 1pc   | 28    | Ladder - right leg               |       |  |  |
| 9                     | 9 Vindow side panels                             |               |       | 30    | Head board panels                |       |  |  |
| 10                    | 10 Window upper panel                            |               |       | 31    | Head board panel                 | 1pc   |  |  |
| 11                    | Window lower panel                               | 7             | 2pcs  | 32    | Head board panel                 | 1pc   |  |  |
| 20                    | Head board panels                                | $\Rightarrow$ | 2pcs  |       |                                  |       |  |  |
|                       | HARI                                             | DW <i>A</i>   | ARE L | IST ( | WF286206                         |       |  |  |
| Α                     | Ø4x30 (*) DADADADADADADADADADADADADADADADADADADA | 42            | PCS   | G     | 1/4x75 0 1                       | 6PCS  |  |  |
| В                     | Ø4x25                                            | 24            | PCS   | Н     | 1/4x35                           | BPCS  |  |  |
| С                     | 6.5x100                                          | 14            | PCS   | I     | 1/4x25                           | 6PCS  |  |  |
| D                     | 6.5x80                                           | 18P           |       | J     | Ø10x40 6                         | 0PCS  |  |  |
| E                     | 6.5x60                                           | 22            | PCS   | K     | 4x58                             | 1PC   |  |  |
| F                     | 6.5x40                                           | 8PCS          |       |       |                                  |       |  |  |
|                       |                                                  |               |       |       |                                  |       |  |  |
|                       |                                                  |               |       |       |                                  |       |  |  |
|                       | PAGE 4 OF 11                                     |               |       |       |                                  |       |  |  |

#### WF286206 ( Hardware in this SKU)

| 2  | Roof front supports       | 2pcs | 19 | Upper back side rail  | 1pc  |
|----|---------------------------|------|----|-----------------------|------|
| 3  | Roof back supports        | 2pcs | 23 | Left front leg        | 1pc  |
| 7  | Roof bottom front support | 1pc  | 24 | Right front leg       | 1pc  |
| 8  | Roof bottom back support  | 1pc  | 25 | Left back leg         | 1pc  |
| 12 | Window frame              | 4pcs | 26 | Right back leg        | 1pc  |
| 13 | Window frame              | 4pcs | 29 | Ladder steps          | 3pcs |
| 14 | Roof bottom front support | 1pc  | 33 | Lower front side rail | 1pc  |
| 15 | Front guard rails support | 1pc  | 34 | Lower back side rail  | 1pc  |
| 16 | Front guard rails         | 2pcs | 35 | Window bars           | 2pcs |
| 17 | Back guard rails          | 2pcs | 36 | Window bar supports   | 4pcs |
| 18 | Upper front side rail     | 1pc  |    |                       |      |

### Step 1

| С | 6.5x100 | 14PCS |
|---|---------|-------|
| D | 6.5x80  | 2PCS  |

| K | 4x58   | 1PC   |
|---|--------|-------|
| Н | 1/4x35 | 2PCS  |
| J | Ø10x40 | 32PCS |

PAGE 6 OF 11

| E            | 6.5x60 |  | 8PCS | K | 4x58  |  | 1PCS  |
|--------------|--------|--|------|---|-------|--|-------|
| F            | 6.5x40 |  | 8PCS | В | Ø4x25 |  | 16PCS |
| PAGE 8 OF 11 |        |  |      |   |       |  |       |