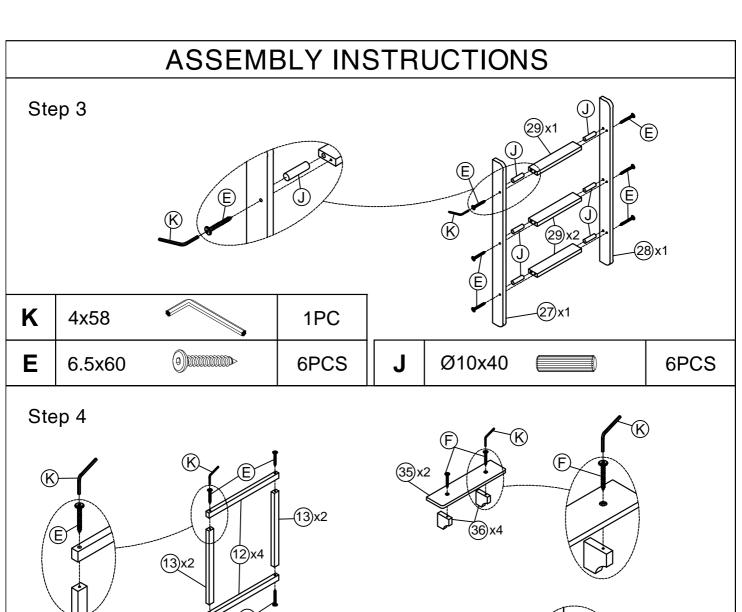

# **ASSEMBLY INSTRUCTIONS** 6 (24) 129 (10) 12 35 11) 16 34) 12 35) PAGE 3 OF 11

| ASSEMBLY INSTRUCTIONS |                                                  |               |       |       |                                  |       |  |  |
|-----------------------|--------------------------------------------------|---------------|-------|-------|----------------------------------|-------|--|--|
| PARTS LIST            |                                                  |               |       |       |                                  |       |  |  |
|                       |                                                  |               | WF28  | 36205 |                                  |       |  |  |
| 1                     | Roof panels                                      | ]             | 4pcs  | 21    | Slats (upper 14pcs / lower 7pcs) | 21pcs |  |  |
| 4                     | Roof top supports                                | <b></b>       | 1pc   | 22    | Head board panels                | 2pcs  |  |  |
| 5                     | Top front support                                | <u> </u>      | 1pc   | 27    | Ladder - left leg                | 1pc   |  |  |
| 6                     | Top back support                                 | <b></b>       | 1pc   | 28    | Ladder - right leg               |       |  |  |
| 9                     | 9 Vindow side panels                             |               |       | 30    | Head board panels                |       |  |  |
| 10                    | 10 Window upper panel                            |               |       | 31    | Head board panel                 | 1pc   |  |  |
| 11                    | Window lower panel                               | 7             | 2pcs  | 32    | Head board panel                 | 1pc   |  |  |
| 20                    | Head board panels                                | $\Rightarrow$ | 2pcs  |       |                                  |       |  |  |
|                       | HARI                                             | DW <i>A</i>   | ARE L | IST ( | WF286206                         |       |  |  |
| Α                     | Ø4x30 (*) DADADADADADADADADADADADADADADADADADADA | 42            | PCS   | G     | 1/4x75 0 1                       | 6PCS  |  |  |
| В                     | Ø4x25                                            | 24            | PCS   | Н     | 1/4x35                           | BPCS  |  |  |
| С                     | 6.5x100                                          | 14            | PCS   | I     | 1/4x25                           | 6PCS  |  |  |
| D                     | 6.5x80                                           | 18P           |       | J     | Ø10x40 6                         | 0PCS  |  |  |
| E                     | 6.5x60                                           | 22            | PCS   | K     | 4x58                             | 1PC   |  |  |
| F                     | 6.5x40                                           | 8PCS          |       |       |                                  |       |  |  |
|                       |                                                  |               |       |       |                                  |       |  |  |
|                       |                                                  |               |       |       |                                  |       |  |  |
|                       | PAGE 4 OF 11                                     |               |       |       |                                  |       |  |  |

#### WF286206 ( Hardware in this SKU)

| 2  | Roof front supports       | 2pcs | 19 | Upper back side rail  | 1pc  |
|----|---------------------------|------|----|-----------------------|------|
| 3  | Roof back supports        | 2pcs | 23 | Left front leg        | 1pc  |
| 7  | Roof bottom front support | 1pc  | 24 | Right front leg       | 1pc  |
| 8  | Roof bottom back support  | 1pc  | 25 | Left back leg         | 1pc  |
| 12 | Window frame              | 4pcs | 26 | Right back leg        | 1pc  |
| 13 | Window frame              | 4pcs | 29 | Ladder steps          | 3pcs |
| 14 | Roof bottom front support | 1pc  | 33 | Lower front side rail | 1pc  |
| 15 | Front guard rails support | 1pc  | 34 | Lower back side rail  | 1pc  |
| 16 | Front guard rails         | 2pcs | 35 | Window bars           | 2pcs |
| 17 | Back guard rails          | 2pcs | 36 | Window bar supports   | 4pcs |
| 18 | Upper front side rail     | 1pc  |    |                       |      |

### Step 1

| С | 6.5x100 | 14PCS |
|---|---------|-------|
| D | 6.5x80  | 2PCS  |

| K | 4x58   | 1PC   |
|---|--------|-------|
| Н | 1/4x35 | 2PCS  |
| J | Ø10x40 | 32PCS |

PAGE 6 OF 11

| E            | 6.5x60 |  | 8PCS | K | 4x58  |  | 1PCS  |
|--------------|--------|--|------|---|-------|--|-------|
| F            | 6.5x40 |  | 8PCS | В | Ø4x25 |  | 16PCS |
| PAGE 8 OF 11 |        |  |      |   |       |  |       |