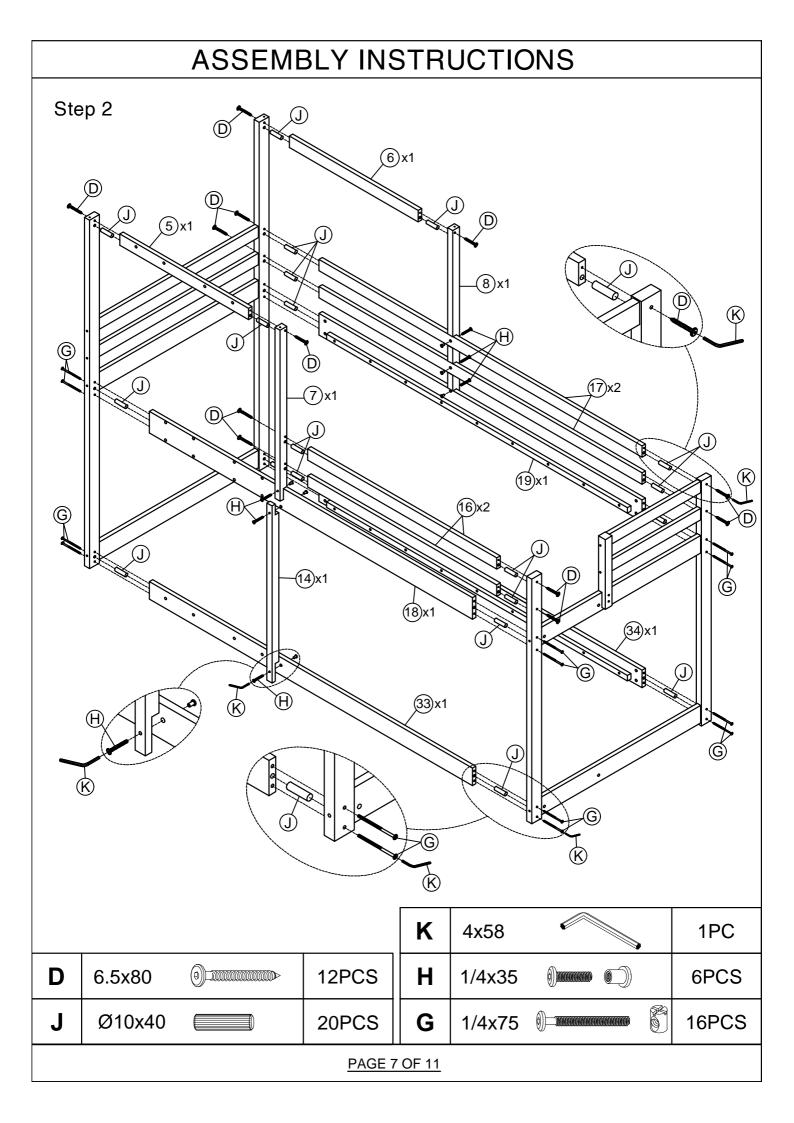

# **ASSEMBLY INSTRUCTIONS** 6 (24) 129 (10) 12 35 11) 16 34) 12 35) PAGE 3 OF 11

| ASSEMBLY INSTRUCTIONS |                                                  |               |       |       |                                  |       |  |  |
|-----------------------|--------------------------------------------------|---------------|-------|-------|----------------------------------|-------|--|--|
| PARTS LIST            |                                                  |               |       |       |                                  |       |  |  |
|                       |                                                  |               | WF28  | 36205 |                                  |       |  |  |
| 1                     | Roof panels                                      | ]             | 4pcs  | 21    | Slats (upper 14pcs / lower 7pcs) | 21pcs |  |  |
| 4                     | Roof top supports                                | <b></b>       | 1pc   | 22    | Head board panels                | 2pcs  |  |  |
| 5                     | Top front support                                | <u> </u>      | 1pc   | 27    | Ladder - left leg                | 1pc   |  |  |
| 6                     | Top back support                                 | <b></b>       | 1pc   | 28    | Ladder - right leg               |       |  |  |
| 9                     | 9 Vindow side panels                             |               |       | 30    | Head board panels                |       |  |  |
| 10                    | 10 Window upper panel                            |               |       | 31    | Head board panel                 | 1pc   |  |  |
| 11                    | Window lower panel                               | 7             | 2pcs  | 32    | Head board panel                 | 1pc   |  |  |
| 20                    | Head board panels                                | $\Rightarrow$ | 2pcs  |       |                                  |       |  |  |
|                       | HARI                                             | DW <i>A</i>   | ARE L | IST ( | WF286206                         |       |  |  |
| Α                     | Ø4x30 (*) DADADADADADADADADADADADADADADADADADADA | 42            | PCS   | G     | 1/4x75 0 1                       | 6PCS  |  |  |
| В                     | Ø4x25                                            | 24            | PCS   | Н     | 1/4x35                           | BPCS  |  |  |
| С                     | 6.5x100                                          | 14            | PCS   | I     | 1/4x25                           | 6PCS  |  |  |
| D                     | 6.5x80                                           | 18P           |       | J     | Ø10x40 6                         | 0PCS  |  |  |
| E                     | 6.5x60                                           | 22            | PCS   | K     | 4x58                             | 1PC   |  |  |
| F                     | 6.5x40                                           | 8PCS          |       |       |                                  |       |  |  |
|                       |                                                  |               |       |       |                                  |       |  |  |
|                       |                                                  |               |       |       |                                  |       |  |  |
|                       | PAGE 4 OF 11                                     |               |       |       |                                  |       |  |  |

#### WF286206 ( Hardware in this SKU)

| 2  | Roof front supports       | 2pcs | 19 | Upper back side rail  | 1pc  |
|----|---------------------------|------|----|-----------------------|------|
| 3  | Roof back supports        | 2pcs | 23 | Left front leg        | 1pc  |
| 7  | Roof bottom front support | 1pc  | 24 | Right front leg       | 1pc  |
| 8  | Roof bottom back support  | 1pc  | 25 | Left back leg         | 1pc  |
| 12 | Window frame              | 4pcs | 26 | Right back leg        | 1pc  |
| 13 | Window frame              | 4pcs | 29 | Ladder steps          | 3pcs |
| 14 | Roof bottom front support | 1pc  | 33 | Lower front side rail | 1pc  |
| 15 | Front guard rails support | 1pc  | 34 | Lower back side rail  | 1pc  |
| 16 | Front guard rails         | 2pcs | 35 | Window bars           | 2pcs |
| 17 | Back guard rails          | 2pcs | 36 | Window bar supports   | 4pcs |
| 18 | Upper front side rail     | 1pc  |    |                       |      |