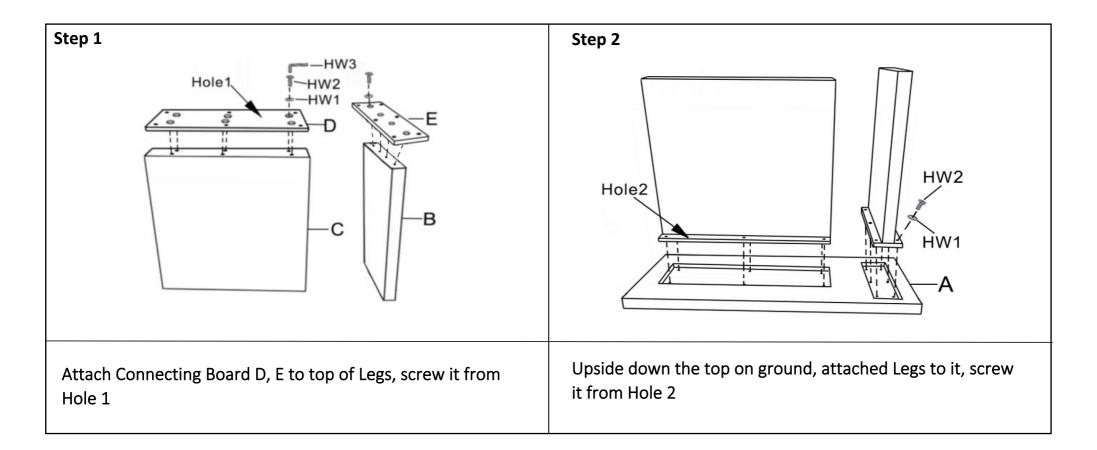

| PIECE | DESCRIPTION        | PICTURE | QUANTITY |
|-------|--------------------|---------|----------|
| А     | Table top          |         | 1x       |
| В     | Leg                |         | 1x       |
| С     | Leg                |         | 1x       |
| D     | Connecting board   |         | 1x       |
| E     | Connecting board   | 6 6 6 6 | 1x       |
| HW1   | Flat washer M6     | 0       | 22x      |
| HW2   | Allen Bolt M6x35mm |         | 22x      |
| HW3   | Allen Key M5       |         | 1x       |