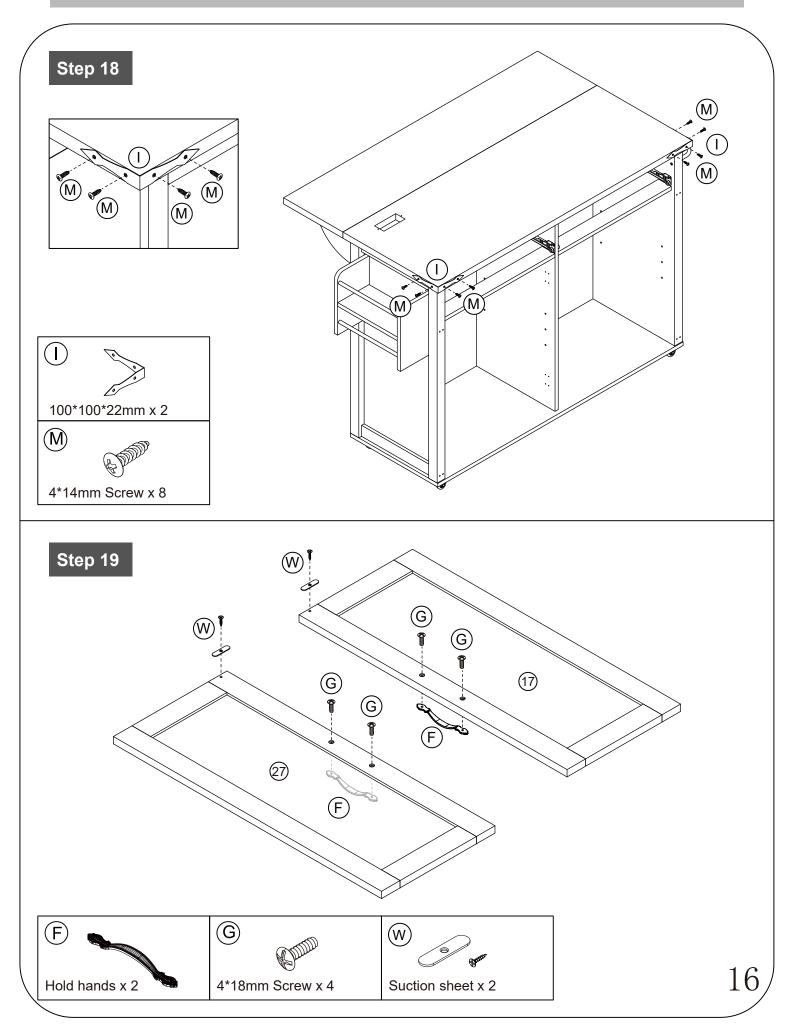

)<br>(I)<br>(I)<br>(I)<br>(I)<br>(I) | rerted to Phillips and Slotted.       | OR DE              |
| Ruler - Use this ruler to help correctly identify the screws                     |                                                                    |                                       |                    |
|                                                                                  |                                                                    |                                       |                    |
| The screws length is measured from the head to the point (35mm screw shown). $2$ |                                                                    |                                       |                    |

#### **Using Camlocks**





4