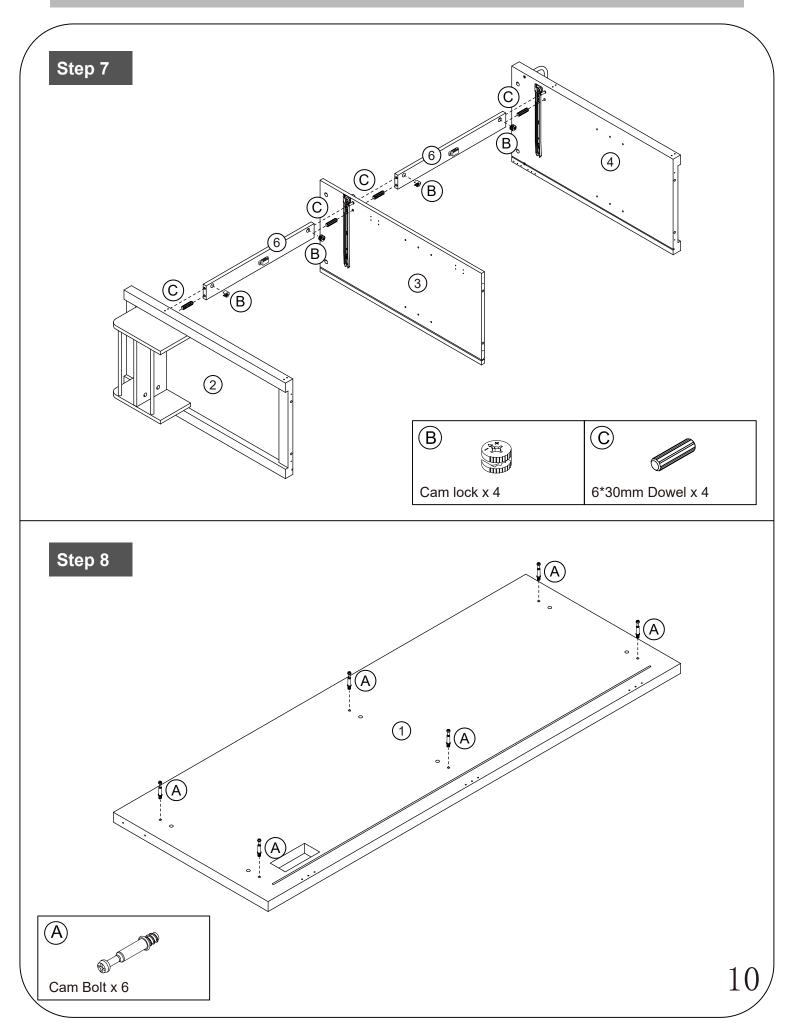

#### Please check you have all the panels listed below

Note: The quantitie below are the correcet amount to complete the assembly. In some cases more fittings may be supplied than are required.

| A m                                                                              | B                                                                  | C                                     | D                  |
|----------------------------------------------------------------------------------|--------------------------------------------------------------------|---------------------------------------|--------------------|
| Cam Bolt x 24                                                                    | Cam lock x 24                                                      | 6*30mm Dowel x 18                     | 4*35mm Screw x 20  |
| E Brane                                                                          | Ē                                                                  | G                                     | H grand            |
| 3*12mm Screw x 24                                                                | Hold hands x 6                                                     | 4*18mm Screw x 8                      | 6*50mm Screw x 2   |
|                                                                                  | C                                                                  | K                                     |                    |
| 100*100*22mm x 2                                                                 | Tergite x 2                                                        | Caster x 3                            | Locking caster x 2 |
| (M)<br>FIM                                                                       | N and a state                                                      |                                       | P • • • • •        |
| 4*14mm Screw x 28                                                                | hinge x 7                                                          | Pivot x 8                             | hinge x 4          |
|                                                                                  | R                                                                  | S S S S S S S S S S S S S S S S S S S | T                  |
| 26mm x 4                                                                         | 3.5*12mm Screw x 66                                                | Pulley x 1                            | Screwdriver x 1    |
|                                                                                  |                                                                    | Brear.                                | ×                  |
| 4*8mm Screw x 4                                                                  | Magnetic impact x 2                                                | Suction sheet x 4                     | 6*14mm Screw x 20  |
| CR                                                                               | CL REAL REAL                                                       | OR California                         |                    |
| Runner 300mm x 2                                                                 | Runner 300mm x 2                                                   | Runner 300mm x 2                      | Runner 300mm x 2   |
| Tools required                                                                   |                                                                    |                                       |                    |
| PULLUP                                                                           | (I)<br>(I)<br>(I)<br>(I)<br>(I)<br>(I)<br>(I)<br>(I)<br>(I)<br>(I) | rerted to Phillips and Slotted.       | OR DE              |
| Ruler - Use this ruler to help correctly identify the screws                     |                                                                    |                                       |                    |
|                                                                                  |                                                                    |                                       |                    |
| The screws length is measured from the head to the point (35mm screw shown). $2$ |                                                                    |                                       |                    |