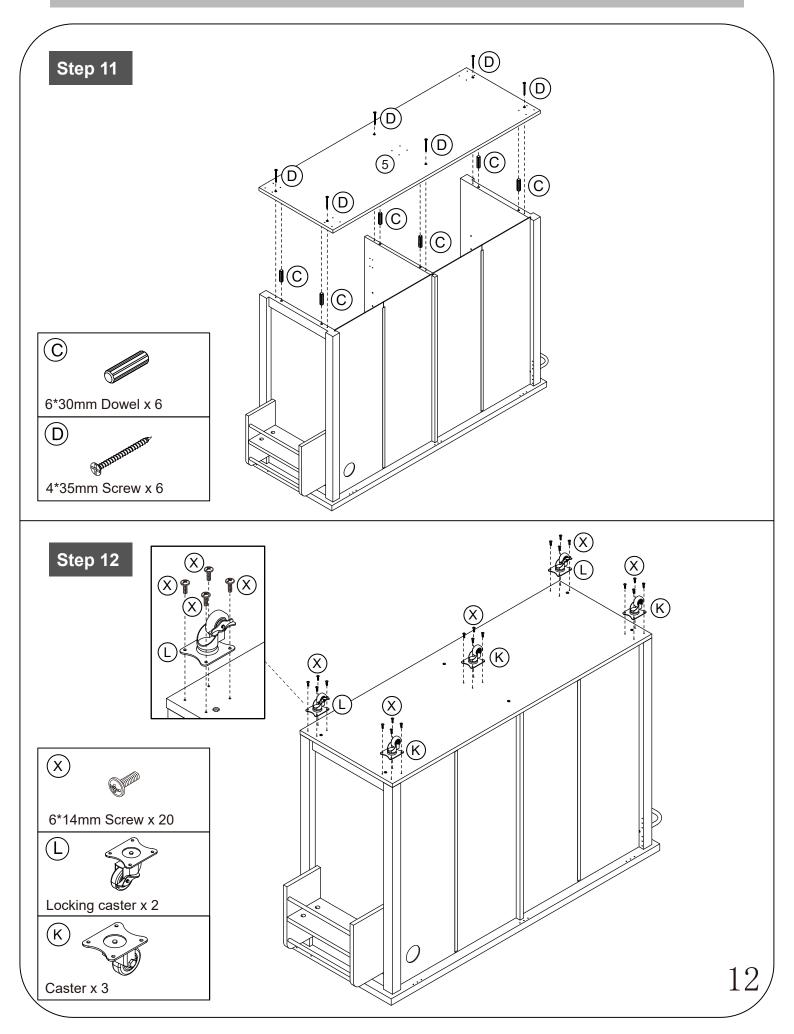

#### Please check you have all the panels listed below

Note: The quantitie below are the correcet amount to complete the assembly. In some cases more fittings may be supplied than are required.

| A m                                                                              | B                                                                  | C                                     | D                  |
|----------------------------------------------------------------------------------|--------------------------------------------------------------------|---------------------------------------|--------------------|
| Cam Bolt x 24                                                                    | Cam lock x 24                                                      | 6*30mm Dowel x 18                     | 4*35mm Screw x 20  |
| E Brane                                                                          | Ē                                                                  | G                                     | H grand            |
| 3*12mm Screw x 24                                                                | Hold hands x 6                                                     | 4*18mm Screw x 8                      | 6*50mm Screw x 2   |
|                                                                                  | C                                                                  | K                                     |                    |
| 100*100*22mm x 2                                                                 | Tergite x 2                                                        | Caster x 3                            | Locking caster x 2 |
| (M)<br>FIM                                                                       | N and a state                                                      |                                       | P • • • • •        |
| 4*14mm Screw x 28                                                                | hinge x 7                                                          | Pivot x 8                             | hinge x 4          |
|                                                                                  | R                                                                  | S S S S S S S S S S S S S S S S S S S | T                  |
| 26mm x 4                                                                         | 3.5*12mm Screw x 66                                                | Pulley x 1                            | Screwdriver x 1    |
|                                                                                  |                                                                    | Brear.                                | ×                  |
| 4*8mm Screw x 4                                                                  | Magnetic impact x 2                                                | Suction sheet x 4                     | 6*14mm Screw x 20  |
| CR                                                                               | CL REAL REAL                                                       | OR California                         |                    |
| Runner 300mm x 2                                                                 | Runner 300mm x 2                                                   | Runner 300mm x 2                      | Runner 300mm x 2   |
| Tools required                                                                   |                                                                    |                                       |                    |
| PULLUP                                                                           | (I)<br>(I)<br>(I)<br>(I)<br>(I)<br>(I)<br>(I)<br>(I)<br>(I)<br>(I) | rerted to Phillips and Slotted.       | OR DE              |
| Ruler - Use this ruler to help correctly identify the screws                     |                                                                    |                                       |                    |
|                                                                                  |                                                                    |                                       |                    |
| The screws length is measured from the head to the point (35mm screw shown). $2$ |                                                                    |                                       |                    |