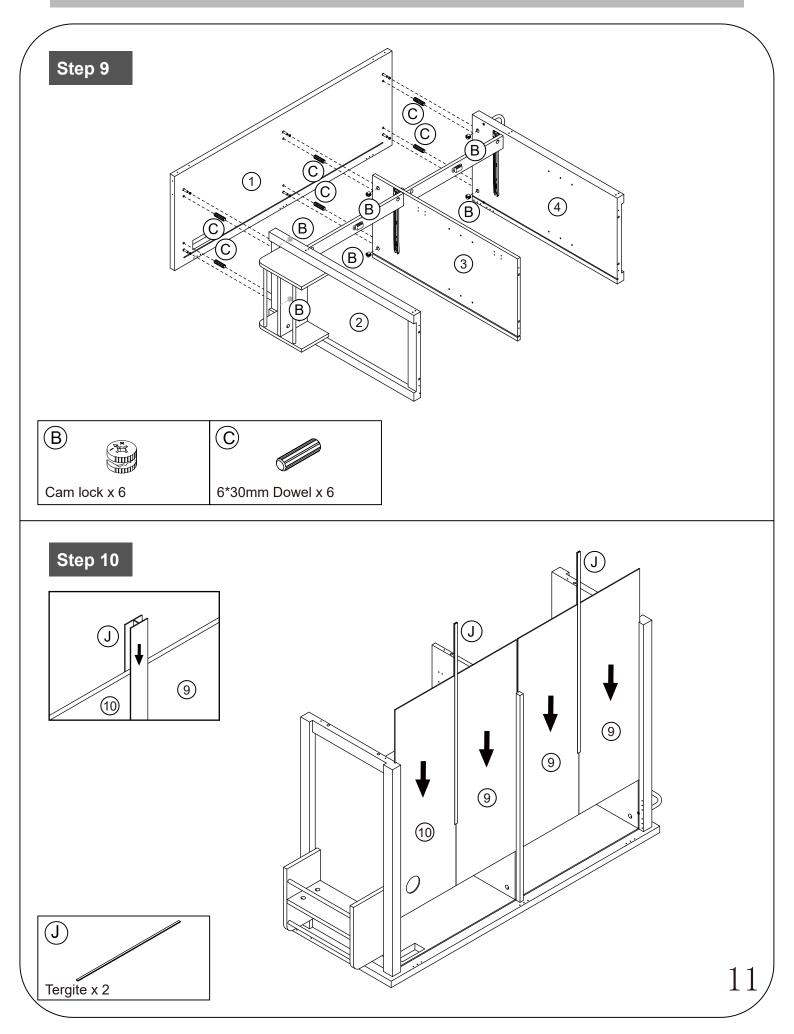

#### Please check you have all the panels listed below

Note: The quantitie below are the correcet amount to complete the assembly. In some cases more fittings may be supplied than are required.

| A m                                                                              | B                                                                  | C                                     | D                  |
|----------------------------------------------------------------------------------|--------------------------------------------------------------------|---------------------------------------|--------------------|
| Cam Bolt x 24                                                                    | Cam lock x 24                                                      | 6*30mm Dowel x 18                     | 4*35mm Screw x 20  |
| E Brane                                                                          | Ē                                                                  | G                                     | H grand            |
| 3*12mm Screw x 24                                                                | Hold hands x 6                                                     | 4*18mm Screw x 8                      | 6*50mm Screw x 2   |
|                                                                                  | C                                                                  | K                                     |                    |
| 100*100*22mm x 2                                                                 | Tergite x 2                                                        | Caster x 3                            | Locking caster x 2 |
| (M)<br>FIM                                                                       | N and a state                                                      |                                       | P • • • • •        |
| 4*14mm Screw x 28                                                                | hinge x 7                                                          | Pivot x 8                             | hinge x 4          |
|                                                                                  | R                                                                  | S S S S S S S S S S S S S S S S S S S | T                  |
| 26mm x 4                                                                         | 3.5*12mm Screw x 66                                                | Pulley x 1                            | Screwdriver x 1    |
|                                                                                  |                                                                    | Brear.                                | ×                  |
| 4*8mm Screw x 4                                                                  | Magnetic impact x 2                                                | Suction sheet x 4                     | 6*14mm Screw x 20  |
| CR                                                                               | CL REAL REAL                                                       | OR California                         |                    |
| Runner 300mm x 2                                                                 | Runner 300mm x 2                                                   | Runner 300mm x 2                      | Runner 300mm x 2   |
| Tools required                                                                   |                                                                    |                                       |                    |
| PULLUP                                                                           | (I)<br>(I)<br>(I)<br>(I)<br>(I)<br>(I)<br>(I)<br>(I)<br>(I)<br>(I) | rerted to Phillips and Slotted.       | OR DE              |
| Ruler - Use this ruler to help correctly identify the screws                     |                                                                    |                                       |                    |
|                                                                                  |                                                                    |                                       |                    |
| The screws length is measured from the head to the point (35mm screw shown). $2$ |                                                                    |                                       |                    |