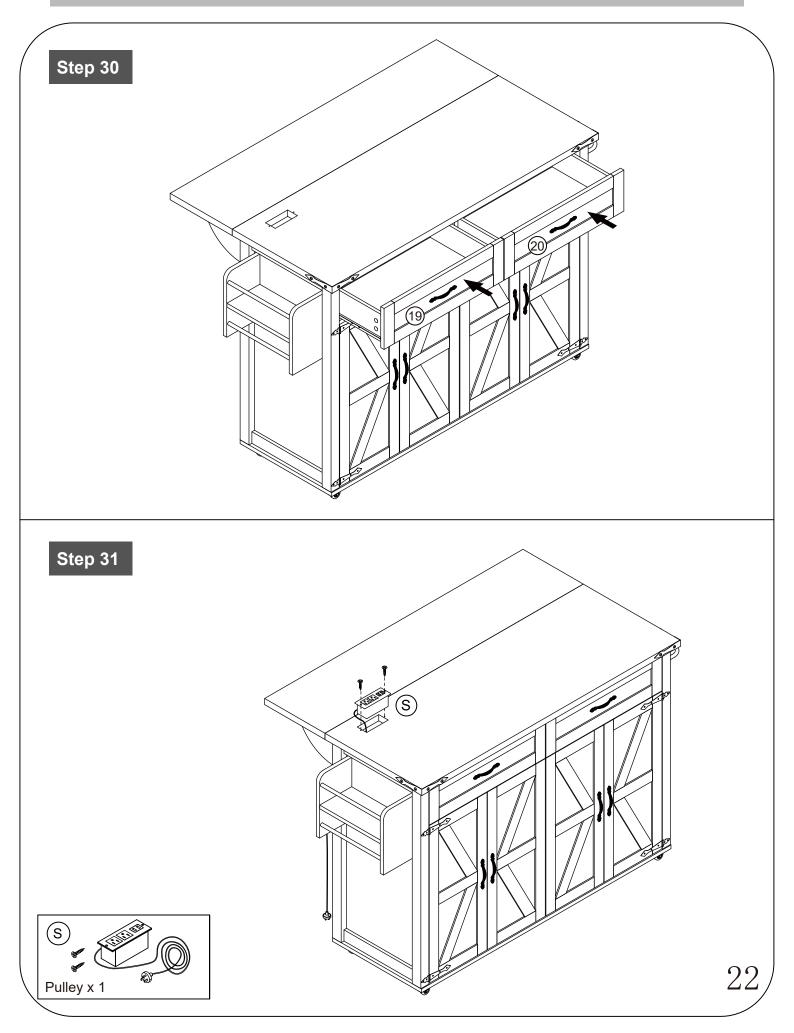

#### **Handy Hints**

• Assemble all parts and bolts loosely during assembly, only once the product is complete should you fully tighten the bolts • Regularly check and ensure That all bolts and fittings are tightend properly.

#### WARNING In order to help prevent overturning – please follow these instructions

To help prevent product toppling over please follow the below steps:-

Use the anti tip stap or wall fixing method provided (if applicable) Do not allow children to climb or hang on the furniture Do not open more than one drawer at a time Do not place heavy items in the top drawers Do not place heavy items on top of the furniture, unless the furniture has been designed for this purpose