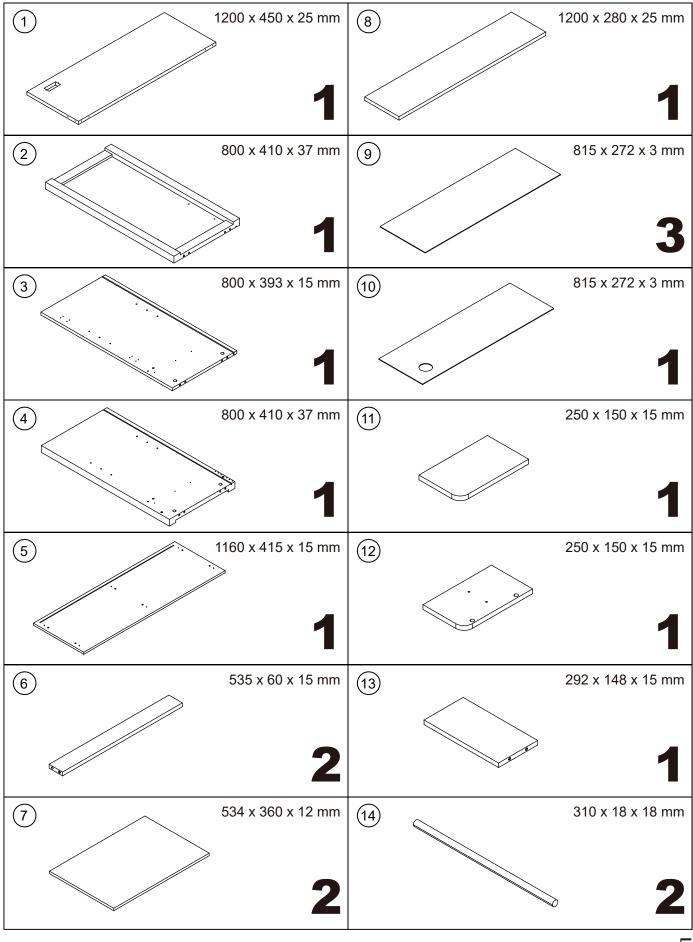

# **Components - Fittings**

#### Please check you have all the panels listed below

Note: The quantitie below are the correcet amount to complete the assembly. In some cases more fittings may be supplied than are required.

| A m                                                                              | B                                                                  | C                                     | D                  |
|----------------------------------------------------------------------------------|--------------------------------------------------------------------|---------------------------------------|--------------------|
| Cam Bolt x 24                                                                    | Cam lock x 24                                                      | 6*30mm Dowel x 18                     | 4*35mm Screw x 20  |
| E Brane                                                                          | Ē                                                                  | G                                     | H grand            |
| 3*12mm Screw x 24                                                                | Hold hands x 6                                                     | 4*18mm Screw x 8                      | 6*50mm Screw x 2   |
|                                                                                  | C                                                                  | K                                     |                    |
| 100*100*22mm x 2                                                                 | Tergite x 2                                                        | Caster x 3                            | Locking caster x 2 |
| (M)<br>FIM                                                                       | N and a state                                                      |                                       | P • • • • •        |
| 4*14mm Screw x 28                                                                | hinge x 7                                                          | Pivot x 8                             | hinge x 4          |
|                                                                                  | R                                                                  | S S S S S S S S S S S S S S S S S S S | T                  |
| 26mm x 4                                                                         | 3.5*12mm Screw x 66                                                | Pulley x 1                            | Screwdriver x 1    |
|                                                                                  |                                                                    | Brear.                                | ×                  |
| 4*8mm Screw x 4                                                                  | Magnetic impact x 2                                                | Suction sheet x 4                     | 6*14mm Screw x 20  |
| CR                                                                               | CL REAL REAL                                                       | OR California                         |                    |
| Runner 300mm x 2                                                                 | Runner 300mm x 2                                                   | Runner 300mm x 2                      | Runner 300mm x 2   |
| Tools required                                                                   |                                                                    |                                       |                    |
| PULLUP                                                                           | (I)<br>(I)<br>(I)<br>(I)<br>(I)<br>(I)<br>(I)<br>(I)<br>(I)<br>(I) | rerted to Phillips and Slotted.       | OR DE              |
| Ruler - Use this ruler to help correctly identify the screws                     |                                                                    |                                       |                    |
|                                                                                  |                                                                    |                                       |                    |
| The screws length is measured from the head to the point (35mm screw shown). $2$ |                                                                    |                                       |                    |