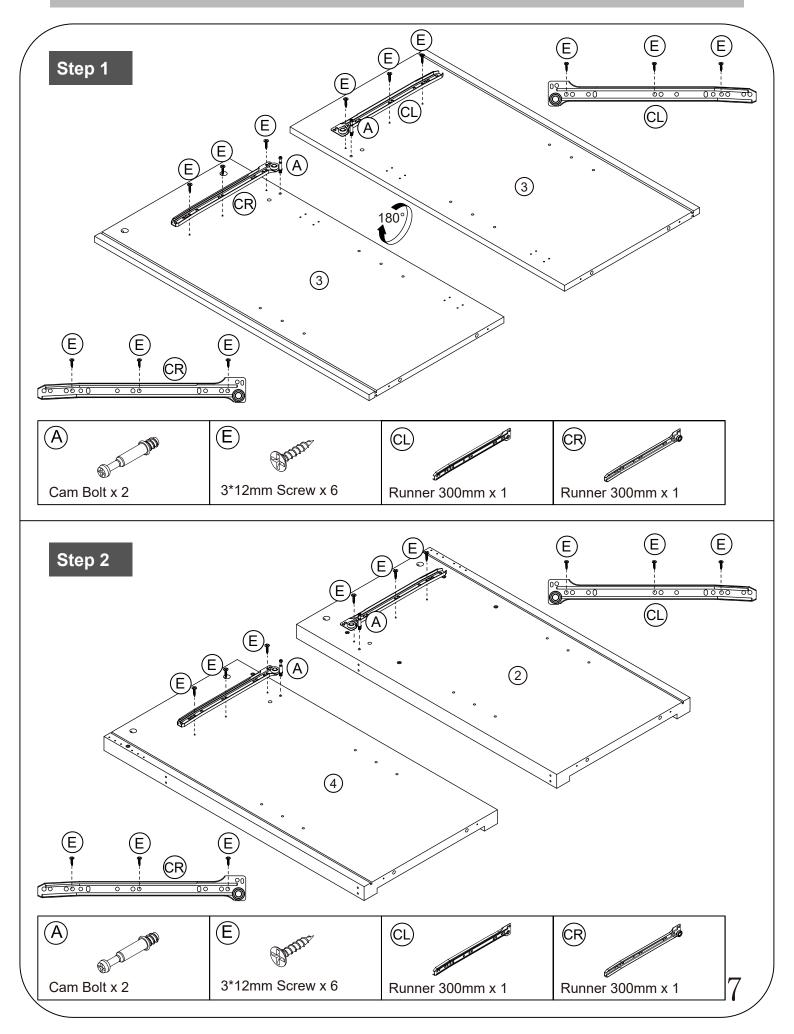

#### Please check you have all the panels listed below

Note: The quantitie below are the correcet amount to complete the assembly. In some cases more fittings may be supplied than are required.

| A m                                                                              | B                                                                  | C                                     | D                  |
|----------------------------------------------------------------------------------|--------------------------------------------------------------------|---------------------------------------|--------------------|
| Cam Bolt x 24                                                                    | Cam lock x 24                                                      | 6*30mm Dowel x 18                     | 4*35mm Screw x 20  |
| E Brane                                                                          | Ē                                                                  | G                                     | H grand            |
| 3*12mm Screw x 24                                                                | Hold hands x 6                                                     | 4*18mm Screw x 8                      | 6*50mm Screw x 2   |
|                                                                                  | C                                                                  | K                                     |                    |
| 100*100*22mm x 2                                                                 | Tergite x 2                                                        | Caster x 3                            | Locking caster x 2 |
| (M)<br>FIM                                                                       | N and a state                                                      |                                       | P • • • • •        |
| 4*14mm Screw x 28                                                                | hinge x 7                                                          | Pivot x 8                             | hinge x 4          |
|                                                                                  | R                                                                  | S S S S S S S S S S S S S S S S S S S | T                  |
| 26mm x 4                                                                         | 3.5*12mm Screw x 66                                                | Pulley x 1                            | Screwdriver x 1    |
|                                                                                  |                                                                    | Brear.                                | ×                  |
| 4*8mm Screw x 4                                                                  | Magnetic impact x 2                                                | Suction sheet x 4                     | 6*14mm Screw x 20  |
| CR                                                                               | CL REAL REAL                                                       | OR California                         |                    |
| Runner 300mm x 2                                                                 | Runner 300mm x 2                                                   | Runner 300mm x 2                      | Runner 300mm x 2   |
| Tools required                                                                   |                                                                    |                                       |                    |
| PULLUP                                                                           | (I)<br>(I)<br>(I)<br>(I)<br>(I)<br>(I)<br>(I)<br>(I)<br>(I)<br>(I) | rerted to Phillips and Slotted.       | OR DE              |
| Ruler - Use this ruler to help correctly identify the screws                     |                                                                    |                                       |                    |
|                                                                                  |                                                                    |                                       |                    |
| The screws length is measured from the head to the point (35mm screw shown). $2$ |                                                                    |                                       |                    |