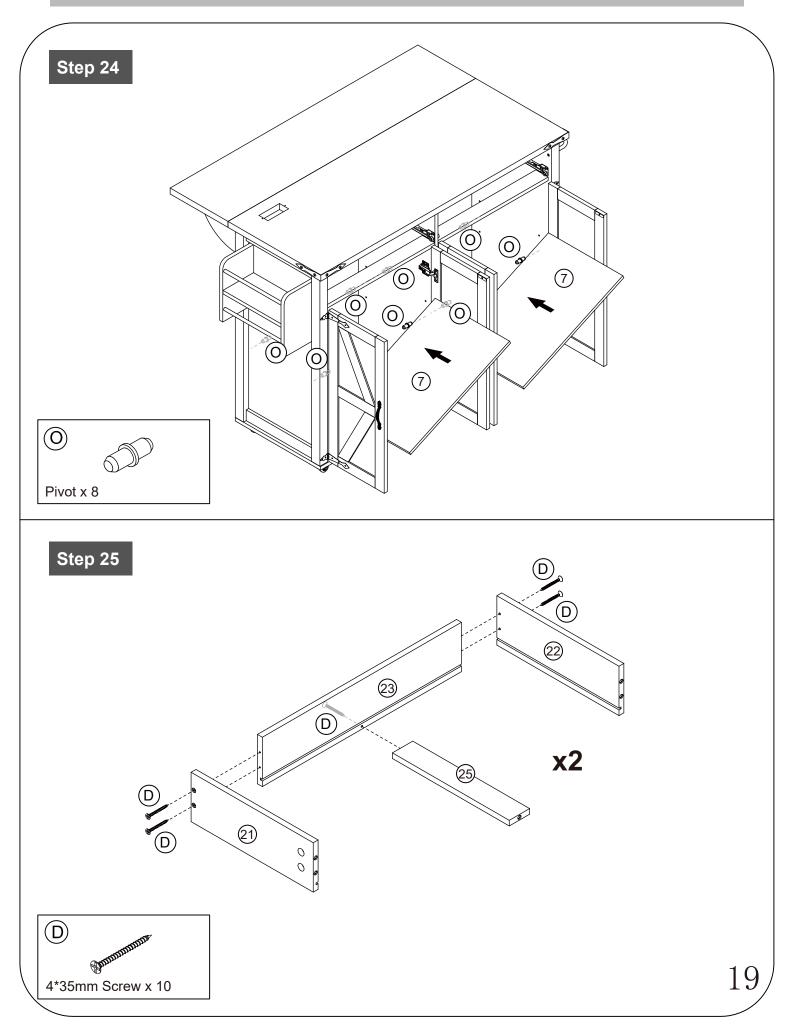

I)<br>(I)<br>(I)<br>(I)<br>(I) | rerted to Phillips and Slotted.       | OR DE              |
| Ruler - Use this ruler to help correctly identify the screws                     |                                                                    |                                       |                    |
|                                                                                  |                                                                    |                                       |                    |
| The screws length is measured from the head to the point (35mm screw shown). $2$ |                                                                    |                                       |                    |

#### **Using Camlocks**





4