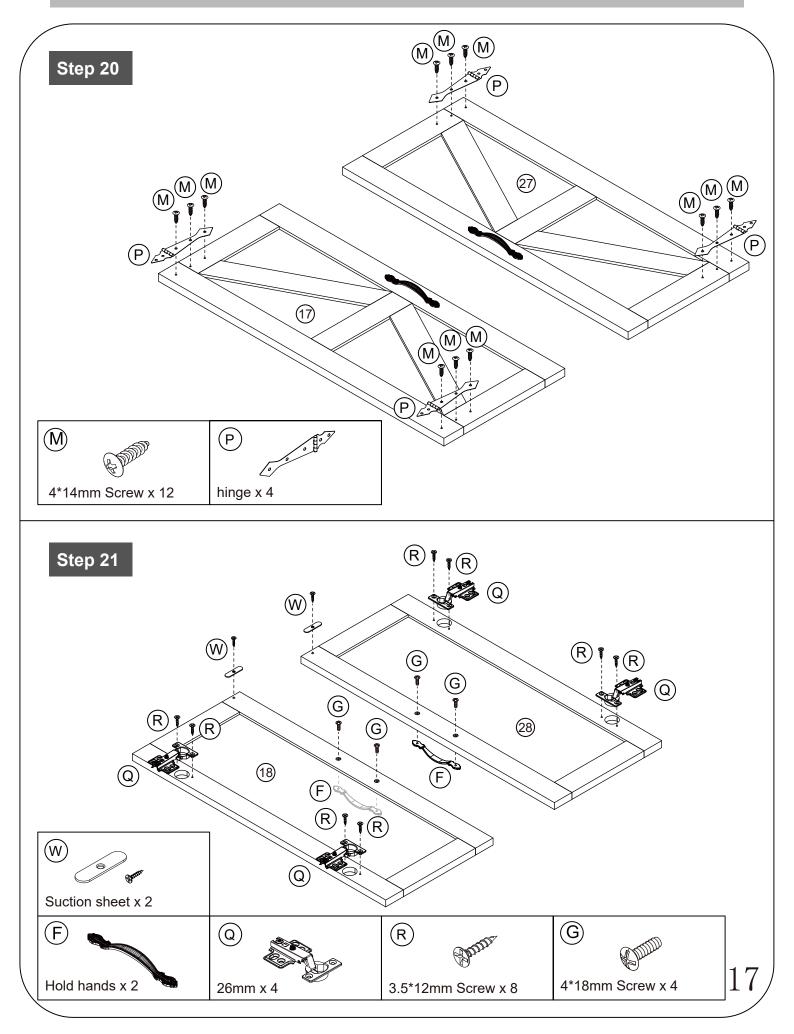

br>(I)<br>(I)<br>(I)<br>(I)<br>(I) | rerted to Phillips and Slotted.       | OR DE              |
| Ruler - Use this ruler to help correctly identify the screws                     |                                                                    |                                       |                    |
|                                                                                  |                                                                    |                                       |                    |
| The screws length is measured from the head to the point (35mm screw shown). $2$ |                                                                    |                                       |                    |

#### **Using Camlocks**





4