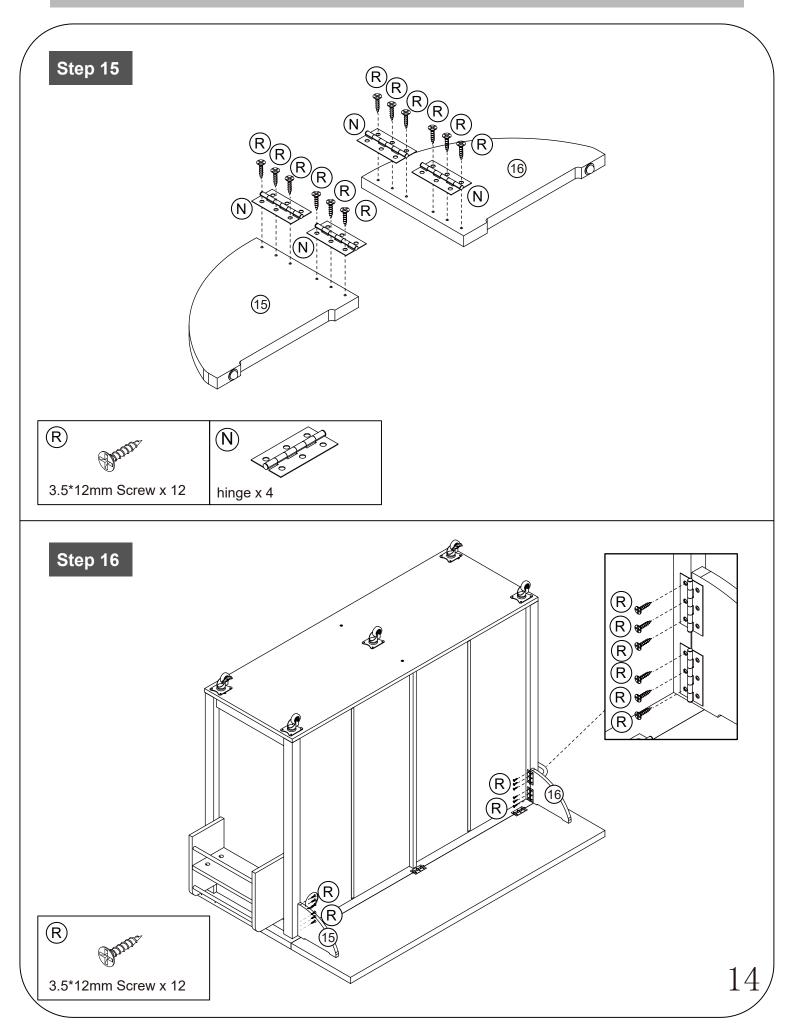

r>(I)<br>(I)<br>(I)<br>(I)<br>(I)<br>(I) | rerted to Phillips and Slotted.       | OR DE              |
| Ruler - Use this ruler to help correctly identify the screws                     |                                                                    |                                       |                    |
|                                                                                  |                                                                    |                                       |                    |
| The screws length is measured from the head to the point (35mm screw shown). $2$ |                                                                    |                                       |                    |

#### **Using Camlocks**





4