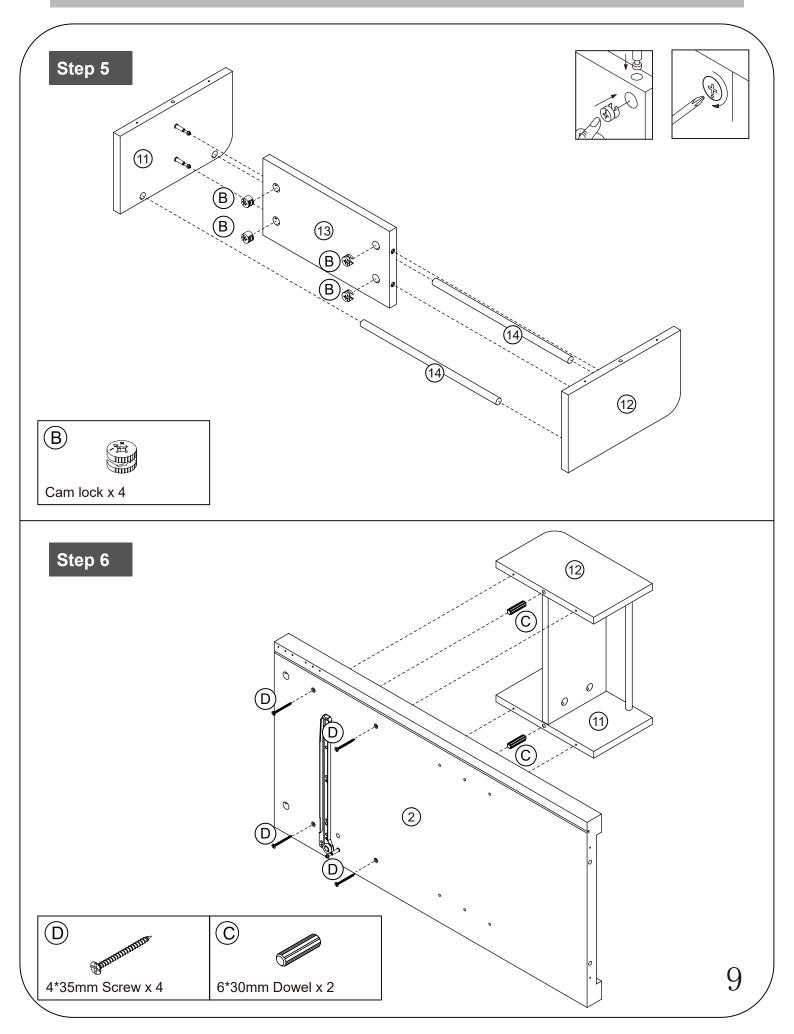

#### Please check you have all the panels listed below

Note: The quantitie below are the correcet amount to complete the assembly. In some cases more fittings may be supplied than are required.

| A m                                                                              | B                                                                  | C                                     | D                  |
|----------------------------------------------------------------------------------|--------------------------------------------------------------------|---------------------------------------|--------------------|
| Cam Bolt x 24                                                                    | Cam lock x 24                                                      | 6*30mm Dowel x 18                     | 4*35mm Screw x 20  |
| E Brane                                                                          | Ē                                                                  | G                                     | H grand            |
| 3*12mm Screw x 24                                                                | Hold hands x 6                                                     | 4*18mm Screw x 8                      | 6*50mm Screw x 2   |
|                                                                                  | C                                                                  | K                                     |                    |
| 100*100*22mm x 2                                                                 | Tergite x 2                                                        | Caster x 3                            | Locking caster x 2 |
| (M)<br>FIM                                                                       | N and a state                                                      |                                       | P • • • • •        |
| 4*14mm Screw x 28                                                                | hinge x 7                                                          | Pivot x 8                             | hinge x 4          |
|                                                                                  | R                                                                  | S S S S S S S S S S S S S S S S S S S | T                  |
| 26mm x 4                                                                         | 3.5*12mm Screw x 66                                                | Pulley x 1                            | Screwdriver x 1    |
|                                                                                  |                                                                    | Brear.                                | ×                  |
| 4*8mm Screw x 4                                                                  | Magnetic impact x 2                                                | Suction sheet x 4                     | 6*14mm Screw x 20  |
| CR                                                                               | CL REAL REAL                                                       | OR California                         |                    |
| Runner 300mm x 2                                                                 | Runner 300mm x 2                                                   | Runner 300mm x 2                      | Runner 300mm x 2   |
| Tools required                                                                   |                                                                    |                                       |                    |
| PULLUP                                                                           | (I)<br>(I)<br>(I)<br>(I)<br>(I)<br>(I)<br>(I)<br>(I)<br>(I)<br>(I) | rerted to Phillips and Slotted.       | OR DE              |
| Ruler - Use this ruler to help correctly identify the screws                     |                                                                    |                                       |                    |
|                                                                                  |                                                                    |                                       |                    |
| The screws length is measured from the head to the point (35mm screw shown). $2$ |                                                                    |                                       |                    |