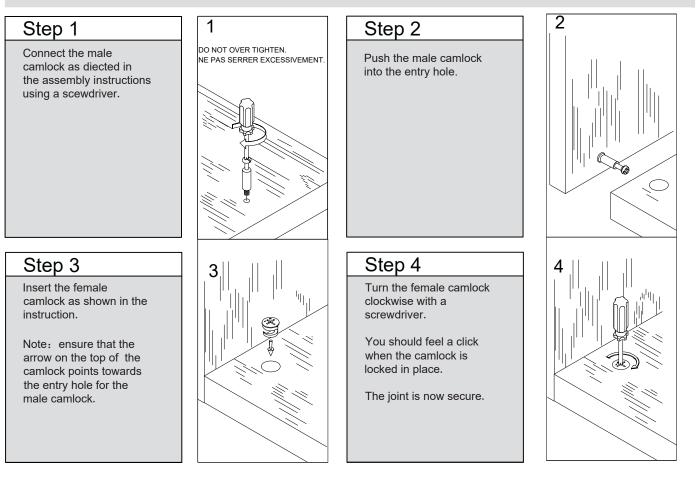

I)<br>(I)<br>(I)<br>(I)<br>(I)<br>(I)<br>(I)<br>(I)<br>(I)<br>(I) | rerted to Phillips and Slotted.       | OR DE              |
| Ruler - Use this ruler to help correctly identify the screws                     |                                                                    |                                       |                    |
|                                                                                  |                                                                    |                                       |                    |
| The screws length is measured from the head to the point (35mm screw shown). $2$ |                                                                    |                                       |                    |

#### **Using Camlocks**





4