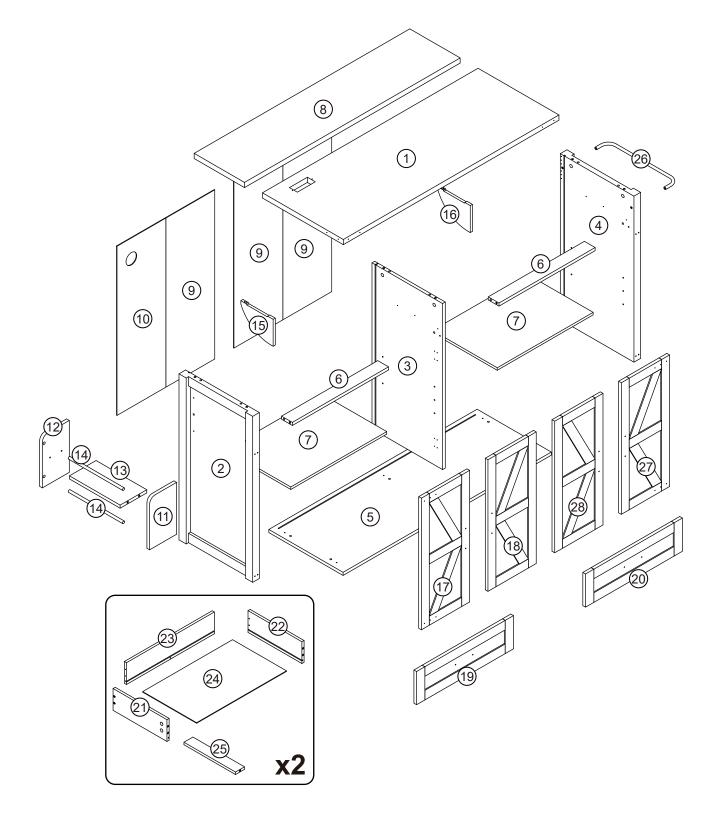

# **Components - Fittings**

#### Please check you have all the panels listed below

Note: The quantitie below are the correcet amount to complete the assembly. In some cases more fittings may be supplied than are required.

| A m                                                                              | B                                                                  | C                                     | D                  |
|----------------------------------------------------------------------------------|--------------------------------------------------------------------|---------------------------------------|--------------------|
| Cam Bolt x 24                                                                    | Cam lock x 24                                                      | 6*30mm Dowel x 18                     | 4*35mm Screw x 20  |
| E Brane                                                                          | Ē                                                                  | G                                     | H grand            |
| 3*12mm Screw x 24                                                                | Hold hands x 6                                                     | 4*18mm Screw x 8                      | 6*50mm Screw x 2   |
|                                                                                  | C                                                                  | K                                     |                    |
| 100*100*22mm x 2                                                                 | Tergite x 2                                                        | Caster x 3                            | Locking caster x 2 |
| (M)<br>FIM                                                                       | N and a state                                                      |                                       | P • • • • •        |
| 4*14mm Screw x 28                                                                | hinge x 7                                                          | Pivot x 8                             | hinge x 4          |
|                                                                                  | R                                                                  | S S S S S S S S S S S S S S S S S S S | T                  |
| 26mm x 4                                                                         | 3.5*12mm Screw x 66                                                | Pulley x 1                            | Screwdriver x 1    |
|                                                                                  |                                                                    | Brear.                                | ×                  |
| 4*8mm Screw x 4                                                                  | Magnetic impact x 2                                                | Suction sheet x 4                     | 6*14mm Screw x 20  |
| CR                                                                               | CL REAL REAL                                                       | OR California                         |                    |
| Runner 300mm x 2                                                                 | Runner 300mm x 2                                                   | Runner 300mm x 2                      | Runner 300mm x 2   |
| Tools required                                                                   |                                                                    |                                       |                    |
| PULLUP                                                                           | (I)<br>(I)<br>(I)<br>(I)<br>(I)<br>(I)<br>(I)<br>(I)<br>(I)<br>(I) | rerted to Phillips and Slotted.       | OR DE              |
| Ruler - Use this ruler to help correctly identify the screws                     |                                                                    |                                       |                    |
|                                                                                  |                                                                    |                                       |                    |
| The screws length is measured from the head to the point (35mm screw shown). $2$ |                                                                    |                                       |                    |