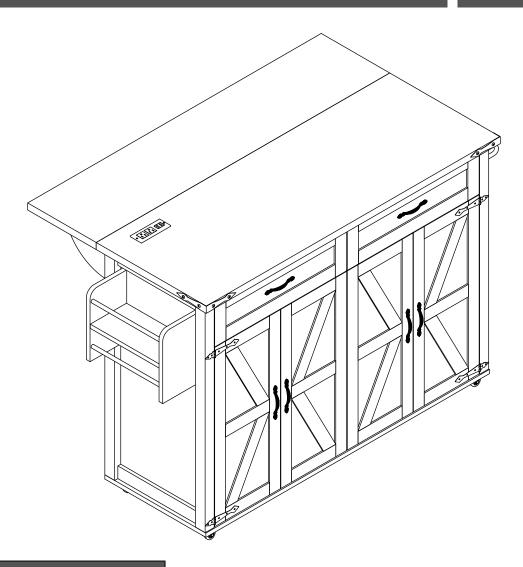

# **Kitchen Island Carts**

#### Dimensions

Width-47.2inch

Depth-17.7inch+11inch

Height-36.2inch

Important – Please read these instructions fully before starting assembly