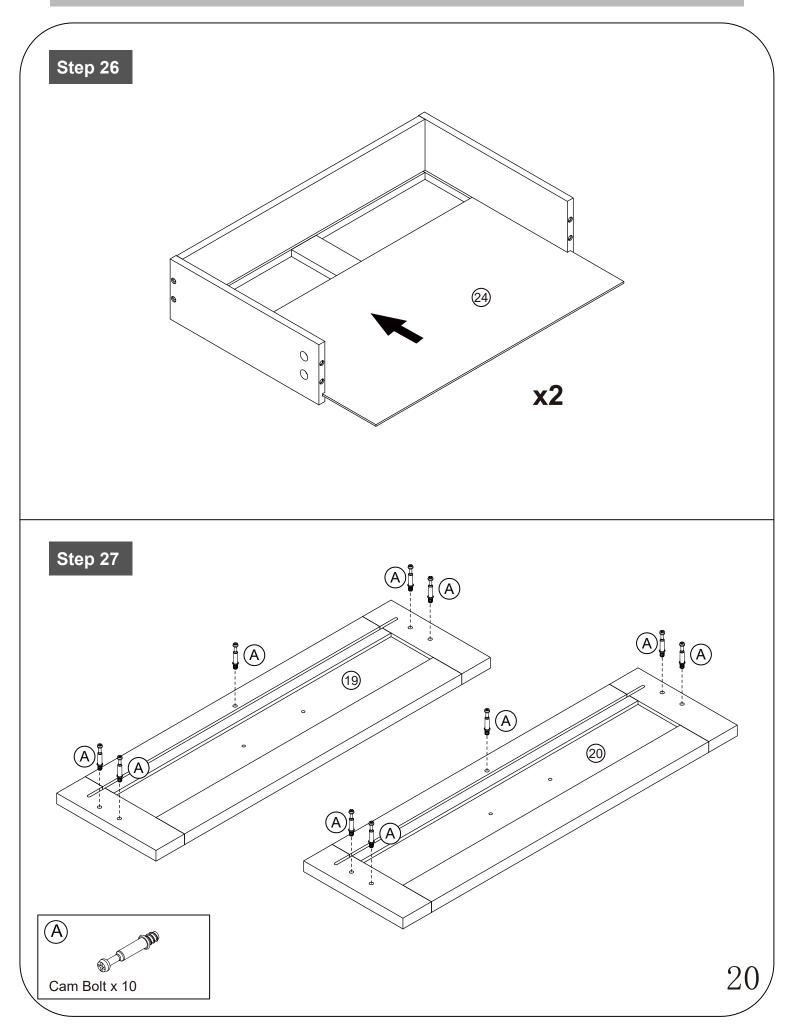

<br>(I)<br>(I)<br>(I)<br>(I) | rerted to Phillips and Slotted.       | OR DE              |
| Ruler - Use this ruler to help correctly identify the screws                     |                                                                    |                                       |                    |
|                                                                                  |                                                                    |                                       |                    |
| The screws length is measured from the head to the point (35mm screw shown). $2$ |                                                                    |                                       |                    |

#### **Using Camlocks**





4