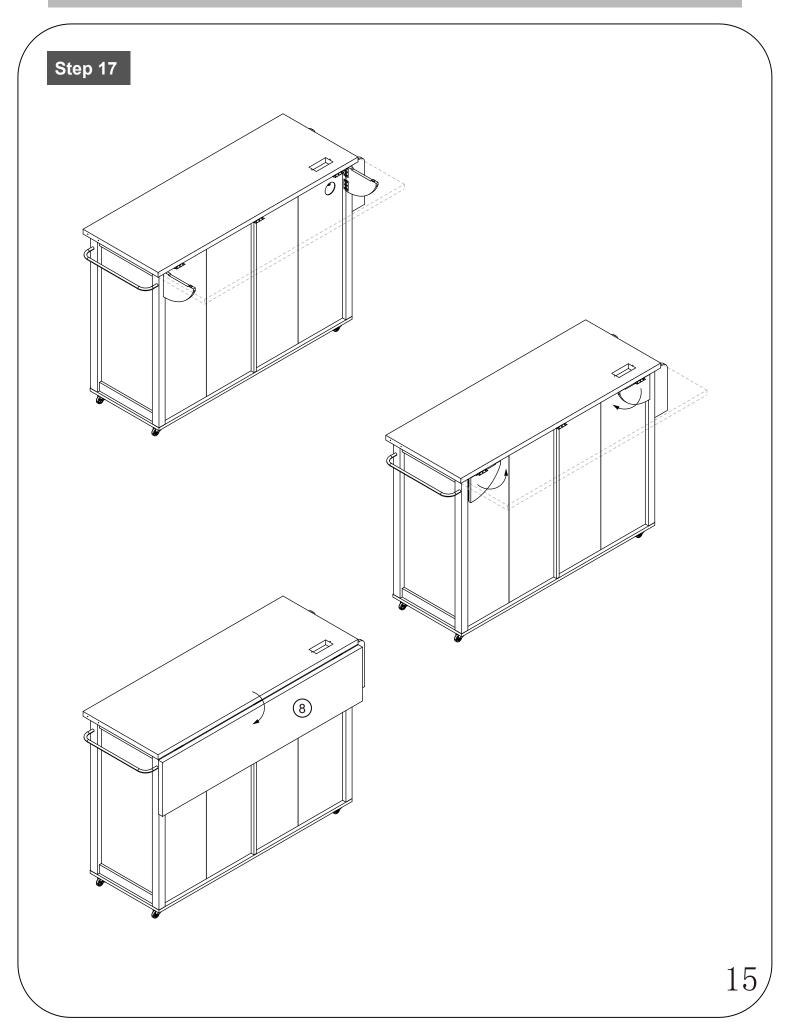

(I)<br>(I)<br>(I)<br>(I)<br>(I)<br>(I) | rerted to Phillips and Slotted.       | OR DE              |
| Ruler - Use this ruler to help correctly identify the screws                     |                                                                    |                                       |                    |
|                                                                                  |                                                                    |                                       |                    |
| The screws length is measured from the head to the point (35mm screw shown). $2$ |                                                                    |                                       |                    |

#### **Using Camlocks**





4