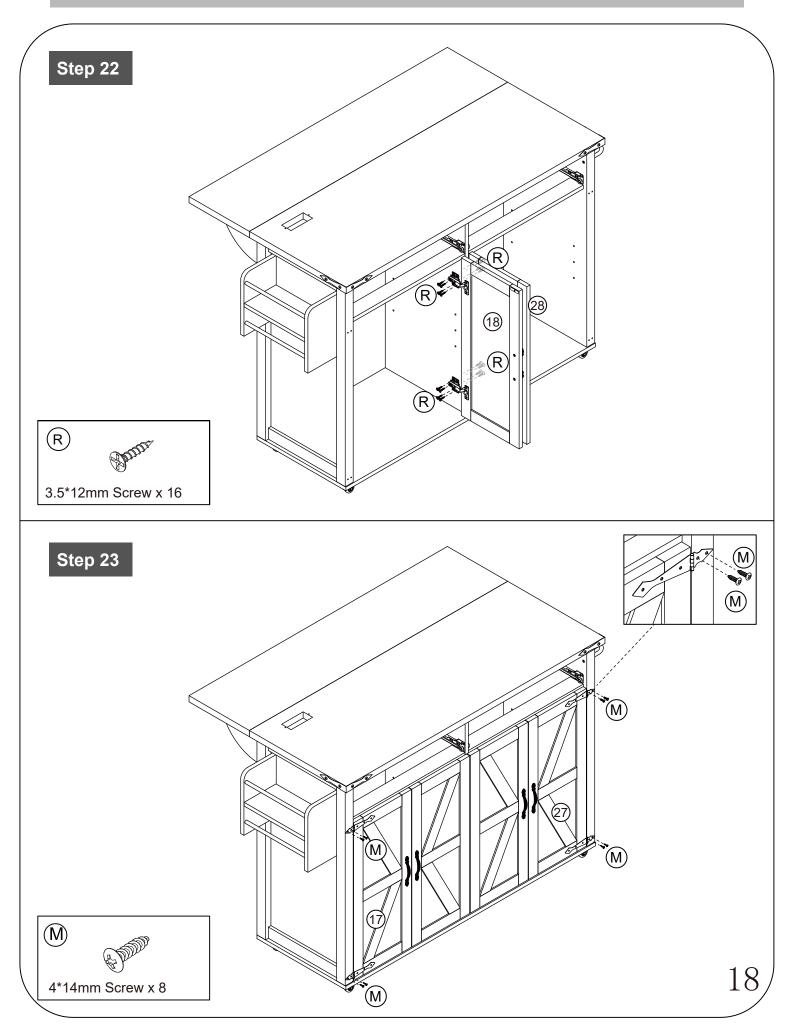

>(I)<br>(I)<br>(I)<br>(I)<br>(I) | rerted to Phillips and Slotted.       | OR DE              |
| Ruler - Use this ruler to help correctly identify the screws                     |                                                                    |                                       |                    |
|                                                                                  |                                                                    |                                       |                    |
| The screws length is measured from the head to the point (35mm screw shown). $2$ |                                                                    |                                       |                    |

#### **Using Camlocks**





4