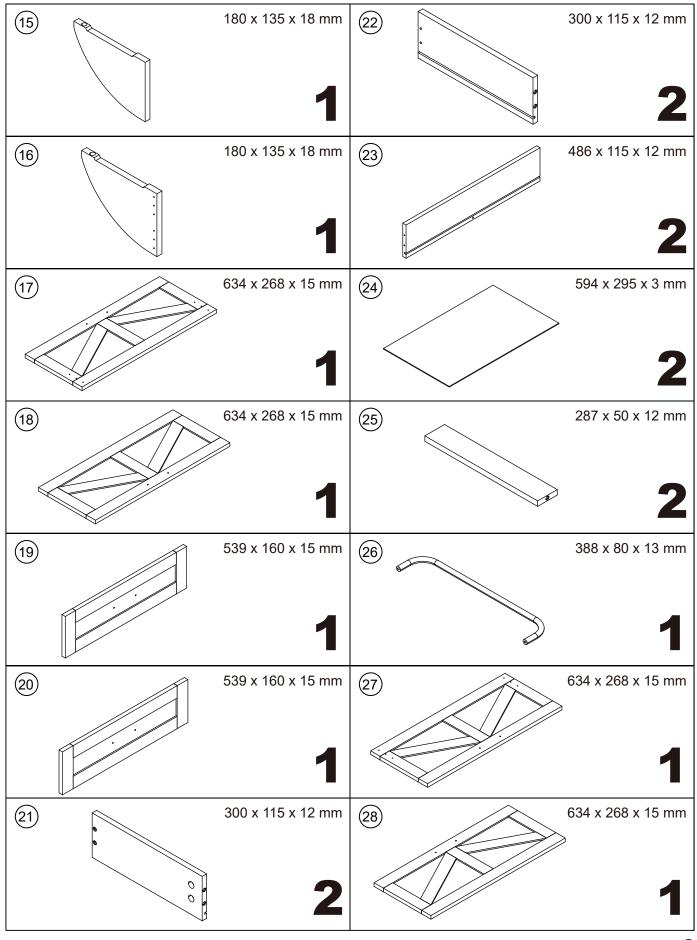

#### Please check you have all the panels listed below

Note: The quantitie below are the correcet amount to complete the assembly. In some cases more fittings may be supplied than are required.

| A m                                                                              | B                                                                  | C                                     | D                  |
|----------------------------------------------------------------------------------|--------------------------------------------------------------------|---------------------------------------|--------------------|
| Cam Bolt x 24                                                                    | Cam lock x 24                                                      | 6*30mm Dowel x 18                     | 4*35mm Screw x 20  |
| E Brane                                                                          | Ē                                                                  | G                                     | H grand            |
| 3*12mm Screw x 24                                                                | Hold hands x 6                                                     | 4*18mm Screw x 8                      | 6*50mm Screw x 2   |
|                                                                                  | C                                                                  | K                                     |                    |
| 100*100*22mm x 2                                                                 | Tergite x 2                                                        | Caster x 3                            | Locking caster x 2 |
| (M)<br>FIM                                                                       | N and a state                                                      |                                       | P • • • • •        |
| 4*14mm Screw x 28                                                                | hinge x 7                                                          | Pivot x 8                             | hinge x 4          |
|                                                                                  | R                                                                  | S S S S S S S S S S S S S S S S S S S | T                  |
| 26mm x 4                                                                         | 3.5*12mm Screw x 66                                                | Pulley x 1                            | Screwdriver x 1    |
|                                                                                  |                                                                    | Brear.                                | ×                  |
| 4*8mm Screw x 4                                                                  | Magnetic impact x 2                                                | Suction sheet x 4                     | 6*14mm Screw x 20  |
| CR                                                                               | CL REAL REAL                                                       | OR California                         |                    |
| Runner 300mm x 2                                                                 | Runner 300mm x 2                                                   | Runner 300mm x 2                      | Runner 300mm x 2   |
| Tools required                                                                   |                                                                    |                                       |                    |
| PULLUP                                                                           | (I)<br>(I)<br>(I)<br>(I)<br>(I)<br>(I)<br>(I)<br>(I)<br>(I)<br>(I) | rerted to Phillips and Slotted.       | OR DE              |
| Ruler - Use this ruler to help correctly identify the screws                     |                                                                    |                                       |                    |
|                                                                                  |                                                                    |                                       |                    |
| The screws length is measured from the head to the point (35mm screw shown). $2$ |                                                                    |                                       |                    |