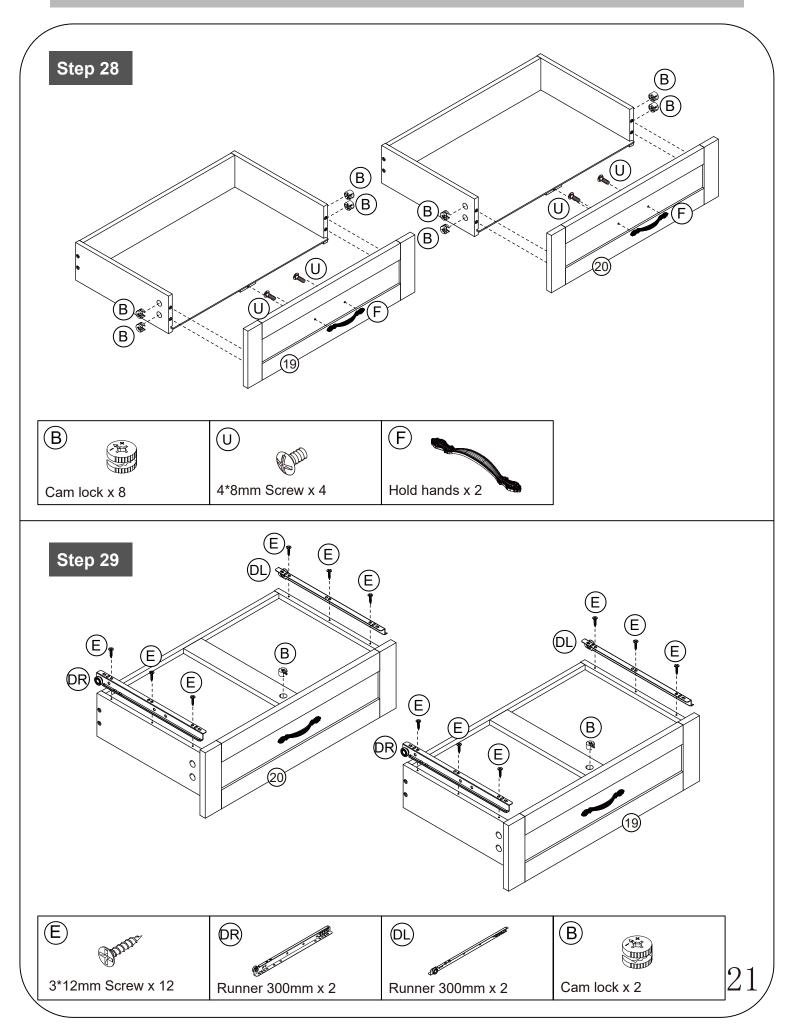

r>(I)<br>(I)<br>(I)<br>(I) | rerted to Phillips and Slotted.       | OR DE              |
| Ruler - Use this ruler to help correctly identify the screws                     |                                                                    |                                       |                    |
|                                                                                  |                                                                    |                                       |                    |
| The screws length is measured from the head to the point (35mm screw shown). $2$ |                                                                    |                                       |                    |

#### **Using Camlocks**





4