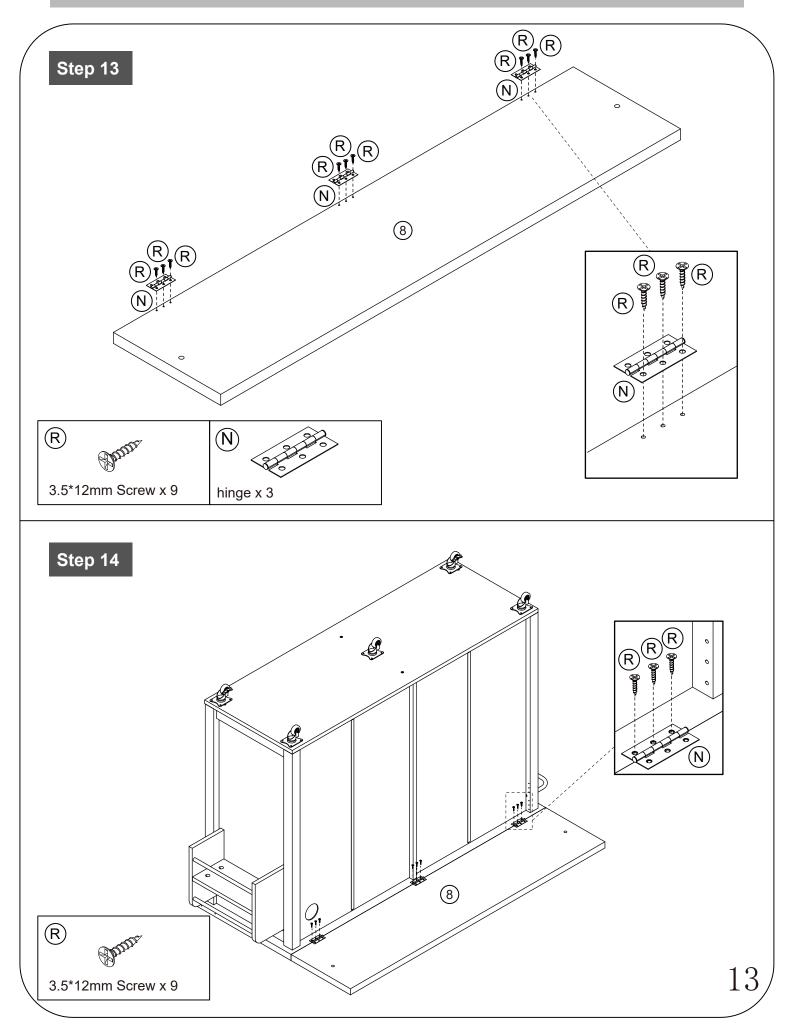

#### Please check you have all the panels listed below

Note: The quantitie below are the correcet amount to complete the assembly. In some cases more fittings may be supplied than are required.

| A m                                                                              | B                                                                  | C                                     | D                  |
|----------------------------------------------------------------------------------|--------------------------------------------------------------------|---------------------------------------|--------------------|
| Cam Bolt x 24                                                                    | Cam lock x 24                                                      | 6*30mm Dowel x 18                     | 4*35mm Screw x 20  |
| E Brane                                                                          | Ē                                                                  | G                                     | H grand            |
| 3*12mm Screw x 24                                                                | Hold hands x 6                                                     | 4*18mm Screw x 8                      | 6*50mm Screw x 2   |
|                                                                                  | C                                                                  | K                                     |                    |
| 100*100*22mm x 2                                                                 | Tergite x 2                                                        | Caster x 3                            | Locking caster x 2 |
| (M)<br>FIM                                                                       | N and a state                                                      |                                       | P • • • • •        |
| 4*14mm Screw x 28                                                                | hinge x 7                                                          | Pivot x 8                             | hinge x 4          |
|                                                                                  | R                                                                  | S S S S S S S S S S S S S S S S S S S | T                  |
| 26mm x 4                                                                         | 3.5*12mm Screw x 66                                                | Pulley x 1                            | Screwdriver x 1    |
|                                                                                  |                                                                    | Brear.                                | ×                  |
| 4*8mm Screw x 4                                                                  | Magnetic impact x 2                                                | Suction sheet x 4                     | 6*14mm Screw x 20  |
| CR                                                                               | CL REAL REAL                                                       | OR California                         |                    |
| Runner 300mm x 2                                                                 | Runner 300mm x 2                                                   | Runner 300mm x 2                      | Runner 300mm x 2   |
| Tools required                                                                   |                                                                    |                                       |                    |
| PULLUP                                                                           | (I)<br>(I)<br>(I)<br>(I)<br>(I)<br>(I)<br>(I)<br>(I)<br>(I)<br>(I) | rerted to Phillips and Slotted.       | OR DE              |
| Ruler - Use this ruler to help correctly identify the screws                     |                                                                    |                                       |                    |
|                                                                                  |                                                                    |                                       |                    |
| The screws length is measured from the head to the point (35mm screw shown). $2$ |                                                                    |                                       |                    |