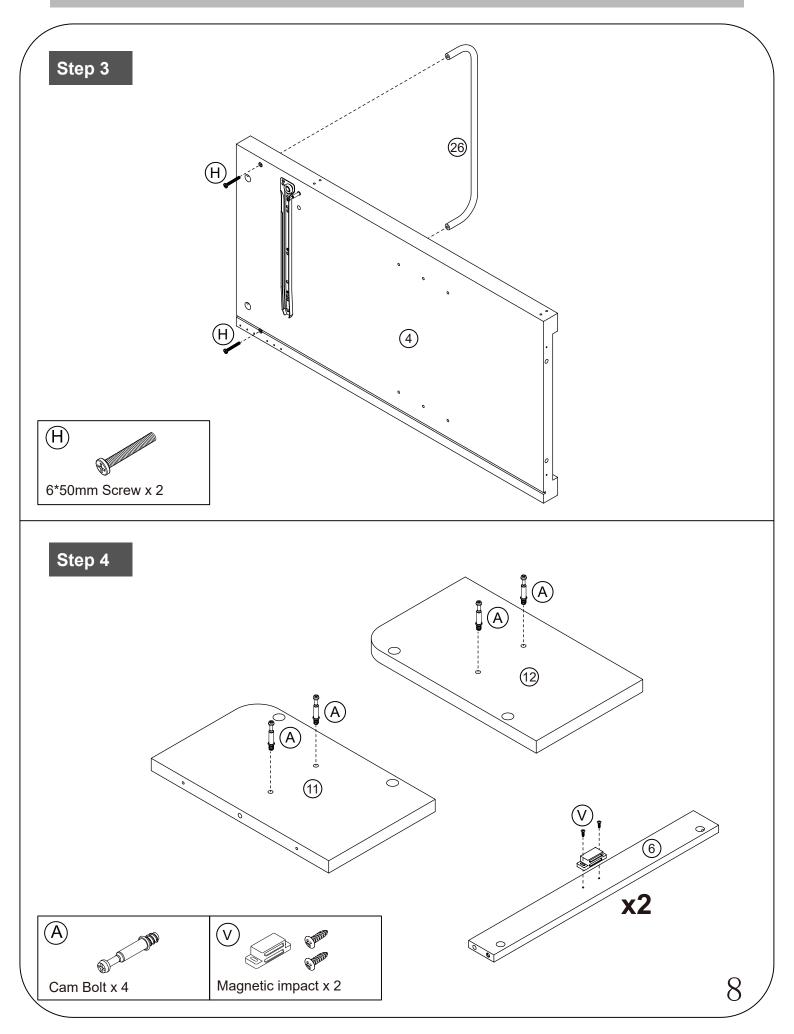

#### Please check you have all the panels listed below

Note: The quantitie below are the correcet amount to complete the assembly. In some cases more fittings may be supplied than are required.

| A m                                                                              | B                                                                  | C                                     | D                  |
|----------------------------------------------------------------------------------|--------------------------------------------------------------------|---------------------------------------|--------------------|
| Cam Bolt x 24                                                                    | Cam lock x 24                                                      | 6*30mm Dowel x 18                     | 4*35mm Screw x 20  |
| E Brane                                                                          | Ē                                                                  | G                                     | H grand            |
| 3*12mm Screw x 24                                                                | Hold hands x 6                                                     | 4*18mm Screw x 8                      | 6*50mm Screw x 2   |
|                                                                                  | C                                                                  | K                                     |                    |
| 100*100*22mm x 2                                                                 | Tergite x 2                                                        | Caster x 3                            | Locking caster x 2 |
| (M)<br>FIM                                                                       | N and a state                                                      |                                       | P • • • • •        |
| 4*14mm Screw x 28                                                                | hinge x 7                                                          | Pivot x 8                             | hinge x 4          |
|                                                                                  | R                                                                  | S S S S S S S S S S S S S S S S S S S | T                  |
| 26mm x 4                                                                         | 3.5*12mm Screw x 66                                                | Pulley x 1                            | Screwdriver x 1    |
|                                                                                  |                                                                    | Brear.                                | ×                  |
| 4*8mm Screw x 4                                                                  | Magnetic impact x 2                                                | Suction sheet x 4                     | 6*14mm Screw x 20  |
| CR                                                                               | CL REAL REAL                                                       | OR California                         |                    |
| Runner 300mm x 2                                                                 | Runner 300mm x 2                                                   | Runner 300mm x 2                      | Runner 300mm x 2   |
| Tools required                                                                   |                                                                    |                                       |                    |
| PULLUP                                                                           | (I)<br>(I)<br>(I)<br>(I)<br>(I)<br>(I)<br>(I)<br>(I)<br>(I)<br>(I) | rerted to Phillips and Slotted.       | OR DE              |
| Ruler - Use this ruler to help correctly identify the screws                     |                                                                    |                                       |                    |
|                                                                                  |                                                                    |                                       |                    |
| The screws length is measured from the head to the point (35mm screw shown). $2$ |                                                                    |                                       |                    |