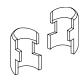

## 16 Shelf Clips

#### STEP 2: Attaching Clips for Bottom Shelf

- 1. Components: 4 posts from Step 1 and 4 clips (8 halves).
- 2. Attach a 2 piece clip at the desired location at the bottom of the posts. Be sure that the small end of the clip is pointing in the upward direction. The ridge inside of the clip should be aligned with the groove in the pole. Snap clip firmly into pole. See Figure B.

#### STEP 4: Installing 2nd Shelf

- 1. Components: 1 Shelf and 4 clips per shelf.
- 2. Attach a two piece clip at the desired location of the posts. Be sure that the small end of the clip is pointing in the upward direction. The ridge inside of the clip should be aligned with the groove in the pole. Snap clip firmly into post.
- 3. Holding the shelf by its sides, slide the shelf over the posts. Push the shelf firmly downward over the shelf clips. Shelf should fit firmly over clips.