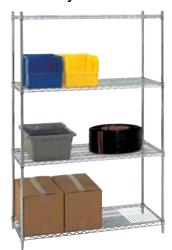

# Stationary Wire Shelving Assembly Instructions

**PARTS LIST** 

#### **STEP 3: Install Bottom Shelf**

- 1. Components: 1 Shelf.
- 2. Place your shelf on its side. Holding the shelf, slide each pole through the shelfcylinders starting from the top of the pole. Push each pole until the plastic clip is snug into the shelf cylinder. Note that the wire surface is on the top of the shelf. See Figure C.
- 3. To place the unit upright, hold the sides of the shelf and bring downward gently. Press firmly against shelf until shelf cylinders are firmly over the shelf clips.

#### STEP 4: Installing 2nd Shelf

- 1. Components: 1 Shelf and 4 clips per shelf.
- 2. Attach a two piece clip at the desired location of the posts. Be sure that the small end of the clip is pointing in the upward direction. The ridge inside of the clip should be aligned with the groove in the pole. Snap clip firmly into post.
- 3. Holding the shelf by its sides, slide the shelf over the posts. Push the shelf firmly downward over the shelf clips. Shelf should fit firmly over clips.

#### STEP 5: Installing 3rd and 4th Shelves

1. Repeat Step 4