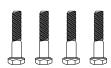

## \*4 Adjustable Feet

\* adjustable feet for stationary units

#### **STEP 1: Attaching Adjustable Feet to Posts**

- 1. Components: 4 posts and 4 adjustable feet.
- Screw adjustable foot into each post until it is secured. See Figure A.