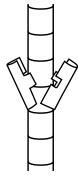

#### STEP 2: Attaching Clips for Bottom Shelf

- 1. Components: 4 posts from Step 1 and 4 clips (8 halves).
- 2. Attach a 2 piece clip at the desired location at the bottom of the posts. Be sure that the small end of the clip is pointing in the upward direction. The ridge inside of the clip should be aligned with the groove in the pole. Snap clip firmly into pole. See Figure B.

Figure B.