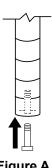

#### **STEP 1: Attaching Adjustable Feet to Posts**

- 1. Components: 4 posts and 4 adjustable feet.
- Screw adjustable foot into each post until it is secured. See Figure A.

Figure A.