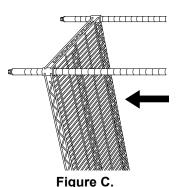

#### **STEP 3: Install Bottom Shelf**

- 1. Components: 1 Shelf.
- 2. Place your shelf on its side. Holding the shelf, slide each pole through the shelfcylinders starting from the top of the pole. Push each pole until the plastic clip is snug into the shelf cylinder. Note that the wire surface is on the top of the shelf. See Figure C.
- 3. To place the unit upright, hold the sides of the shelf and bring downward gently. Press firmly against shelf until shelf cylinders are firmly over the shelf clips.