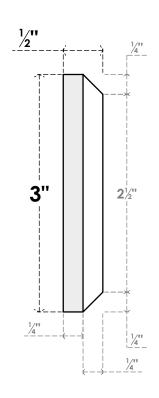

## ROSP030X030X050SDG03

3"W X 3"H X 1/2"P STANDARD SEDGWICK BULLSEYE ROSETTE WITH BEVELED EDGE, ARCHITECTURAL GRADE PVC

**FRONT** 

## SIDE

EKENA MILLWORK 2300 WEST MAIN ST. CLARKSVILLE, TX 75426 TOLL FREE: 866-607-0453 WWW.EKENAMILLWORK.COM