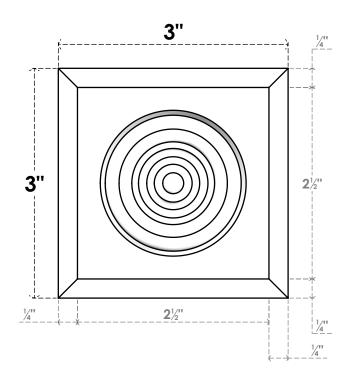

## ROSP030X030X050SDG03

3"W X 3"H X 1/2"P STANDARD SEDGWICK BULLSEYE ROSETTE WITH BEVELED EDGE, ARCHITECTURAL GRADE PVC

**FRONT** 