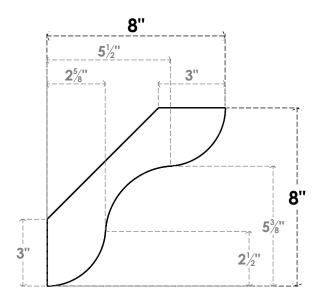

## ITEM NUMBER: BRCURO050X08000X08000CARRCPR

5"W X 8"D X 8"H CARMEL ROUGH CEDAR WOODGRAIN OPEN TIMBERTHANE BRACE, PRIMED TAN

**SIDE PROFILE** 

**FRONT PROFILE** 

**ISOMETRIC** 

GENERATED DATE: 04/05/2023

**EKENA MILLWORK** 2300 WEST MAIN ST. CLARKSVILLE, TX 75426 TOLL FREE: 866-607-0453 WWW.EKENAMILLWORK.COM