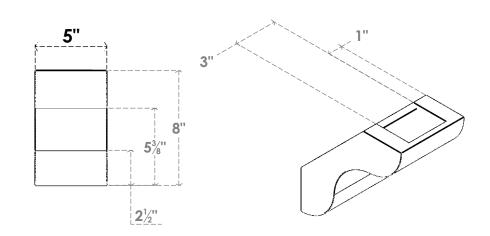

## ITEM NUMBER: BRCURO050X08000X08000CARRCPR

5"W X 8"D X 8"H CARMEL ROUGH CEDAR WOODGRAIN OPEN TIMBERTHANE BRACE, PRIMED TAN

**SIDE PROFILE** 

**FRONT PROFILE** 

**ISOMETRIC** 

GENERATED DATE: 04/05/2023

**EKENA MILLWORK** 2300 WEST MAIN ST. CLARKSVILLE, TX 75426 TOLL FREE: 866-607-0453 WWW.EKENAMILLWORK.COM